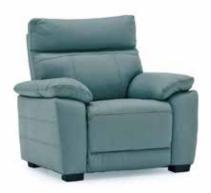

## THE ADOLFO SOFA COLLECTION

Modern, chic and classic are words that describe what the Adolfo sofa collection offers perfectly. Available in 4 great leather colours and a choice of static and reclining models, this fabulous sofa range is perfect for modern family living. Its high back and comfy cushions along with padded armrests add to its appeal as do the great array of sizes including 4+ manual reclining corner sofa, 3 seater sofa in either a static or manual version, 2 seater sofa again in a static or manual reclining version along with a stylish armchair also available as a reclining or static model.

Armchair Static/Manual Reclining W: 101cm D: 94-112cm H: 98cm SH: 48cm

## Features:

- Contemporary sofa range available in static and manual reclining models
- Made of full leather (seats, cushions and arms) and faux leather (sides and back)
- Choice of 4 great colours black, brown, light grey and blue
- Please note images are for illustration purposes only
- Measurements are approximate and for guidance only