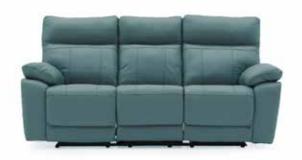

## THE ADOLFO SOFA COLLECTION

Modern, chic and classic are words that describe what the Adolfo sofa collection offers perfectly. Available in 4 great leather colours and a choice of static and reclining models, this fabulous sofa range is perfect for modern family living. Its high back and comfy cushions along with padded armrests add to its appeal as do the great array of sizes including 4+ manual reclining corner sofa, 3 seater sofa in either a static or manual version, 2 seater sofa again in a static or manual reclining version along with a stylish armchair also available as a reclining or static model.

4+ Corner Sofa Manual Reclining Side 1 Width: 154cm Side 2 Width: 106cm D: 94-112cm H: 98cm SH: 48cm

3 Seater Sofa Static/Manual Reclining W: 200cm D: 94-112cm H: 98cm SH: 48cm

2 Seater Sofa Static/Manual Reclining W: 150cm D: 94-112cm H: 98cm SH: 48cm

## Features:

- Contemporary sofa range available in static and manual reclining models
- Made of full leather (seats, cushions and arms) and faux leather (sides and back)
- Choice of 4 great colours black, brown, light grey and blue
- Please note images are for illustration purposes only
- Measurements are approximate and for guidance only