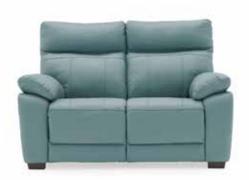

## THE ADOLFO SOFA COLLECTION

Modern, chic and classic are words that describe what the Adolfo sofa collection offers perfectly. Available in 4 great leather colours and a choice of static and reclining models, this fabulous sofa range is perfect for modern family living. Its high back and comfy cushions along with padded armrests add to its appeal as do the great array of sizes including 4+ manual reclining corner sofa, 3 seater sofa in either a static or manual version, 2 seater sofa again in a static or manual reclining version along with a stylish armchair also available as a reclining or static model.

4+ Corner Sofa Manual Reclining Side 1 Width: 154cm Side 2 Width: 106cm D: 94-112cm H: 98cm SH: 48cm

3 Seater Sofa Static/Manual Reclining W: 200cm D: 94-112cm H: 98cm SH: 48cm

2 Seater Sofa Static/Manual Reclining W: 150cm D: 94-112cm H: 98cm SH: 48cm

## Features:

- Contemporary sofa range available in static and manual reclining models
- Made of full leather (seats, cushions and arms) and faux leather (sides and back)
- Choice of 4 great colours black, brown, light grey and blue
- Please note images are for illustration purposes only
- Measurements are approximate and for guidance only