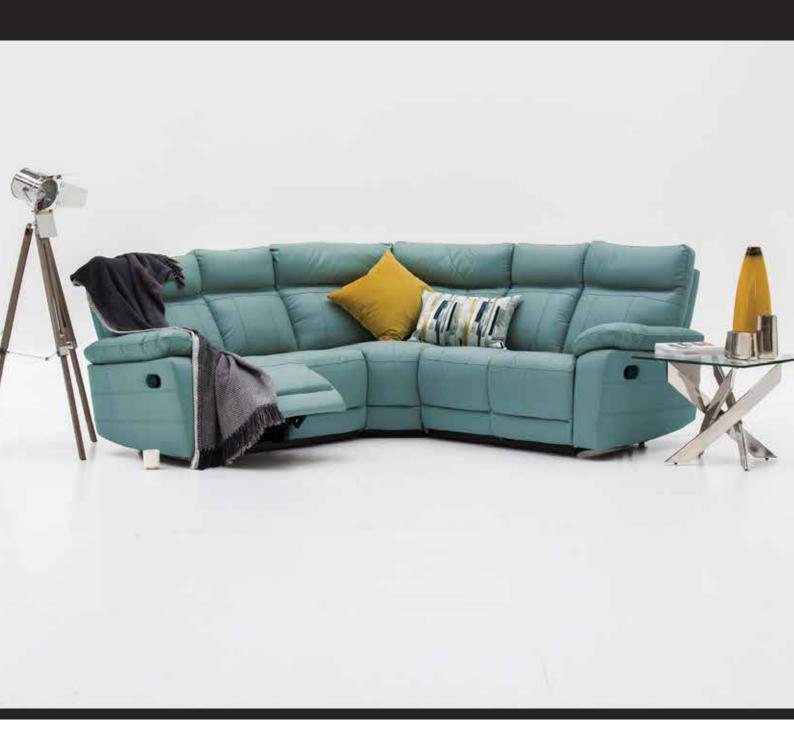

## THE ADOLFO SOFA COLLECTION

Modern, chic and classic are words that describe what the Adolfo sofa collection offers perfectly. Available in 4 great leather colours and a choice of static and reclining models, this fabulous sofa range is perfect for modern family living. Its high back and comfy cushions along with padded armrests add to its appeal as do the great array of sizes including 4+ manual reclining corner sofa, 3 seater sofa in either a static or manual version, 2 seater sofa again in a static or manual reclining version along with a stylish armchair also available as a reclining or static model.

4+ Corner Sofa Manual Reclining Side 1 Width: 154cm Side 2 Width: 106cm D: 94-112cm H: 98cm SH: 48cm

3 Seater Sofa Static/Manual Reclining W: 200cm D: 94-112cm H: 98cm SH: 48cm

2 Seater Sofa Static/Manual Reclining W: 150cm D: 94-112cm H: 98cm SH: 48cm

## Features:

- Contemporary sofa range available in static and manual reclining models
- Made of full leather (seats, cushions and arms) and faux leather (sides and back)
- Choice of 4 great colours black, brown, light grey and blue
- Please note images are for illustration purposes only
- Measurements are approximate and for guidance only