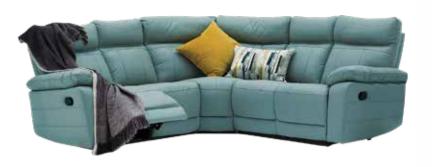

## THE ADOLFO SOFA COLLECTION

Modern, chic and classic are words that describe what the Adolfo sofa collection offers perfectly. Available in 4 great leather colours and a choice of static and reclining models, this fabulous sofa range is perfect for modern family living. Its high back and comfy cushions along with padded armrests add to its appeal as do the great array of sizes including 4+ manual reclining corner sofa, 3 seater sofa in either a static or manual version, 2 seater sofa again in a static or manual reclining version along with a stylish armchair also available as a reclining or static model.

4+ Corner Sofa Manual Reclining Side 1 Width: 154cm Side 2 Width: 106cm D: 94-112cm H: 98cm SH: 48cm

3 Seater Sofa Static/Manual Reclining W: 200cm D: 94-112cm H: 98cm SH: 48cm

2 Seater Sofa Static/Manual Reclining W: 150cm D: 94-112cm H: 98cm SH: 48cm

## Features:

- Contemporary sofa range available in static and manual reclining models
- Made of full leather (seats, cushions and arms) and faux leather (sides and back)
- Choice of 4 great colours black, brown, light grey and blue
- Please note images are for illustration purposes only
- Measurements are approximate and for guidance only