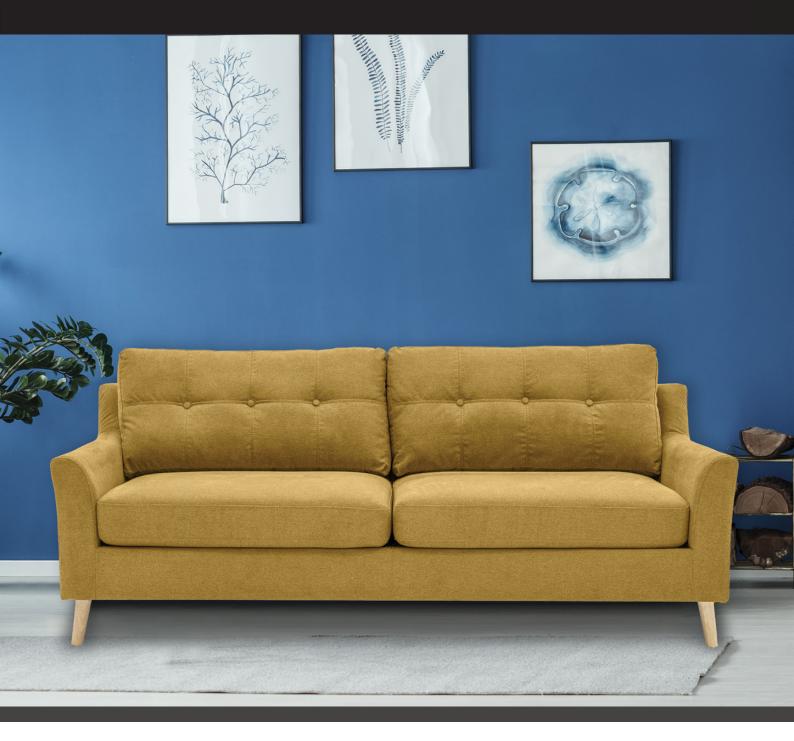

## The Adel Sofa Collection

Contemporary styling at a great price is how we'd describe the compact Adel sofa collection. Featuring a 3 seater and 2 seater sofa plus armchair in a choice of citrus or charcoal chenille fabric, the Adel is a delight. The lovely button detail on the back cushions also adds to its appeal as does its slim arm profile.

3 SEATER SOFA W: 200Cm H: 85Cm D: 86Cm SH: 45Cm

2 SEATER SOFA W: 144CM H: 85CM D: 86CM SH: 45CM

ARMCHAIR W: 89CM H: 85CM D: 86CM SH: 45CM

Features:

- ~ Compact sofa range in a choice of citrus or charcoal chenille fabric
- ~ Solid light pine legs
- ~ Lovely button detailing on the back cushions
- $\sim~$  Please note images are for illustration purposes only
- ~ Measurements are approximate and for guidance only