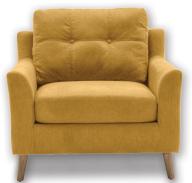

## The Adel Sofa Collection

Contemporary styling at a great price is how we'd describe the compact Adel sofa collection. Featuring a 3 seater and 2 seater sofa plus armchair in a choice of citrus or charcoal chenille fabric, the Adel is a delight. The lovely button detail on the back cushions also adds to its appeal as does its slim arm profile.

3 SEATER SOFA W: 200Cm H: 85Cm D: 86Cm SH: 45Cm

2 SEATER SOFA W: 144CM H: 85CM D: 86CM SH: 45CM

ARMCHAIR W: 89CM H: 85CM D: 86CM SH: 45CM

Features:

- ~ Compact sofa range in a choice of citrus or charcoal chenille fabric
- ~ Solid light pine legs
- ~ Lovely button detailing on the back cushions
- $\sim~$  Please note images are for illustration purposes only
- ~ Measurements are approximate and for guidance only