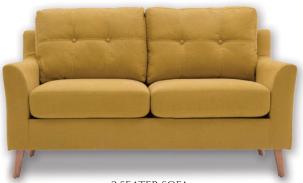

## The Adel Sofa Collection

Contemporary styling at a great price is how we'd describe the compact Adel sofa collection. Featuring a 3 seater and 2 seater sofa plus armchair in a choice of citrus or charcoal chenille fabric, the Adel is a delight. The lovely button detail on the back cushions also adds to its appeal as does its slim arm profile.

3 SEATER SOFA W: 200Cm H: 85Cm D: 86Cm SH: 45Cm

2 SEATER SOFA W: 144CM H: 85CM D: 86CM SH: 45CM

ARMCHAIR W: 89CM H: 85CM D: 86CM SH: 45CM

Features:

- ~ Compact sofa range in a choice of citrus or charcoal chenille fabric
- ~ Solid light pine legs
- ~ Lovely button detailing on the back cushions
- $\sim~$  Please note images are for illustration purposes only
- ~ Measurements are approximate and for guidance only