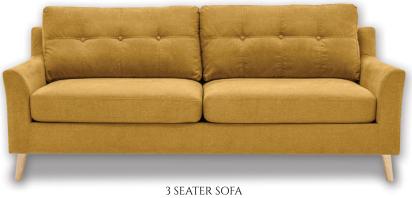

## The Adel Sofa Collection

Contemporary styling at a great price is how we'd describe the compact Adel sofa collection. Featuring a 3 seater and 2 seater sofa plus armchair in a choice of citrus or charcoal chenille fabric, the Adel is a delight. The lovely button detail on the back cushions also adds to its appeal as does its slim arm profile.

3 SEATER SOFA W: 200Cm H: 85Cm D: 86Cm SH: 45Cm

2 SEATER SOFA W: 144CM H: 85CM D: 86CM SH: 45CM

ARMCHAIR W: 89CM H: 85CM D: 86CM SH: 45CM

Features:

- ~ Compact sofa range in a choice of citrus or charcoal chenille fabric
- ~ Solid light pine legs
- ~ Lovely button detailing on the back cushions
- $\sim~$  Please note images are for illustration purposes only
- ~ Measurements are approximate and for guidance only