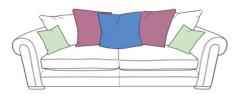

## The Oceanus Collection

When you're looking for something luxurious then look no further than the gorgeous Oceanus fabric sofa collection. Its classic styled arms which are broad and comforting are bold and strong and epitomise what this sofa stands for. This stylish range is available in a great range of fabric colours and fabric grades as well as a choice of foot colours, thus allowing you to customise your sofa to your exact needs and specifications. What's more the sofas are available in a standard back or scatter back in a choice of 4 seater, 3 seater and 2 seater sofa whilst the snuggler and armchair are available in a standard back.

Snuggler W: 154cm D: 105cm H: 92cm SH: 51cm AH: 77cm

Small Storage Footstool W: 65cm D: 51cm H: 42cm

Armchair

Large Storage Footstool W: 87cm D: 66cm H: 39cm

- Stylish, inviting fabric sofa in a choice of colours and fabric grades
- Choice of standard back or scatter back sofa
- Hardwood frame with 5 year structural guarantee
- Seats have full zig-zag sprung platform for added flexibility and are foam filled for superior comfort and support
- Back cushions are high quality fibre filled
- Choice of weathered oak, walnut or chrome legs
- Each sofa and snuggler comes with 2 white duck feather filled scatter cushions. The armchair comes with 1 scatter cushion
- Please note the 4 seater and 3 seater sofas come in 2 pieces because of their size
- Please note images are for illustration purposes only
- Measurements are approximate and for guidance only