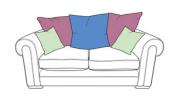

## The Oceanus Collection

When you're looking for something luxurious then look no further than the gorgeous Oceanus fabric sofa collection. Its classic styled arms which are broad and comforting are bold and strong and epitomise what this sofa stands for. This stylish range is available in a great range of fabric colours and fabric grades as well as a choice of foot colours, thus allowing you to customise your sofa to your exact needs and specifications. What's more the sofas are available in a standard back or scatter back in a choice of 4 seater, 3 seater and 2 seater sofa whilst the snuggler and armchair are available in a standard back.

4 Seater Sofa Standard Back/Scatter Back (2 pieces) W: 275cm D: 105cm H: 92cm SH: 51cm AH: 77cm

3 Seater Sofa Standard Back/Scatter Back (2 pieces) W: 235cm D: 105cm H: 92cm SH: 51cm AH: 77cm

2 Seater Sofa Standard Back/Scatter Back W: 195cm D: 105cm H: 92cm SH: 51cm AH: 77cm

Snuggler W: 154cm D: 105cm H: 92cm SH: 51cm AH: 77cm

Small Storage Footstool W: 65cm D: 51cm H: 42cm

Armchair

Large Storage Footstool W: 87cm D: 66cm H: 39cm

- Stylish, inviting fabric sofa in a choice of colours and fabric grades
- Choice of standard back or scatter back sofa
- Hardwood frame with 5 year structural guarantee
- Seats have full zig-zag sprung platform for added flexibility and are foam filled for superior comfort and support
- Back cushions are high quality fibre filled
- Choice of weathered oak, walnut or chrome legs
- Each sofa and snuggler comes with 2 white duck feather filled scatter cushions. The armchair comes with 1 scatter cushion
- Please note the 4 seater and 3 seater sofas come in 2 pieces because of their size
- Please note images are for illustration purposes only
- Measurements are approximate and for guidance only