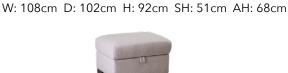

Snuggler W: 154cm D: 105cm H: 92cm SH: 51cm AH: 77cm

Small Storage Footstool W: 65cm D: 51cm H: 42cm

Armchair

Large Storage Footstool W: 87cm D: 66cm H: 39cm

- Stylish, inviting fabric sofa in a choice of colours and fabric grades
- Choice of standard back or scatter back sofa
- Hardwood frame with 5 year structural guarantee
- Seats have full zig-zag sprung platform for added flexibility and are foam filled for superior comfort and support
- Back cushions are high quality fibre filled
- Choice of weathered oak, walnut or chrome legs
- Each sofa and snuggler comes with 2 white duck feather filled scatter cushions. The armchair comes with 1 scatter cushion
- Please note the 4 seater and 3 seater sofas come in 2 pieces because of their size
- Please note images are for illustration purposes only
- Measurements are approximate and for guidance only