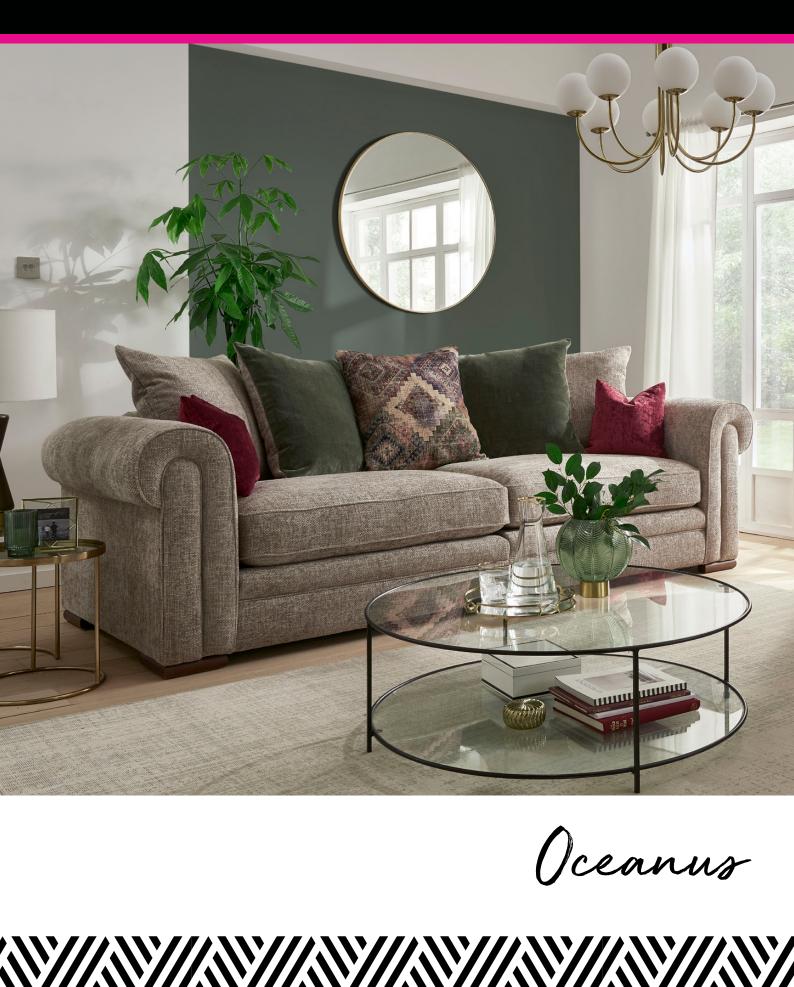

## The Oceanus Collection

When you're looking for something luxurious then look no further than the gorgeous Oceanus fabric sofa collection. Its classic styled arms which are broad and comforting are bold and strong and epitomise what this sofa stands for. This stylish range is available in a great range of fabric colours and fabric grades as well as a choice of foot colours, thus allowing you to customise your sofa to your exact needs and specifications. What's more the sofas are available in a standard back or scatter back in a choice of 4 seater, 3 seater and 2 seater sofa whilst the snuggler and armchair are available in a standard back.

Snuggler W: 154cm D: 105cm H: 92cm SH: 51cm AH: 77cm

Small Storage Footstool W: 65cm D: 51cm H: 42cm

Armchair

Large Storage Footstool W: 87cm D: 66cm H: 39cm

- Stylish, inviting fabric sofa in a choice of colours and fabric grades
- Choice of standard back or scatter back sofa
- Hardwood frame with 5 year structural guarantee
- Seats have full zig-zag sprung platform for added flexibility and are foam filled for superior comfort and support
- Back cushions are high quality fibre filled
- Choice of weathered oak, walnut or chrome legs
- Each sofa and snuggler comes with 2 white duck feather filled scatter cushions. The armchair comes with 1 scatter cushion
- Please note the 4 seater and 3 seater sofas come in 2 pieces because of their size
- Please note images are for illustration purposes only
- Measurements are approximate and for guidance only