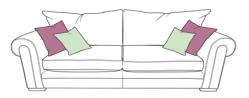

## The Oceanus Collection

When you're looking for something luxurious then look no further than the gorgeous Oceanus fabric sofa collection. Its classic styled arms which are broad and comforting are bold and strong and epitomise what this sofa stands for. This stylish range is available in a great range of fabric colours and fabric grades as well as a choice of foot colours, thus allowing you to customise your sofa to your exact needs and specifications. What's more the sofas are available in a standard back or scatter back in a choice of 4 seater, 3 seater and 2 seater sofa whilst the snuggler and armchair are available in a standard back.

Snuggler W: 154cm D: 105cm H: 92cm SH: 51cm AH: 77cm

Small Storage Footstool W: 65cm D: 51cm H: 42cm

Armchair

Large Storage Footstool W: 87cm D: 66cm H: 39cm

- Stylish, inviting fabric sofa in a choice of colours and fabric grades
- Choice of standard back or scatter back sofa
- Hardwood frame with 5 year structural guarantee
- Seats have full zig-zag sprung platform for added flexibility and are foam filled for superior comfort and support
- Back cushions are high quality fibre filled
- Choice of weathered oak, walnut or chrome legs
- Each sofa and snuggler comes with 2 white duck feather filled scatter cushions. The armchair comes with 1 scatter cushion
- Please note the 4 seater and 3 seater sofas come in 2 pieces because of their size
- Please note images are for illustration purposes only
- Measurements are approximate and for guidance only