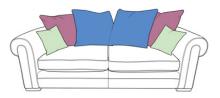

## The Oceanus Collection

When you're looking for something luxurious then look no further than the gorgeous Oceanus fabric sofa collection. Its classic styled arms which are broad and comforting are bold and strong and epitomise what this sofa stands for. This stylish range is available in a great range of fabric colours and fabric grades as well as a choice of foot colours, thus allowing you to customise your sofa to your exact needs and specifications. What's more the sofas are available in a standard back or scatter back in a choice of 4 seater, 3 seater and 2 seater sofa whilst the snuggler and armchair are available in a standard back.

4 Seater Sofa Standard Back/Scatter Back (2 pieces) W: 275cm D: 105cm H: 92cm SH: 51cm AH: 77cm

3 Seater Sofa Standard Back/Scatter Back (2 pieces) W: 235cm D: 105cm H: 92cm SH: 51cm AH: 77cm

2 Seater Sofa Standard Back/Scatter Back W: 195cm D: 105cm H: 92cm SH: 51cm AH: 77cm

Snuggler W: 154cm D: 105cm H: 92cm SH: 51cm AH: 77cm

Small Storage Footstool W: 65cm D: 51cm H: 42cm

Armchair

Large Storage Footstool W: 87cm D: 66cm H: 39cm

- Stylish, inviting fabric sofa in a choice of colours and fabric grades
- Choice of standard back or scatter back sofa
- Hardwood frame with 5 year structural guarantee
- Seats have full zig-zag sprung platform for added flexibility and are foam filled for superior comfort and support
- Back cushions are high quality fibre filled
- Choice of weathered oak, walnut or chrome legs
- Each sofa and snuggler comes with 2 white duck feather filled scatter cushions. The armchair comes with 1 scatter cushion
- Please note the 4 seater and 3 seater sofas come in 2 pieces because of their size
- Please note images are for illustration purposes only
- Measurements are approximate and for guidance only