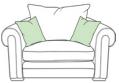

## The Oceanus Collection

When you're looking for something luxurious then look no further than the gorgeous Oceanus fabric sofa collection. Its classic styled arms which are broad and comforting are bold and strong and epitomise what this sofa stands for. This stylish range is available in a great range of fabric colours and fabric grades as well as a choice of foot colours, thus allowing you to customise your sofa to your exact needs and specifications. What's more the sofas are available in a standard back or scatter back in a choice of 4 seater, 3 seater and 2 seater sofa whilst the snuggler and armchair are available in a standard back.

Snuggler W: 154cm D: 105cm H: 92cm SH: 51cm AH: 77cm

Small Storage Footstool W: 65cm D: 51cm H: 42cm

Armchair

Large Storage Footstool W: 87cm D: 66cm H: 39cm

- Stylish, inviting fabric sofa in a choice of colours and fabric grades
- Choice of standard back or scatter back sofa
- Hardwood frame with 5 year structural guarantee
- Seats have full zig-zag sprung platform for added flexibility and are foam filled for superior comfort and support
- Back cushions are high quality fibre filled
- Choice of weathered oak, walnut or chrome legs
- Each sofa and snuggler comes with 2 white duck feather filled scatter cushions. The armchair comes with 1 scatter cushion
- Please note the 4 seater and 3 seater sofas come in 2 pieces because of their size
- Please note images are for illustration purposes only
- Measurements are approximate and for guidance only