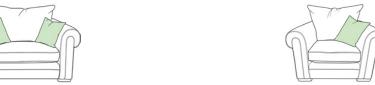

## The Oceanus Collection

When you're looking for something luxurious then look no further than the gorgeous Oceanus fabric sofa collection. Its classic styled arms which are broad and comforting are bold and strong and epitomise what this sofa stands for. This stylish range is available in a great range of fabric colours and fabric grades as well as a choice of foot colours, thus allowing you to customise your sofa to your exact needs and specifications. What's more the sofas are available in a standard back or scatter back in a choice of 4 seater, 3 seater and 2 seater sofa whilst the snuggler and armchair are available in a standard back.

Snuggler W: 154cm D: 105cm H: 92cm SH: 51cm AH: 77cm

Small Storage Footstool W: 65cm D: 51cm H: 42cm

Armchair

Large Storage Footstool W: 87cm D: 66cm H: 39cm

- Stylish, inviting fabric sofa in a choice of colours and fabric grades
- Choice of standard back or scatter back sofa
- Hardwood frame with 5 year structural guarantee
- Seats have full zig-zag sprung platform for added flexibility and are foam filled for superior comfort and support
- Back cushions are high quality fibre filled
- Choice of weathered oak, walnut or chrome legs
- Each sofa and snuggler comes with 2 white duck feather filled scatter cushions. The armchair comes with 1 scatter cushion
- Please note the 4 seater and 3 seater sofas come in 2 pieces because of their size
- Please note images are for illustration purposes only
- Measurements are approximate and for guidance only