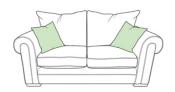

## The Oceanus Collection

When you're looking for something luxurious then look no further than the gorgeous Oceanus fabric sofa collection. Its classic styled arms which are broad and comforting are bold and strong and epitomise what this sofa stands for. This stylish range is available in a great range of fabric colours and fabric grades as well as a choice of foot colours, thus allowing you to customise your sofa to your exact needs and specifications. What's more the sofas are available in a standard back or scatter back in a choice of 4 seater, 3 seater and 2 seater sofa whilst the snuggler and armchair are available in a standard back.

Snuggler W: 154cm D: 105cm H: 92cm SH: 51cm AH: 77cm

Small Storage Footstool W: 65cm D: 51cm H: 42cm

Armchair

Large Storage Footstool W: 87cm D: 66cm H: 39cm

- Stylish, inviting fabric sofa in a choice of colours and fabric grades
- Choice of standard back or scatter back sofa
- Hardwood frame with 5 year structural guarantee
- Seats have full zig-zag sprung platform for added flexibility and are foam filled for superior comfort and support
- Back cushions are high quality fibre filled
- Choice of weathered oak, walnut or chrome legs
- Each sofa and snuggler comes with 2 white duck feather filled scatter cushions. The armchair comes with 1 scatter cushion
- Please note the 4 seater and 3 seater sofas come in 2 pieces because of their size
- Please note images are for illustration purposes only
- Measurements are approximate and for guidance only