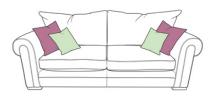

## The Oceanus Collection

When you're looking for something luxurious then look no further than the gorgeous Oceanus fabric sofa collection. Its classic styled arms which are broad and comforting are bold and strong and epitomise what this sofa stands for. This stylish range is available in a great range of fabric colours and fabric grades as well as a choice of foot colours, thus allowing you to customise your sofa to your exact needs and specifications. What's more the sofas are available in a standard back or scatter back in a choice of 4 seater, 3 seater and 2 seater sofa whilst the snuggler and armchair are available in a standard back.

Snuggler W: 154cm D: 105cm H: 92cm SH: 51cm AH: 77cm

Small Storage Footstool W: 65cm D: 51cm H: 42cm

Armchair

Large Storage Footstool W: 87cm D: 66cm H: 39cm

- Stylish, inviting fabric sofa in a choice of colours and fabric grades
- Choice of standard back or scatter back sofa
- Hardwood frame with 5 year structural guarantee
- Seats have full zig-zag sprung platform for added flexibility and are foam filled for superior comfort and support
- Back cushions are high quality fibre filled
- Choice of weathered oak, walnut or chrome legs
- Each sofa and snuggler comes with 2 white duck feather filled scatter cushions. The armchair comes with 1 scatter cushion
- Please note the 4 seater and 3 seater sofas come in 2 pieces because of their size
- Please note images are for illustration purposes only
- Measurements are approximate and for guidance only