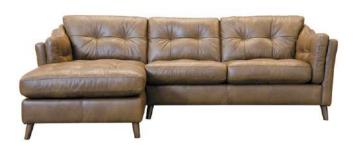

4 SEATER SOFA WITH CHAISE RHF W: 253CM H: 85CM D: 156CM

4 Seater Sofa With Chaise LHF W: 253Cm H: 85Cm D: 156Cm

3 Seater Sofa W: 220cm H: 85cm D: 98cm

2 Seater Sofa W: 179cm H: 85cm D: 98cm

SNUGGLER W: 130cm H: 85cm D: 98cm