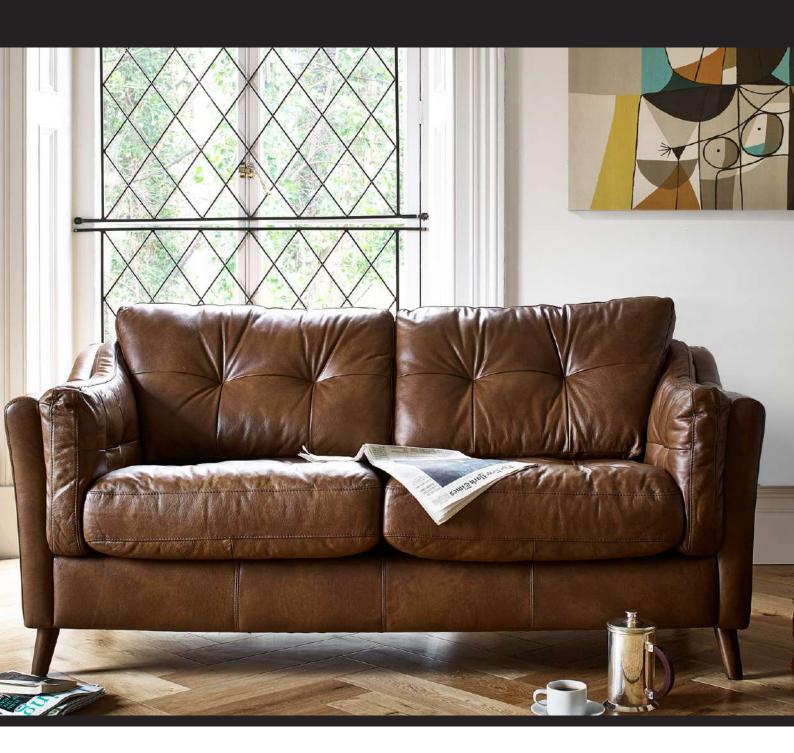

## THE SADDLER COLLECTION

The Saddler sofa collection from Alexander & James offers you slouchy, relaxing comfort with flair. Featuring squidgy arm pads and pin tuck detailing in soft, natural buttery leather colours, once you sit on a Saddler you won't want to move! With a choice of leg colours and gorgeous leathers, what's not to love. Available as a 4 seater sofa with chaise, 3 seater sofa, 2 seater sofa, snuggler and armchair, there's plenty of choice to create the sitting room you desire.

## Footuree

- British made Alexander & James sofa
- All sofas are handcrafted and made to order
- Available in full leather only
- All leathers are natural, have character and age beautifully
- Fillings are super soft mixing feather, foam and fibre
- Legs are shaped and hand turned and polished to perfection
- Choice of weathered oak or dark wood legs
- Please note that images are for illustrative purposes only
- Measurements are approximate and for guidance only