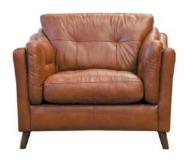

## THE SADDLER COLLECTION

The Saddler sofa collection from Alexander & James offers you slouchy, relaxing comfort with flair. Featuring squidgy arm pads and pin tuck detailing in soft, natural buttery leather colours, once you sit on a Saddler you won't want to move! With a choice of leg colours and gorgeous leathers, what's not to love. Available as a 4 seater sofa with chaise, 3 seater sofa, 2 seater sofa, snuggler and armchair, there's plenty of choice to create the sitting room you desire.

ARMCHAIR W: 109cm H: 85cm D: 98cm