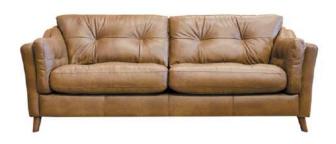

4 SEATER SOFA WITH CHAISE RHF W: 253CM H: 85CM D: 156CM

4 Seater Sofa With Chaise LHF W: 253Cm H: 85Cm D: 156Cm

3 Seater Sofa W: 220cm H: 85cm D: 98cm

2 Seater Sofa W: 179cm H: 85cm D: 98cm

SNUGGLER W: 130cm H: 85cm D: 98cm

ARMCHAIR W: 109cm H: 85cm D: 98cm