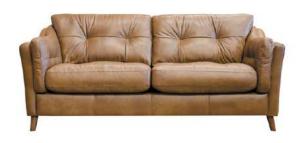

## THE SADDLER COLLECTION

The Saddler sofa collection from Alexander & James offers you slouchy, relaxing comfort with flair. Featuring squidgy arm pads and pin tuck detailing in soft, natural buttery leather colours, once you sit on a Saddler you won't want to move! With a choice of leg colours and gorgeous leathers, what's not to love. Available as a 4 seater sofa with chaise, 3 seater sofa, 2 seater sofa, snuggler and armchair, there's plenty of choice to create the sitting room you desire.

4 SEATER SOFA WITH CHAISE RHF W: 253CM H: 85CM D: 156CM

4 Seater Sofa With Chaise LHF W: 253Cm H: 85Cm D: 156Cm

3 Seater Sofa W: 220cm H: 85cm D: 98cm

2 Seater Sofa W: 179cm H: 85cm D: 98cm

SNUGGLER W: 130cm H: 85cm D: 98cm