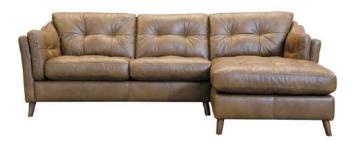

4 SEATER SOFA WITH CHAISE RHF W: 253CM H: 85CM D: 156CM

4 Seater Sofa With Chaise LHF W: 253Cm H: 85Cm D: 156Cm

3 Seater Sofa W: 220cm H: 85cm D: 98cm

2 Seater Sofa W: 179cm H: 85cm D: 98cm

SNUGGLER W: 130cm H: 85cm D: 98cm