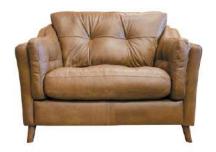

## THE SADDLER COLLECTION

The Saddler sofa collection from Alexander & James offers you slouchy, relaxing comfort with flair. Featuring squidgy arm pads and pin tuck detailing in soft, natural buttery leather colours, once you sit on a Saddler you won't want to move! With a choice of leg colours and gorgeous leathers, what's not to love. Available as a 4 seater sofa with chaise, 3 seater sofa, 2 seater sofa, snuggler and armchair, there's plenty of choice to create the sitting room you desire.

4 SEATER SOFA WITH CHAISE RHF W: 253CM H: 85CM D: 156CM

4 Seater Sofa With Chaise LHF W: 253Cm H: 85Cm D: 156Cm

3 Seater Sofa W: 220cm H: 85cm D: 98cm

2 Seater Sofa W: 179cm H: 85cm D: 98cm

SNUGGLER W: 130cm H: 85cm D: 98cm