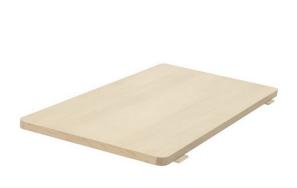

EXTENSION LEAF W: 45CM H: 2CM D: 95CM

HANK DINING CHAIR BLACK W: 57CM H: 68.5CM D: 31.5CM