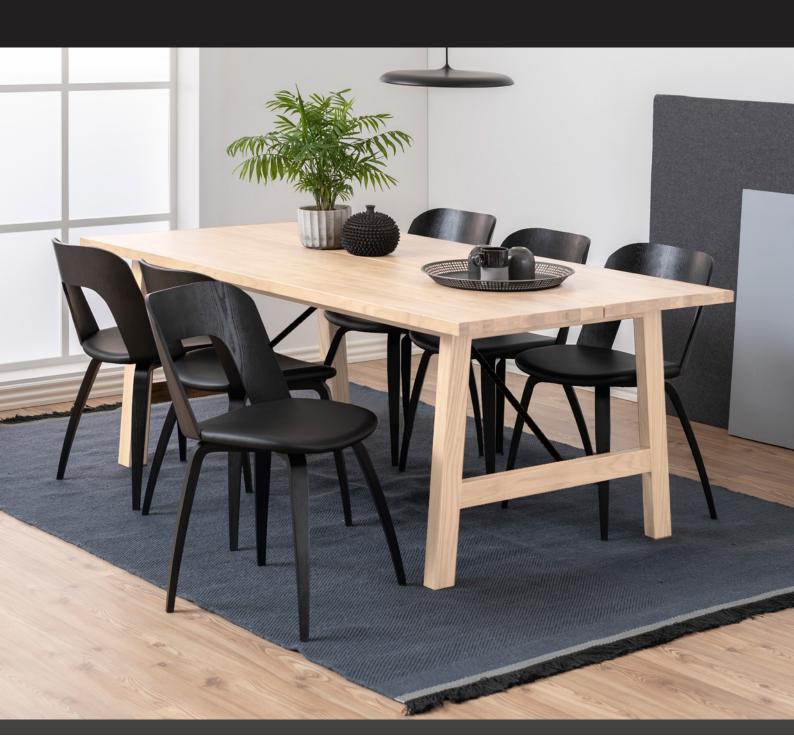

## THE NORSO DINING COLLECTION

The Danes are known for their strength of character and design influence and this can be very much seen in our Norso range of dining furniture which we've accompanied with the equally impressive Hank chair. Norso offers simple clean lines and stylish design. The Norso table and bench have solid oak legs with oak veneer tops. Adding to their design is a black steel connector under both the table and bench. The table can be extended using an extension leaf and be styled further with the use of the Hank black lacquered dining chair. Other chairs will also suit this design.

## Features:

- ~ Norso table and bench have solid oak legs and oak veneer tops
- ~ Stylish Danish design
- ~ The table can be extended using an extension leaf
- ~ The Hank chair is made from solid ash with a black stain and lacquer finish
- ~ Please note images are for illustration purposes only
- ~ Measurements are approximate and for guidance only