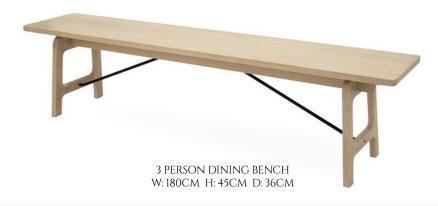

## THE NORSO DINING COLLECTION

The Danes are known for their strength of character and design influence and this can be very much seen in our Norso range of dining furniture which we've accompanied with the equally impressive Hank chair. Norso offers simple clean lines and stylish design. The Norso table and bench have solid oak legs with oak veneer tops. Adding to their design is a black steel connector under both the table and bench. The table can be extended using an extension leaf and be styled further with the use of the Hank black lacquered dining chair. Other chairs will also suit this design.

## Features:

- ~ Norso table and bench have solid oak legs and oak veneer tops
- ~ Stylish Danish design
- ~ The table can be extended using an extension leaf
- ~ The Hank chair is made from solid ash with a black stain and lacquer finish
- ~ Please note images are for illustration purposes only
- ~ Measurements are approximate and for guidance only