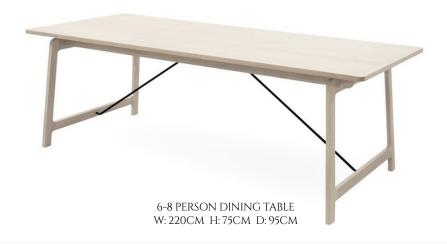

## THE NORSO DINING COLLECTION

The Danes are known for their strength of character and design influence and this can be very much seen in our Norso range of dining furniture which we've accompanied with the equally impressive Hank chair. Norso offers simple clean lines and stylish design. The Norso table and bench have solid oak legs with oak veneer tops. Adding to their design is a black steel connector under both the table and bench. The table can be extended using an extension leaf and be styled further with the use of the Hank black lacquered dining chair. Other chairs will also suit this design.

## Features:

- ~ Norso table and bench have solid oak legs and oak veneer tops
- ~ Stylish Danish design
- ~ The table can be extended using an extension leaf
- ~ The Hank chair is made from solid ash with a black stain and lacquer finish
- ~ Please note images are for illustration purposes only
- ~ Measurements are approximate and for guidance only