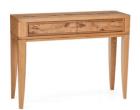

NEST OF TABLES LARGE: W: 55CM H: 56CM D: 45CM SMALL: W: 40CM H: 45CM D: 45CM

DISPLAY & STORAGE CABINET W: 95CM H:192CM D: 38CM

CONSOLE TABLE W: 105CM H: 79CM D: 36CM