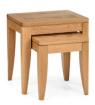

NEST OF TABLES LARGE: W: 55CM H: 56CM D: 45CM SMALL: W: 40CM H: 45CM D: 45CM

DISPLAY & STORAGE CABINET W: 95CM H:192CM D: 38CM

CONSOLE TABLE W: 105CM H: 79CM D: 36CM