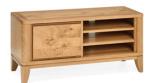

COFFEE TABLE W: 105CM H: 43CM D: 60CM

LAMP TABLE W: 45CM H: 56CM D: 45CM

WIDE SIDEBOARD W: 155CM H:80CM D: 46CM

NARROW SIDEBOARD W: 110CM H:80CM D: 46CM

WIDE TV/HIFI UNIT W: 142CM H: 51CM D: 40CM

NARROW TV/HIFI UNIT W: 105CM H: 51CM D: 40CM