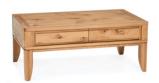

COFFEE TABLE W: 105CM H: 43CM D: 60CM

LAMP TABLE W: 45CM H: 56CM D: 45CM

WIDE SIDEBOARD W: 155CM H:80CM D: 46CM

NARROW SIDEBOARD W: 110CM H:80CM D: 46CM

WIDE TV/HIFI UNIT W: 142CM H: 51CM D: 40CM

NARROW TV/HIFI UNIT W: 105CM H: 51CM D: 40CM