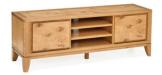

COFFEE TABLE W: 105CM H: 43CM D: 60CM

LAMP TABLE W: 45CM H: 56CM D: 45CM

WIDE SIDEBOARD W: 155CM H:80CM D: 46CM

NARROW SIDEBOARD W: 110CM H:80CM D: 46CM

WIDE TV/HIFI UNIT W: 142CM H: 51CM D: 40CM

NARROW TV/HIFI UNIT W: 105CM H: 51CM D: 40CM