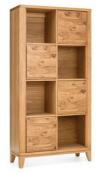

NEST OF TABLES LARGE: W: 55CM H: 56CM D: 45CM SMALL: W: 40CM H: 45CM D: 45CM

DISPLAY & STORAGE CABINET W: 95CM H:192CM D: 38CM

CONSOLE TABLE W: 105CM H: 79CM D: 36CM