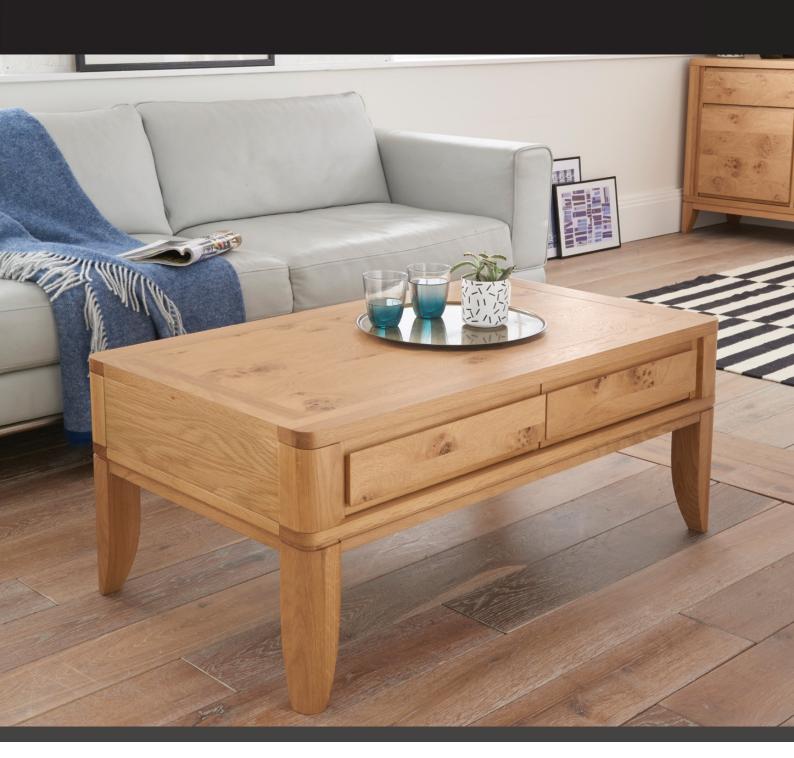

## THE BURRSWOOD COLLECTION

The oak Burrswood living room collection is a lovely modern oak furniture range. Featuring clean lines with a natural oak finish, each piece has been thought through carefully to offer both style and functionality. What's more, there's a great range of complementary pieces including 2 sizes of dining table and a choice of 5 dining chairs that makes this collection one that will fit seamlessly into your home.

COFFEE TABLE W: 105CM H: 43CM D: 60CM

LAMP TABLE W: 45CM H: 56CM D: 45CM

WIDE SIDEBOARD W: 155CM H:80CM D: 46CM

NARROW SIDEBOARD W: 110CM H:80CM D: 46CM

WIDE TV/HIFI UNIT W: 142CM H: 51CM D: 40CM

NARROW TV/HIFI UNIT W: 105CM H: 51CM D: 40CM

## Features:

- ~ Stylish collection of quality oak furniture
- ~ Great selection of dining furniture to match the living room
- $\sim \,$  The furniture will need oiling over time
- ~ Please note images are for illustrative purposes only
- ~ Measurements are approximate and for guidance only