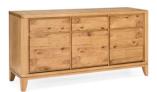

COFFEE TABLE W: 105CM H: 43CM D: 60CM

LAMP TABLE W: 45CM H: 56CM D: 45CM

WIDE SIDEBOARD W: 155CM H:80CM D: 46CM

NARROW SIDEBOARD W: 110CM H:80CM D: 46CM

WIDE TV/HIFI UNIT W: 142CM H: 51CM D: 40CM

NARROW TV/HIFI UNIT W: 105CM H: 51CM D: 40CM