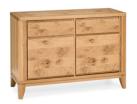

COFFEE TABLE W: 105CM H: 43CM D: 60CM

LAMP TABLE W: 45CM H: 56CM D: 45CM

WIDE SIDEBOARD W: 155CM H:80CM D: 46CM

NARROW SIDEBOARD W: 110CM H:80CM D: 46CM

WIDE TV/HIFI UNIT W: 142CM H: 51CM D: 40CM

NARROW TV/HIFI UNIT W: 105CM H: 51CM D: 40CM