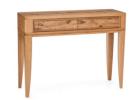

SLAT BACK CHAIR W: 49CM H: 103CM D: 60CM

DISPLAY & STORAGE CABINET W: 95CM H:192CM D: 38CM

CONSOLE TABLE W:105CM H:79CM D:36CM

- ~ Stylish collection of quality oak furniture
- ~ Great selection of dining chairs to match
- $\sim\,$  The furniture will need oiling over time
- ~ Please note images are for illustrative purposes only
- ~ Measurements are approximate and for guidance only