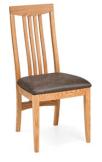

SLAT BACK CHAIR W: 49CM H: 103CM D: 60CM

DISPLAY & STORAGE CABINET W: 95CM H:192CM D: 38CM

CONSOLE TABLE W:105CM H:79CM D:36CM

- ~ Stylish collection of quality oak furniture
- ~ Great selection of dining chairs to match
- $\sim\,$  The furniture will need oiling over time
- ~ Please note images are for illustrative purposes only
- ~ Measurements are approximate and for guidance only