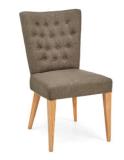

NARROW SIDEBOARD W:110CM H:80CM D:46CM

FABRIC UPHOLSTERED CHAIR W:51CM H:90CM D:58CM

FABRIC UPHOLSTERED CARVER CHAIR W: 55CM H: 90CM D: 63CM

FAUX LEATHER UPHOLSTERED CHAIR W: 51CM H: 90CM D: 58CM

FAUX LEATHER UPHOLSTERED CARVER CHAIR W:55CM H:90CM D:63CM