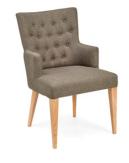

NARROW SIDEBOARD W:110CM H:80CM D:46CM

FABRIC UPHOLSTERED CHAIR W:51CM H:90CM D:58CM

FABRIC UPHOLSTERED CARVER CHAIR W: 55CM H: 90CM D: 63CM

FAUX LEATHER UPHOLSTERED CHAIR W: 51CM H: 90CM D: 58CM

FAUX LEATHER UPHOLSTERED CARVER CHAIR W:55CM H:90CM D:63CM