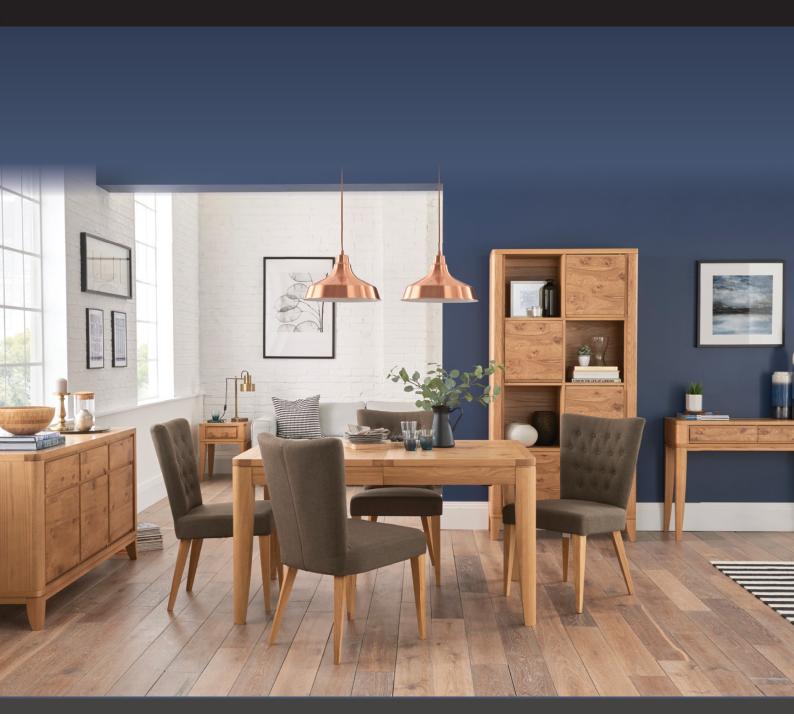

## MEUBLES

YOUR HOME OF INSPIRATION

Burrswood Dining

## THE BURRSWOOD COLLECTION

The oak Burrswood dining collection is a new take on a classic wooden dining set. Featuring clean lines and a choice of stylish dining chair in faux leather, fabric or with a slat back design, this lovely range will allow you to create a dining room that suits your taste. What's more, the great range of complementary pieces including sideboards, display cabinet and items for the living room, makes this collection one that will fit seamlessly into your home.

4-6 PERSON EXTENDING DINING TABLE CLOSED: W: 140CM H: 77CM D: 95CM OPEN: W:180CM H:77CM D:95CM

6-8 PERSON EXTENDING DINING TABLE CLOSED: W: 180CM H: 77CM D: 95CM OPEN: W: 230CM H: 77CM D: 95CM

WIDE SIDEBOARD W: 155CM H:80CM D: 46CM

NARROW SIDEBOARD W:110CM H:80CM D:46CM

FABRIC UPHOLSTERED CHAIR W:51CM H:90CM D:58CM

FABRIC UPHOLSTERED CARVER CHAIR W: 55CM H: 90CM D: 63CM

FAUX LEATHER UPHOLSTERED CHAIR W: 51CM H: 90CM D: 58CM

FAUX LEATHER UPHOLSTERED CARVER CHAIR W:55CM H:90CM D:63CM

SLAT BACK CHAIR W: 49CM H: 103CM D: 60CM

DISPLAY & STORAGE CABINET W: 95CM H:192CM D: 38CM

CONSOLE TABLE W:105CM H:79CM D:36CM

- ~ Stylish collection of quality oak furniture
- ~ Great selection of dining chairs to match
- $\sim\,$  The furniture will need oiling over time
- ~ Please note images are for illustrative purposes only
- ~ Measurements are approximate and for guidance only