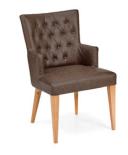

NARROW SIDEBOARD W:110CM H:80CM D:46CM

FABRIC UPHOLSTERED CHAIR W:51CM H:90CM D:58CM

FABRIC UPHOLSTERED CARVER CHAIR W: 55CM H: 90CM D: 63CM

FAUX LEATHER UPHOLSTERED CHAIR W: 51CM H: 90CM D: 58CM

FAUX LEATHER UPHOLSTERED CARVER CHAIR W:55CM H:90CM D:63CM