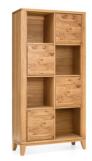

SLAT BACK CHAIR W: 49CM H: 103CM D: 60CM

DISPLAY & STORAGE CABINET W: 95CM H:192CM D: 38CM

CONSOLE TABLE W:105CM H:79CM D:36CM

- ~ Stylish collection of quality oak furniture
- ~ Great selection of dining chairs to match
- $\sim\,$  The furniture will need oiling over time
- ~ Please note images are for illustrative purposes only
- ~ Measurements are approximate and for guidance only