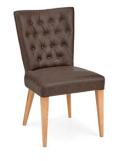

NARROW SIDEBOARD W:110CM H:80CM D:46CM

FABRIC UPHOLSTERED CHAIR W:51CM H:90CM D:58CM

FABRIC UPHOLSTERED CARVER CHAIR W: 55CM H: 90CM D: 63CM

FAUX LEATHER UPHOLSTERED CHAIR W: 51CM H: 90CM D: 58CM

FAUX LEATHER UPHOLSTERED CARVER CHAIR W:55CM H:90CM D:63CM