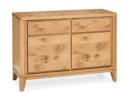

4-6 PERSON EXTENDING DINING TABLE CLOSED: W: 140CM H: 77CM D: 95CM OPEN: W:180CM H:77CM D:95CM

6-8 PERSON EXTENDING DINING TABLE CLOSED: W: 180CM H: 77CM D: 95CM OPEN: W: 230CM H: 77CM D: 95CM

WIDE SIDEBOARD W: 155CM H:80CM D: 46CM

NARROW SIDEBOARD W:110CM H:80CM D:46CM

FABRIC UPHOLSTERED CHAIR W:51CM H:90CM D:58CM

FABRIC UPHOLSTERED CARVER CHAIR W: 55CM H: 90CM D: 63CM

FAUX LEATHER UPHOLSTERED CHAIR W: 51CM H: 90CM D: 58CM

FAUX LEATHER UPHOLSTERED CARVER CHAIR W:55CM H:90CM D:63CM