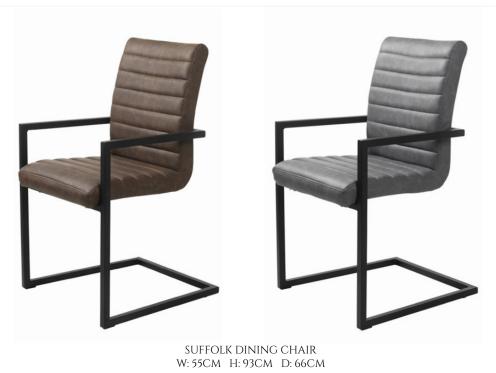

## THE DAINTREE COLLECTION

With its stylish black metal legs and chunky oak finish top, the Daintree table with stunning cantilever Suffolk chairs offers you an affordable version of the much on trend industrial look. The table top features an undulating edge that gives the table its unique appearance whilst the Suffolk chairs in a choice of faux leather grey or dark brown with matching black metal legs brings this ensemble together perfectly.

## Features:

- Stylish industrial look dining furniture
- ~ Table has oak effect finished top and black metal legs
- ~ Choice of chair colour faux leather grey or dark brown
- ~ Chairs have black metal legs
- ~ This table suits other chair styles too
- ~ Please note that images are for illustration purposes only
- Measurements are approximate and for guidance only

W: = WIDTH H: = HEIGHT D: = DEPTH