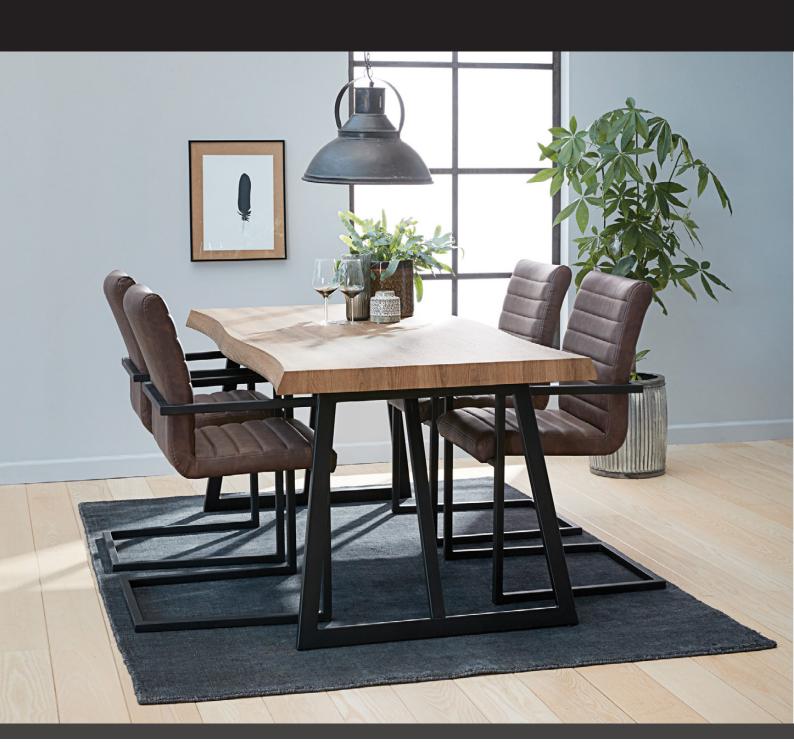

## THE DAINTREE COLLECTION

With its stylish black metal legs and chunky oak finish top, the Daintree table with stunning cantilever Suffolk chairs offers you an affordable version of the much on trend industrial look. The table top features an undulating edge that gives the table its unique appearance whilst the Suffolk chairs in a choice of faux leather grey or dark brown with matching black metal legs brings this ensemble together perfectly.

## Features:

- Stylish industrial look dining furniture
- ~ Table has oak effect finished top and black metal legs
- ~ Choice of chair colour faux leather grey or dark brown
- ~ Chairs have black metal legs
- ~ This table suits other chair styles too
- ~ Please note that images are for illustration purposes only
- Measurements are approximate and for guidance only