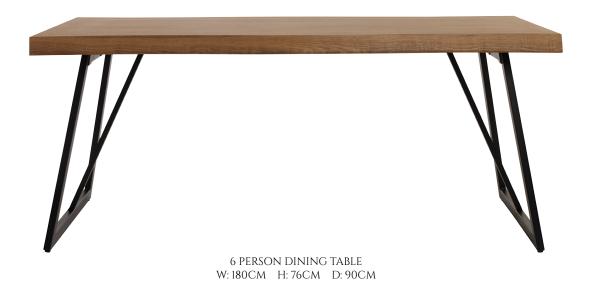

## THE DAINTREE COLLECTION

With its stylish black metal legs and chunky oak finish top, the Daintree table with stunning cantilever Suffolk chairs offers you an affordable version of the much on trend industrial look. The table top features an undulating edge that gives the table its unique appearance whilst the Suffolk chairs in a choice of faux leather grey or dark brown with matching black metal legs brings this ensemble together perfectly.

## Features:

- Stylish industrial look dining furniture
- ~ Table has oak effect finished top and black metal legs
- ~ Choice of chair colour faux leather grey or dark brown
- ~ Chairs have black metal legs
- ~ This table suits other chair styles too
- ~ Please note that images are for illustration purposes only
- Measurements are approximate and for guidance only

W: = WIDTH H: = HEIGHT D: = DEPTH