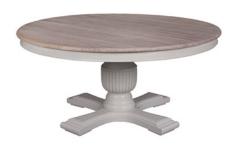

## THE GEORGIA COLLECTION

The Georgia dining collection is sophisticated and elegant and made for stylish dining. The dining table which is available in 2 great sizes has a beautiful Farrow & Ball Hardwick grey painted finish with Pacific Oak top and central ornate leg that adds to its allure. A choice of chair styles and chair sizes will allow you to create a warm and inviting dining experience.

A complementary bar stool to suit a kitchen island is also available to match.

8 PERSON DINING TABLE W: 160CM D: 160CM H: 78CM

6 PERSON DINING TABLE W: 140CM D: 140CM H: 78CM

RATTAN BACK DINING CHAIR W: 50CM D: 56CM H: 101CM

## Features:

- $\sim\,$  Lovely range of dining furniture
- ~ Solid Pacific Oak with grey painted finish on table and sideboard
- ~ Paint colour is Farrow & Ball Hardwick
- Choice of 2 table sizes
- ~ Choice of chair styles and sizes
- ~ Chairs are made from beech
- ~ Choice of complementary bar stools
- ~ Please note that images are for illustration purposes only
- ~ Measurements are approximate and for guidance only