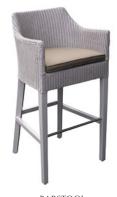

A complementary bar stool to suit a kitchen island is also available to match.

8 PERSON DINING TABLE W: 160CM D: 160CM H: 78CM

6 PERSON DINING TABLE W: 140CM D: 140CM H: 78CM

RATTAN BACK DINING CHAIR W: 50CM D: 56CM H: 101CM

LOOM DINING CHAIR W: 49CM D: 46CM H 60CM

LOOM CARVER DINING CHAIR W: 55CM D: 67CM H: 90CM

BARSTOOL W: 54CM D: 52CM H: 106CM SH: 76CM

W: 200CM D: 50CM H: 85CM

W: = WIDTH D: = DEPTH H: = HEIGHT SH: = SEAT HEIGHT