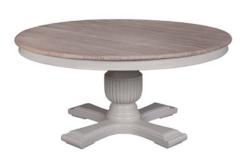

## THE GEORGIA COLLECTION

The Georgia dining collection is sophisticated and elegant and made for stylish dining. The dining table which is available in 2 great sizes has a beautiful Farrow & Ball Hardwick grey painted finish with Pacific Oak top and central ornate leg that adds to its allure. A choice of chair styles and chair sizes will allow you to create a warm and inviting dining experience.

A complementary bar stool to suit a kitchen island is also available to match.

8 PERSON DINING TABLE W: 160CM D: 160CM H: 78CM

6 PERSON DINING TABLE W: 140CM D: 140CM H: 78CM

RATTAN BACK DINING CHAIR W: 50CM D: 56CM H: 101CM

## Features:

- $\sim\,$  Lovely range of dining furniture
- ~ Solid Pacific Oak with grey painted finish on table and sideboard
- ~ Paint colour is Farrow & Ball Hardwick
- Choice of 2 table sizes
- ~ Choice of chair styles and sizes
- ~ Chairs are made from beech
- ~ Choice of complementary bar stools
- ~ Please note that images are for illustration purposes only
- ~ Measurements are approximate and for guidance only