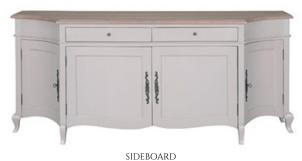

LOOM DINING CHAIR W: 49CM D: 46CM H 60CM

LOOM CARVER DINING CHAIR W: 55CM D: 67CM H: 90CM

BARSTOOL W: 54CM D: 52CM H: 106CM SH: 76CM

W: 200CM D: 50CM H: 85CM

## Features:

- $\sim\,$  Lovely range of dining furniture
- ~ Solid Pacific Oak with grey painted finish on table and sideboard
- ~ Paint colour is Farrow & Ball Hardwick
- Choice of 2 table sizes
- ~ Choice of chair styles and sizes
- ~ Chairs are made from beech
- ~ Choice of complementary bar stools
- ~ Please note that images are for illustration purposes only
- ~ Measurements are approximate and for guidance only

W: = WIDTH D: = DEPTH H: = HEIGHT SH: = SEAT HEIGHT