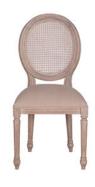

## THE GEORGIA COLLECTION

The Georgia dining collection is sophisticated and elegant and made for stylish dining. The dining table which is available in 2 great sizes has a beautiful Farrow & Ball Hardwick grey painted finish with Pacific Oak top and central ornate leg that adds to its allure. A choice of chair styles and chair sizes will allow you to create a warm and inviting dining experience.

LOOM DINING CHAIR W: 49CM D: 46CM H 60CM

LOOM CARVER DINING CHAIR W: 55CM D: 67CM H: 90CM

BARSTOOL W: 54CM D: 52CM H: 106CM SH: 76CM

W: 200CM D: 50CM H: 85CM

## Features:

- $\sim\,$  Lovely range of dining furniture
- ~ Solid Pacific Oak with grey painted finish on table and sideboard
- ~ Paint colour is Farrow & Ball Hardwick
- Choice of 2 table sizes
- ~ Choice of chair styles and sizes
- ~ Chairs are made from beech
- ~ Choice of complementary bar stools
- ~ Please note that images are for illustration purposes only
- ~ Measurements are approximate and for guidance only