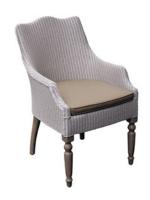

## THE GEORGIA COLLECTION

The Georgia dining collection is sophisticated and elegant and made for stylish dining. The dining table which is available in 2 great sizes has a beautiful Farrow & Ball Hardwick grey painted finish with Pacific Oak top and central ornate leg that adds to its allure. A choice of chair styles and chair sizes will allow you to create a warm and inviting dining experience.

LOOM DINING CHAIR W: 49CM D: 46CM H 60CM

LOOM CARVER DINING CHAIR W: 55CM D: 67CM H: 90CM

BARSTOOL W: 54CM D: 52CM H: 106CM SH: 76CM

W: 200CM D: 50CM H: 85CM

W: = WIDTH D: = DEPTH H: = HEIGHT SH: = SEAT HEIGHT