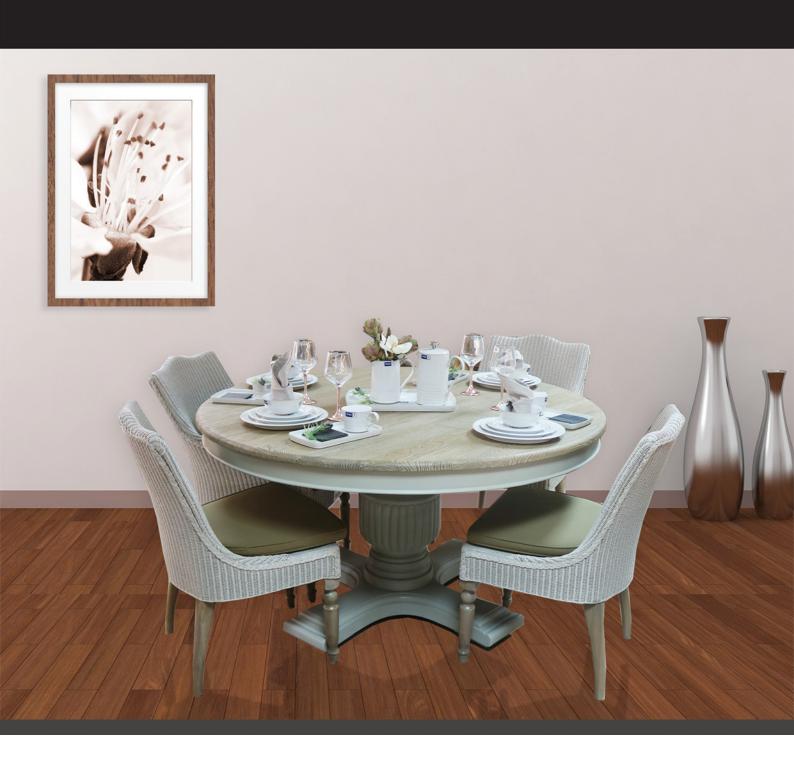

## THE GEORGIA COLLECTION

The Georgia dining collection is sophisticated and elegant and made for stylish dining. The dining table which is available in 2 great sizes has a beautiful Farrow & Ball Hardwick grey painted finish with Pacific Oak top and central ornate leg that adds to its allure. A choice of chair styles and chair sizes will allow you to create a warm and inviting dining experience.

A complementary bar stool to suit a kitchen island is also available to match.

8 PERSON DINING TABLE W: 160CM D: 160CM H: 78CM

6 PERSON DINING TABLE W: 140CM D: 140CM H: 78CM

RATTAN BACK DINING CHAIR W: 50CM D: 56CM H: 101CM

LOOM DINING CHAIR W: 49CM D: 46CM H 60CM

LOOM CARVER DINING CHAIR W: 55CM D: 67CM H: 90CM

BARSTOOL W: 54CM D: 52CM H: 106CM SH: 76CM

W: 200CM D: 50CM H: 85CM

## Features:

- $\sim\,$  Lovely range of dining furniture
- ~ Solid Pacific Oak with grey painted finish on table and sideboard
- ~ Paint colour is Farrow & Ball Hardwick
- Choice of 2 table sizes
- ~ Choice of chair styles and sizes
- ~ Chairs are made from beech
- ~ Choice of complementary bar stools
- ~ Please note that images are for illustration purposes only
- ~ Measurements are approximate and for guidance only