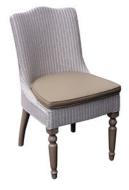

## THE GEORGIA COLLECTION

The Georgia dining collection is sophisticated and elegant and made for stylish dining. The dining table which is available in 2 great sizes has a beautiful Farrow & Ball Hardwick grey painted finish with Pacific Oak top and central ornate leg that adds to its allure. A choice of chair styles and chair sizes will allow you to create a warm and inviting dining experience.

LOOM DINING CHAIR W: 49CM D: 46CM H 60CM

LOOM CARVER DINING CHAIR W: 55CM D: 67CM H: 90CM

BARSTOOL W: 54CM D: 52CM H: 106CM SH: 76CM

W: 200CM D: 50CM H: 85CM

W: = WIDTH D: = DEPTH H: = HEIGHT SH: = SEAT HEIGHT