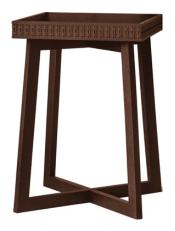

W: 160CM H: 119CM D: 211CM

JAIPUR OPEN WARDROBE W: 80CM H: 174CM D: 50CM

JAIPUR SIDE TABLE W: 46CM H: 66.5CM D: 46CM

JAIPUR 2 DRAWER BEDSIDE LOCKER W: 50CM H: 60CM D: 40CM

JAIPUR 4 DRAWER CHEST W: 100CM H: 104CM D: 46CM