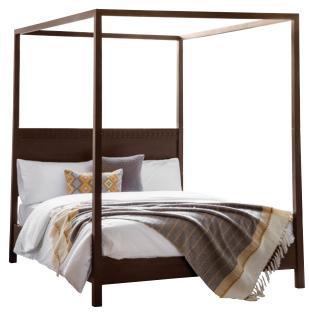

## THE JAIPUR COLLECTION

The Jaipur Bedroom Collection offers a global traveller look that has a hint of ethnic design detail. This versatile range is exciting but timeless and can be mixed with modern or classic pieces to create an eclectic look. Made from teak, mahogany, mindy ash and ango mixed veneers; this gives contrast and makes the inlaid pattern stand out. There are eight items in this collection including bedsteads, a bedside locker, a wardrobe, a side table and a chest of drawers. For features see below:

JAIPUR 4 POSTER SUPER KING (191CM) BEDSTEAD W: 191CM H: 200CM D: 211CM

JAIPUR 4 POSTER KING (161CM) BEDSTEAD W: 161CM H: 200CM D: 211CM

JAIPUR DOUBLE (146CM) BEDSTEAD LOW END W: 146CM H: 119CM D: 211CM

JAIPUR KING (160CM) BEDSTEAD LOW END

## Features:

- ~ Made from Mango solid wood
- ~ Ethnic themed, modern design
- ~ Complementary items available in the Jaipur collection
- ~ Please note that images are for illustration purposes only
- ~ Measurements are approximate and for guidance only