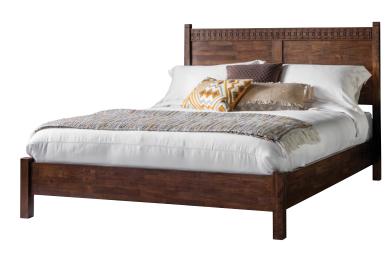

## THE JAIPUR COLLECTION

The Jaipur Bedroom Collection offers a global traveller look that has a hint of ethnic design detail. This versatile range is exciting but timeless and can be mixed with modern or classic pieces to create an eclectic look. Made from teak, mahogany, mindy ash and ango mixed veneers; this gives contrast and makes the inlaid pattern stand out. There are eight items in this collection including bedsteads, a bedside locker, a wardrobe, a side table and a chest of drawers. For features see below:

JAIPUR 4 POSTER SUPER KING (191CM) BEDSTEAD W: 191CM H: 200CM D: 211CM

JAIPUR 4 POSTER KING (161CM) BEDSTEAD W: 161CM H: 200CM D: 211CM

JAIPUR DOUBLE (146CM) BEDSTEAD LOW END W: 146CM H: 119CM D: 211CM

JAIPUR KING (160CM) BEDSTEAD LOW END

## Features:

- ~ Made from Mango solid wood
- ~ Ethnic themed, modern design
- ~ Complementary items available in the Jaipur collection
- ~ Please note that images are for illustration purposes only
- ~ Measurements are approximate and for guidance only