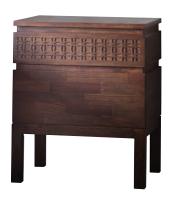

W: 160CM H: 119CM D: 211CM

JAIPUR OPEN WARDROBE W: 80CM H: 174CM D: 50CM

JAIPUR SIDE TABLE W: 46CM H: 66.5CM D: 46CM

JAIPUR 2 DRAWER BEDSIDE LOCKER W: 50CM H: 60CM D: 40CM

JAIPUR 4 DRAWER CHEST W: 100CM H: 104CM D: 46CM