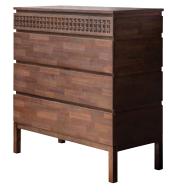

W: 160CM H: 119CM D: 211CM

JAIPUR OPEN WARDROBE W: 80CM H: 174CM D: 50CM

JAIPUR SIDE TABLE W: 46CM H: 66.5CM D: 46CM

JAIPUR 2 DRAWER BEDSIDE LOCKER W: 50CM H: 60CM D: 40CM

JAIPUR 4 DRAWER CHEST W: 100CM H: 104CM D: 46CM