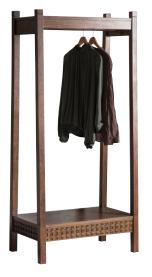

## THE JAIPUR COLLECTION

The Jaipur Bedroom Collection offers a global traveller look that has a hint of ethnic design detail. This versatile range is exciting but timeless and can be mixed with modern or classic pieces to create an eclectic look. Made from teak, mahogany, mindy ash and ango mixed veneers; this gives contrast and makes the inlaid pattern stand out. There are eight items in this collection including bedsteads, a bedside locker, a wardrobe, a side table and a chest of drawers. For features see below:

W: 160CM H: 119CM D: 211CM

JAIPUR OPEN WARDROBE W: 80CM H: 174CM D: 50CM

JAIPUR SIDE TABLE W: 46CM H: 66.5CM D: 46CM

JAIPUR 2 DRAWER BEDSIDE LOCKER W: 50CM H: 60CM D: 40CM

JAIPUR 4 DRAWER CHEST W: 100CM H: 104CM D: 46CM

## Features:

- ~ Made from Mango solid wood
- ~ Ethnic themed, modern design
- ~ Complementary items available in the Jaipur collection
- ~ Please note that images are for illustration purposes only
- ~ Measurements are approximate and for guidance only