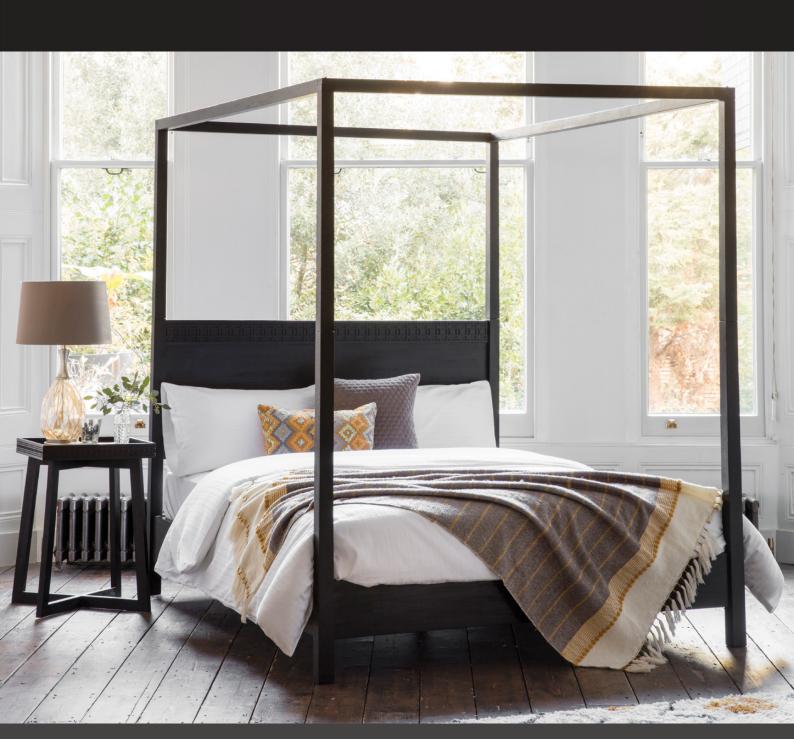

## THE JAIPUR COLLECTION

The Jaipur Bedroom Collection offers a global traveller look that has a hint of ethnic design detail. This versatile range is exciting but timeless and can be mixed with modern or classic pieces to create an eclectic look. Made from teak, mahogany, mindy ash and ango mixed veneers; this gives contrast and makes the inlaid pattern stand out. There are eight items in this collection including bedsteads, a bedside locker, a wardrobe, a side table and a chest of drawers. For features see below:

JAIPUR 4 POSTER SUPER KING (191CM) BEDSTEAD W: 191CM H: 200CM D: 211CM

JAIPUR 4 POSTER KING (161CM) BEDSTEAD W: 161CM H: 200CM D: 211CM

JAIPUR DOUBLE (146CM) BEDSTEAD LOW END W: 146CM H: 119CM D: 211CM

JAIPUR KING (160CM) BEDSTEAD LOW END

## Features:

- ~ Made from Mango solid wood
- ~ Ethnic themed, modern design
- ~ Complementary items available in the Jaipur collection
- ~ Please note that images are for illustration purposes only
- ~ Measurements are approximate and for guidance only