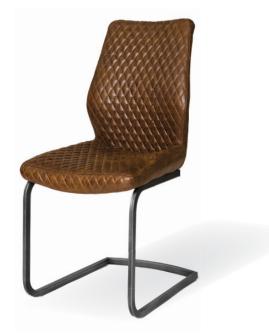

## THE TURNBERRY COLLECTION

The Turnberry 6 person wooden dining table and Turnberry antique faux leather chair brings a new dimension to the dining room or kitchen. Featuring the stunning 'Industrial Luxe' style, they feature a mix of materials normally found in an industrial or commercial setting that have been restyled for domestic living. The distinctive angled legs on the table give this range its quirky look. They have been designed to give a tall and slender look to the dining table whilst the acacia wood has been left natural to show off its distinctive colour palette and its gorgeous unique grain. The Turnberry chair equally has a lovely pattern affect and a gorgeous antique faux leather colour.

6 PERSON DINING TABLE WIDTH: 158CM HEIGHT: 76CM DEPTH: 90CM

ANTIQUE FAUX LEATHER DINING CHAIR WIDTH: 45CM HEIGHT: 96CM DEPTH: 61CM

Features:

- $\sim~$  Gorgeous acacia wood table with black angled metal legs
- $\sim~$  Natural finish that showcases the wood's distinctive colour
- ~ Works well with the Turnberry Antique Faux Leather chair
- ~ Please note that images are for illustration purposes only
- $\sim~$  Measurements are approximate and for guidance only