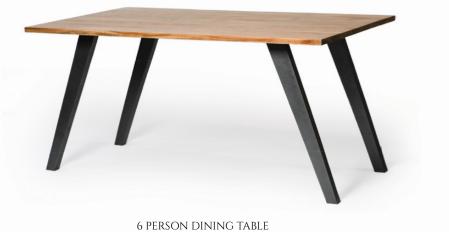

## THE TURNBERRY COLLECTION

The Turnberry 6 person wooden dining table and Turnberry antique faux leather chair brings a new dimension to the dining room or kitchen. Featuring the stunning 'Industrial Luxe' style, they feature a mix of materials normally found in an industrial or commercial setting that have been restyled for domestic living. The distinctive angled legs on the table give this range its quirky look. They have been designed to give a tall and slender look to the dining table whilst the acacia wood has been left natural to show off its distinctive colour palette and its gorgeous unique grain. The Turnberry chair equally has a lovely pattern affect and a gorgeous antique faux leather colour.

6 PERSON DINING TABLE WIDTH: 158CM HEIGHT: 76CM DEPTH: 90CM

ANTIQUE FAUX LEATHER DINING CHAIR WIDTH: 45CM HEIGHT: 96CM DEPTH: 61CM

Features:

- $\sim~$  Gorgeous acacia wood table with black angled metal legs
- $\sim~$  Natural finish that showcases the wood's distinctive colour
- ~ Works well with the Turnberry Antique Faux Leather chair
- ~ Please note that images are for illustration purposes only
- $\sim~$  Measurements are approximate and for guidance only