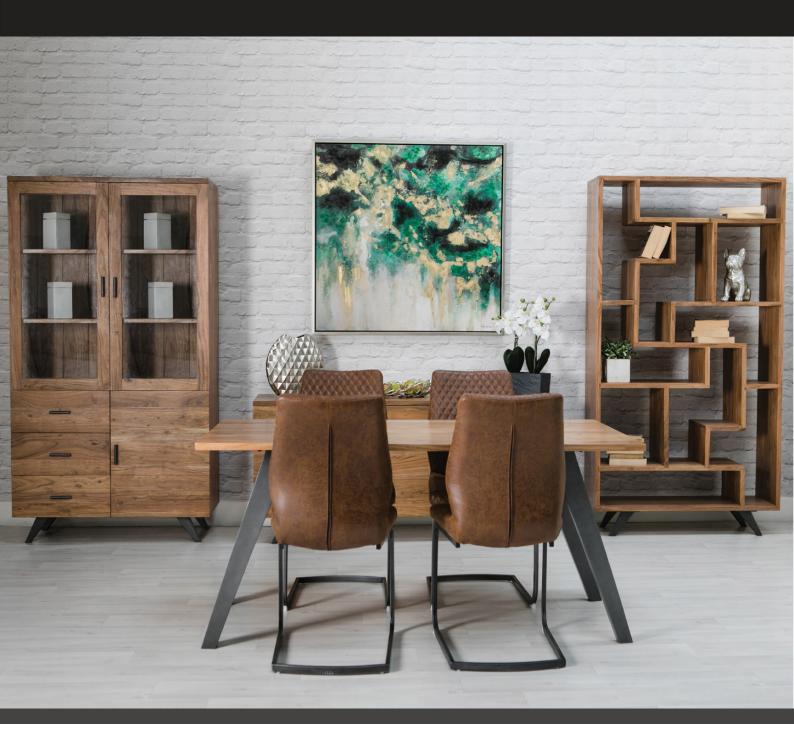

## TURNBERRY DINING

## THE TURNBERRY COLLECTION

The Turnberry 6 person wooden dining table and Turnberry antique faux leather chair brings a new dimension to the dining room or kitchen. Featuring the stunning 'Industrial Luxe' style, they feature a mix of materials normally found in an industrial or commercial setting that have been restyled for domestic living. The distinctive angled legs on the table give this range its quirky look. They have been designed to give a tall and slender look to the dining table whilst the acacia wood has been left natural to show off its distinctive colour palette and its gorgeous unique grain. The Turnberry chair equally has a lovely pattern affect and a gorgeous antique faux leather colour.

6 PERSON DINING TABLE WIDTH: 158CM HEIGHT: 76CM DEPTH: 90CM

ANTIQUE FAUX LEATHER DINING CHAIR WIDTH: 45CM HEIGHT: 96CM DEPTH: 61CM

Features:

- $\sim~$  Gorgeous acacia wood table with black angled metal legs
- $\sim~$  Natural finish that showcases the wood's distinctive colour
- ~ Works well with the Turnberry Antique Faux Leather chair
- ~ Please note that images are for illustration purposes only
- $\sim~$  Measurements are approximate and for guidance only