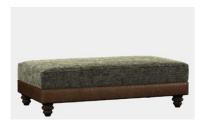

ish & comfortable. With a beautiful mix of textures and pattern, this collection is the ultimate in interior luxury. Its leather surround provides ideal support whilst the sumptuousness of its feather filled seats and scatter arrangement ensure to take the weight off with that sink into feeling. Finished with beautifully turned feet and stood detailing, the Constable collection is a timeless classic. Featured in this collection is a 4 seater sofa, 3 seater sofa, snuggler and armchair as well as a rectangular footstool and small square footstool.



4 Seater Sofa W: 263cm D: 111cm H: 72cm SH: 48cm



3 Seater Sofa W: 233cm D: 111cm H: 72cm SH: 48cm



Armchair W: 86cm D: 76cm H: 100cm SH: 48cm



Snuggler W: 158cm D: 111cm H: 72cm SH: 48cm



Small Square Footstool W: 55cm D: 55cm H: 40cm



Large Footstool W: 122cm D: 68cm H: 37cm

## Features:

- Hardwood frame, glued and dowelled
- Serpentine sprung seat with feather filled comfort wrap seat cushion with foam insert
- Seat cushions upholstered in Coco Velvet
- Super loop sprung back with foam overlay and feather filled scatters
- Hardwood turned legs. Sofa legs are removable. Chair legs are integral
- Chocolate hand studding detail to arm facings and seat front
- Large sofa can be split for delivery
- Please note images are for illustration purposes only
- Measurements are approximate and for guidance only

W: Width D: Depth H: Height SH: Seat Height

Unit 12 Kilkenny Retail Park, Smithlands, Kilkenny, R95 Y26C. Tel: 056 7722034 Email: info@meubles.ie

Unit 23 Briarhill Business Park, Ballybrit, Galway, H91 KN9X. Tel: 091