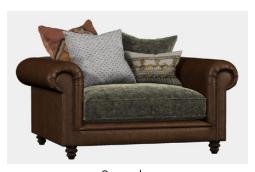

## The Constable Sofa Collection

The Constable sofa collection from Tetrad is sophisticated, stylish & comfortable. With a beautiful mix of textures and pattern, this collection is the ultimate in interior luxury. Its leather surround provides ideal support whilst the sumptuousness of its feather filled seats and scatter arrangement ensure to take the weight off with that sink into feeling. Finished with beautifully turned feet and stood detailing, the Constable collection is a timeless classic. Featured in this collection is a 4 seater sofa, 3 seater sofa, snuggler and armchair as well as a rectangular footstool and small square footstool.

4 Seater Sofa W: 263cm D: 111cm H: 72cm SH: 48cm

3 Seater Sofa W: 233cm D: 111cm H: 72cm SH: 48cm

Armchair W: 86cm D: 76cm H: 100cm SH: 48cm

Snuggler W: 158cm D: 111cm H: 72cm SH: 48cm

Small Square Footstool W: 55cm D: 55cm H: 40cm

## Features:

- Hardwood frame, glued and dowelled
- Serpentine sprung seat with feather filled comfort wrap seat cushion with foam insert
- Seat cushions upholstered in Coco Velvet
- Super loop sprung back with foam overlay and feather filled scatters
- Hardwood turned legs. Sofa legs are removable. Chair legs are integral
- Chocolate hand studding detail to arm facings and seat front
- Large sofa can be split for delivery
- Please note images are for illustration purposes only
- Measurements are approximate and for guidance only