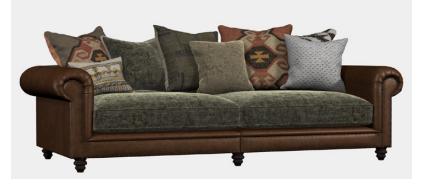

## The Constable Sofa Collection

The Constable sofa collection from Tetrad is sophisticated, stylish & comfortable. With a beautiful mix of textures and pattern, this collection is the ultimate in interior luxury. Its leather surround provides ideal support whilst the sumptuousness of its feather filled seats and scatter arrangement ensure to take the weight off with that sink into feeling. Finished with beautifully turned feet and stood detailing, the Constable collection is a timeless classic. Featured in this collection is a 4 seater sofa, 3 seater sofa, snuggler and armchair as well as a rectangular footstool and small square footstool.

4 Seater Sofa W: 263cm D: 111cm H: 72cm SH: 48cm

3 Seater Sofa W: 233cm D: 111cm H: 72cm SH: 48cm

Armchair W: 86cm D: 76cm H: 100cm SH: 48cm

Snuggler W: 158cm D: 111cm H: 72cm SH: 48cm

Small Square Footstool W: 55cm D: 55cm H: 40cm