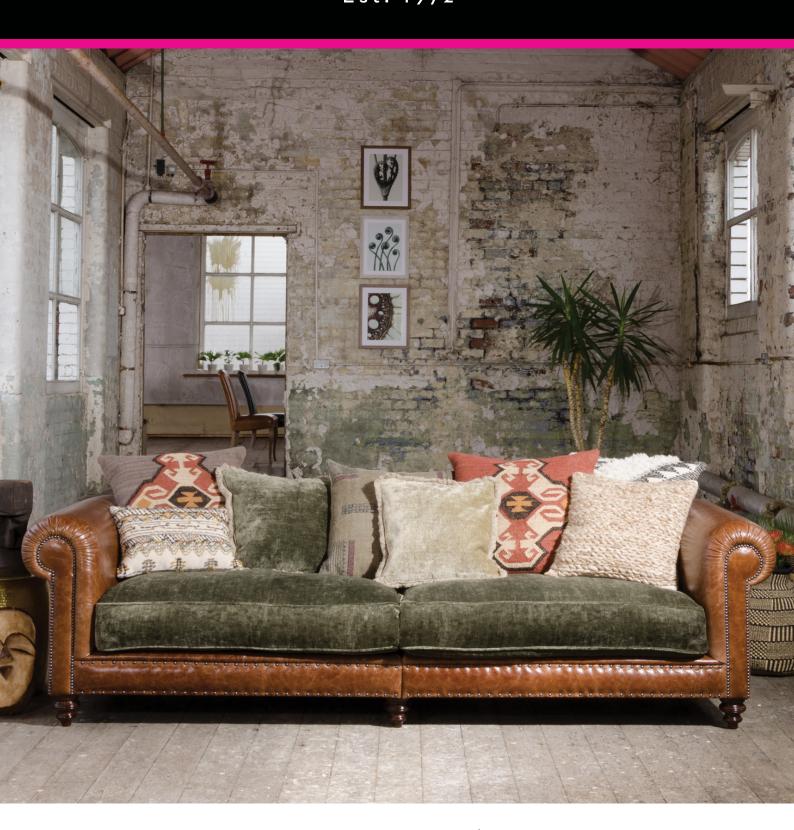

## The Constable Sofa Collection

The Constable sofa collection from Tetrad is sophisticated, stylish & comfortable. With a beautiful mix of textures and pattern, this collection is the ultimate in interior luxury. Its leather surround provides ideal support whilst the sumptuousness of its feather filled seats and scatter arrangement ensure to take the weight off with that sink into feeling. Finished with beautifully turned feet and stood detailing, the Constable collection is a timeless classic. Featured in this collection is a 4 seater sofa, 3 seater sofa, snuggler and armchair as well as a rectangular footstool and small square footstool.

## Features:

- Hardwood frame, glued and dowelled
- Serpentine sprung seat with feather filled comfort wrap seat cushion with foam insert
- Seat cushions upholstered in Coco Velvet
- Super loop sprung back with foam overlay and feather filled scatters
- Hardwood turned legs. Sofa legs are removable. Chair legs are integral
- Chocolate hand studding detail to arm facings and seat front
- Large sofa can be split for delivery
- Please note images are for illustration purposes only
- Measurements are approximate and for guidance only