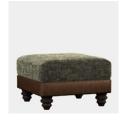

4 Seater Sofa W: 263cm D: 111cm H: 72cm SH: 48cm

3 Seater Sofa W: 233cm D: 111cm H: 72cm SH: 48cm

Armchair W: 86cm D: 76cm H: 100cm SH: 48cm

Snuggler W: 158cm D: 111cm H: 72cm SH: 48cm

Small Square Footstool W: 55cm D: 55cm H: 40cm