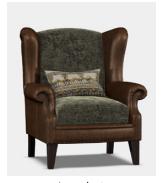

## The Constable Sofa Collection

The Constable sofa collection from Tetrad is sophisticated, stylish & comfortable. With a beautiful mix of textures and pattern, this collection is the ultimate in interior luxury. Its leather surround provides ideal support whilst the sumptuousness of its feather filled seats and scatter arrangement ensure to take the weight off with that sink into feeling. Finished with beautifully turned feet and stood detailing, the Constable collection is a timeless classic. Featured in this collection is a 4 seater sofa, 3 seater sofa, snuggler and armchair as well as a rectangular footstool and small square footstool.

4 Seater Sofa W: 263cm D: 111cm H: 72cm SH: 48cm

3 Seater Sofa W: 233cm D: 111cm H: 72cm SH: 48cm

Armchair W: 86cm D: 76cm H: 100cm SH: 48cm

Snuggler W: 158cm D: 111cm H: 72cm SH: 48cm

Small Square Footstool W: 55cm D: 55cm H: 40cm