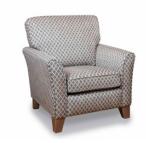

## Est. 1972

The Duchess Collection

The Duchess Collection

As the name suggests, the Duchess sofa collection oozes sophistication and class. This luxurious sofa range is available in both a standard or scatter back giving customers the option to choose something that suits their taste and needs. The large and small scatter cushions are feather filled so are soft and comfy, and with a gently plump each day will spring back into shape. What's more each piece is built on a hardwood frame with a 10 year guarantee and there's also a great choice of sofa sizes, chairs and footstools to choose from.

Armchair W: 100cm D: 99cm H: 98cm

Wing Chair W: 86cm D: 88cm H: 96cm

Accent Chair W: 79cm D: 105cm H: 94cm

Storage Footstool W: 64cm D: 58cm H: 41cm

Legged Footstool W: 100cm D: 57cm H: 94cm

## Features:

- Stunning sofa collection with choice of standard back or scatter back
- Hardwood frame with 10 year guarantee
- Lovely choice of fabrics with complementary scatter cushions
- Choice of leg or casters on each model
- Leg options include smokey oak or ebony
- Caster options include pewter or bronze
- Great choice of footstools including storage footstools
- All large and small scatter cushions are feather filled for softness
- Please note armchair arm height is 7cm lower than the sofas
- Please note that images are for illustration purposes only
- Measurements are approximate and for guidance only