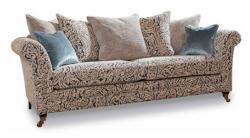

## Est. 1972

The Duchess Collection

The Duchess Collection

As the name suggests, the Duchess sofa collection oozes sophistication and class. This luxurious sofa range is available in both a standard or scatter back giving customers the option to choose something that suits their taste and needs. The large and small scatter cushions are feather filled so are soft and comfy, and with a gently plump each day will spring back into shape. What's more each piece is built on a hardwood frame with a 10 year guarantee and there's also a great choice of sofa sizes, chairs and footstools to choose from.

## Features:

- Stunning sofa collection with choice of standard back or scatter back
- Hardwood frame with 10 year guarantee
- Lovely choice of fabrics with complementary scatter cushions
- Choice of leg or casters on each model
- Leg options include smokey oak or ebony
- Caster options include pewter or bronze
- Great choice of footstools including storage footstools
- All large and small scatter cushions are feather filled for softness
- Please note armchair arm height is 7cm lower than the sofas
- Please note that images are for illustration purposes only
- Measurements are approximate and for guidance only