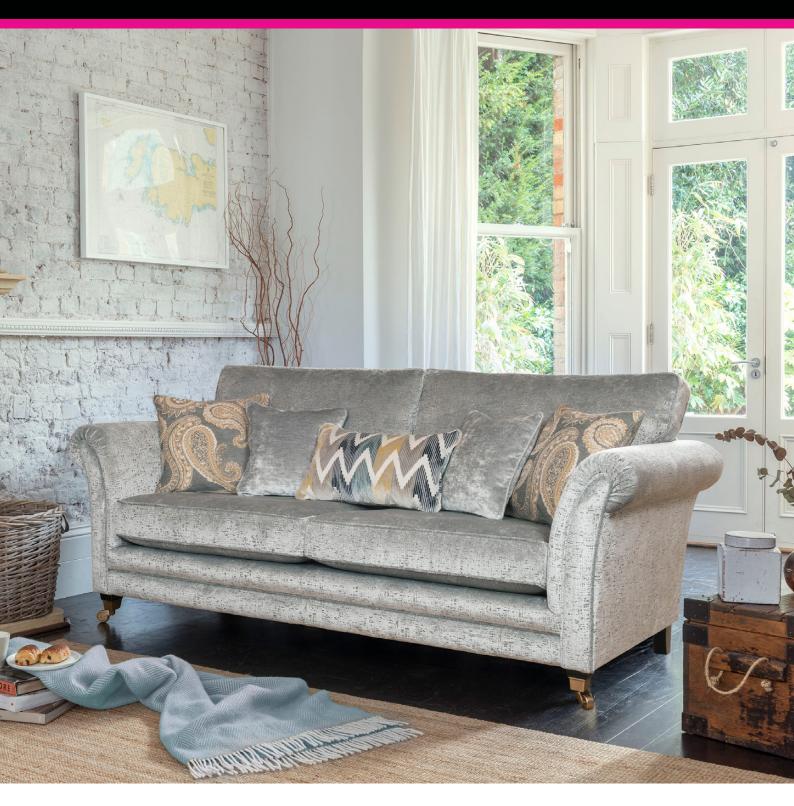

## Est. 1972

The Duchess Collection

The Duchess Collection

As the name suggests, the Duchess sofa collection oozes sophistication and class. This luxurious sofa range is available in both a standard or scatter back giving customers the option to choose something that suits their taste and needs. The large and small scatter cushions are feather filled so are soft and comfy, and with a gently plump each day will spring back into shape. What's more each piece is built on a hardwood frame with a 10 year guarantee and there's also a great choice of sofa sizes, chairs and footstools to choose from.

## Features:

- Stunning sofa collection with choice of standard back or scatter back
- Hardwood frame with 10 year guarantee
- Lovely choice of fabrics with complementary scatter cushions
- Choice of leg or casters on each model
- Leg options include smokey oak or ebony
- Caster options include pewter or bronze
- Great choice of footstools including storage footstools
- All large and small scatter cushions are feather filled for softness
- Please note armchair arm height is 7cm lower than the sofas
- Please note that images are for illustration purposes only
- Measurements are approximate and for guidance only