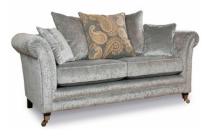

## Est. 1972

The Duchess Collection

The Duchess Collection

As the name suggests, the Duchess sofa collection oozes sophistication and class. This luxurious sofa range is available in both a standard or scatter back giving customers the option to choose something that suits their taste and needs. The large and small scatter cushions are feather filled so are soft and comfy, and with a gently plump each day will spring back into shape. What's more each piece is built on a hardwood frame with a 10 year guarantee and there's also a great choice of sofa sizes, chairs and footstools to choose from.

## Features:

- Stunning sofa collection with choice of standard back or scatter back
- Hardwood frame with 10 year guarantee
- Lovely choice of fabrics with complementary scatter cushions
- Choice of leg or casters on each model
- Leg options include smokey oak or ebony
- Caster options include pewter or bronze
- Great choice of footstools including storage footstools
- All large and small scatter cushions are feather filled for softness
- Please note armchair arm height is 7cm lower than the sofas
- Please note that images are for illustration purposes only
- Measurements are approximate and for guidance only