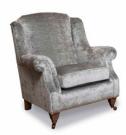

## Est. 1972

The Duchess Collection

The Duchess Collection

As the name suggests, the Duchess sofa collection oozes sophistication and class. This luxurious sofa range is available in both a standard or scatter back giving customers the option to choose something that suits their taste and needs. The large and small scatter cushions are feather filled so are soft and comfy, and with a gently plump each day will spring back into shape. What's more each piece is built on a hardwood frame with a 10 year guarantee and there's also a great choice of sofa sizes, chairs and footstools to choose from.

Armchair W: 100cm D: 99cm H: 98cm

Wing Chair W: 86cm D: 88cm H: 96cm

Accent Chair W: 79cm D: 105cm H: 94cm

Storage Footstool W: 64cm D: 58cm H: 41cm

Legged Footstool W: 100cm D: 57cm H: 94cm

## Features:

- Stunning sofa collection with choice of standard back or scatter back
- Hardwood frame with 10 year guarantee
- Lovely choice of fabrics with complementary scatter cushions
- Choice of leg or casters on each model
- Leg options include smokey oak or ebony
- Caster options include pewter or bronze
- Great choice of footstools including storage footstools
- All large and small scatter cushions are feather filled for softness
- Please note armchair arm height is 7cm lower than the sofas
- Please note that images are for illustration purposes only
- Measurements are approximate and for guidance only