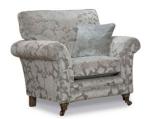

## Est. 1972

The Duchess Collection

The Duchess Collection

As the name suggests, the Duchess sofa collection oozes sophistication and class. This luxurious sofa range is available in both a standard or scatter back giving customers the option to choose something that suits their taste and needs. The large and small scatter cushions are feather filled so are soft and comfy, and with a gently plump each day will spring back into shape. What's more each piece is built on a hardwood frame with a 10 year guarantee and there's also a great choice of sofa sizes, chairs and footstools to choose from.

Armchair W: 100cm D: 99cm H: 98cm

Wing Chair W: 86cm D: 88cm H: 96cm

Accent Chair W: 79cm D: 105cm H: 94cm

Storage Footstool W: 64cm D: 58cm H: 41cm

Legged Footstool W: 100cm D: 57cm H: 94cm

## Features:

- Stunning sofa collection with choice of standard back or scatter back
- Hardwood frame with 10 year guarantee
- Lovely choice of fabrics with complementary scatter cushions
- Choice of leg or casters on each model
- Leg options include smokey oak or ebony
- Caster options include pewter or bronze
- Great choice of footstools including storage footstools
- All large and small scatter cushions are feather filled for softness
- Please note armchair arm height is 7cm lower than the sofas
- Please note that images are for illustration purposes only
- Measurements are approximate and for guidance only