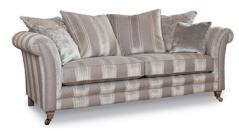

## Est. 1972

The Duchess Collection

The Duchess Collection

As the name suggests, the Duchess sofa collection oozes sophistication and class. This luxurious sofa range is available in both a standard or scatter back giving customers the option to choose something that suits their taste and needs. The large and small scatter cushions are feather filled so are soft and comfy, and with a gently plump each day will spring back into shape. What's more each piece is built on a hardwood frame with a 10 year guarantee and there's also a great choice of sofa sizes, chairs and footstools to choose from.

## Features:

- Stunning sofa collection with choice of standard back or scatter back
- Hardwood frame with 10 year guarantee
- Lovely choice of fabrics with complementary scatter cushions
- Choice of leg or casters on each model
- Leg options include smokey oak or ebony
- Caster options include pewter or bronze
- Great choice of footstools including storage footstools
- All large and small scatter cushions are feather filled for softness
- Please note armchair arm height is 7cm lower than the sofas
- Please note that images are for illustration purposes only
- Measurements are approximate and for guidance only