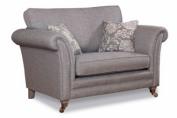

## Est. 1972

The Duchess Collection

The Duchess Collection

As the name suggests, the Duchess sofa collection oozes sophistication and class. This luxurious sofa range is available in both a standard or scatter back giving customers the option to choose something that suits their taste and needs. The large and small scatter cushions are feather filled so are soft and comfy, and with a gently plump each day will spring back into shape. What's more each piece is built on a hardwood frame with a 10 year guarantee and there's also a great choice of sofa sizes, chairs and footstools to choose from.

Armchair W: 100cm D: 99cm H: 98cm

Wing Chair W: 86cm D: 88cm H: 96cm

Accent Chair W: 79cm D: 105cm H: 94cm

Storage Footstool W: 64cm D: 58cm H: 41cm

Legged Footstool W: 100cm D: 57cm H: 94cm

## Features:

- Stunning sofa collection with choice of standard back or scatter back
- Hardwood frame with 10 year guarantee
- Lovely choice of fabrics with complementary scatter cushions
- Choice of leg or casters on each model
- Leg options include smokey oak or ebony
- Caster options include pewter or bronze
- Great choice of footstools including storage footstools
- All large and small scatter cushions are feather filled for softness
- Please note armchair arm height is 7cm lower than the sofas
- Please note that images are for illustration purposes only
- Measurements are approximate and for guidance only