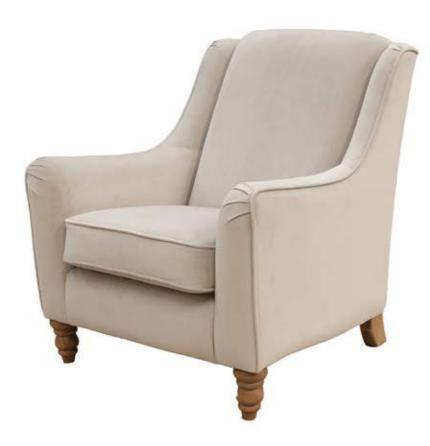

## THE PIA CHAIR

Combining comfort with style, the Pia chair is the ideal piece to add a touch of glamour to any room. This versatile chair also offers you a fabulous selection of colours and fabric making it easy to personalise to your taste.

This solid wood framed chair is available with 2 different foot options plus a multitude of fabrics.

Chair W: 76cm H: 98cm D: 84cm

## Features:

- Gorgeous range of fabrics
- Solid hardwood frame
- Fibre filled seat back cushions
- 2 foot options to choose from
- Measurements are approximate and for guidance only

-W: = Width H: = Height D: = Depth