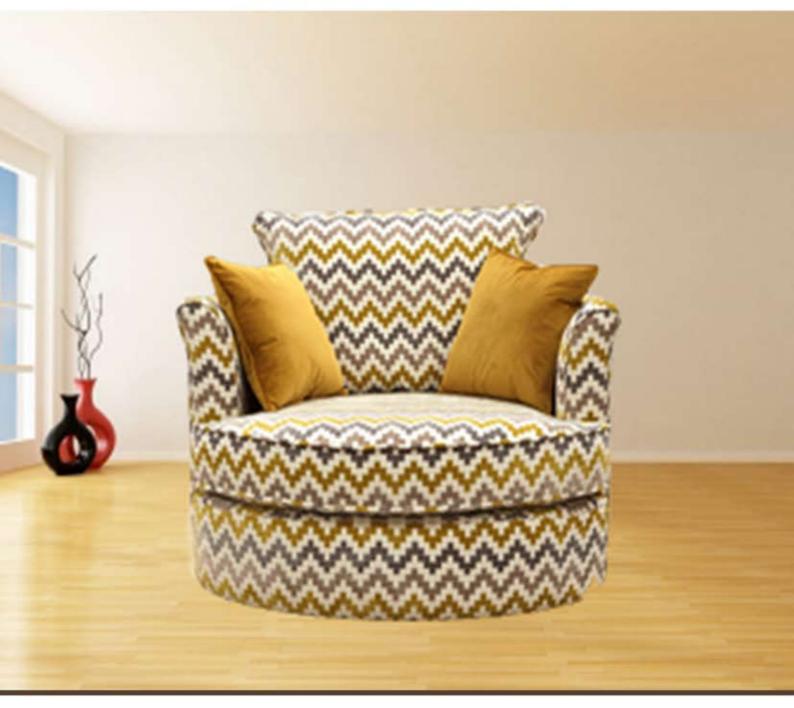

## THE KIELY SWIVEL CHAIR

The Kiely swivel chair is the perfect addition to any sitting room. With super comfortable foam filled seats and two scatter cushions as standard, it exudes comfort. Available in a variety of fabric options and patterns, customers have the ability to make this chair a one of a kind or match it to their existing decor.

It's the ultimate chair to curl up on and relax after a long day!

Swivel Chair W: 114cm H: 94cm D: 114cm

## Features:

- Gorgeous range of fabrics
- Solid hardwood frame
- Fibre filled seat back cushions
- 2 scatter cushions as standard
- Measurements are approximate and for guidance only

-W: = Width H: = Height D: = Depth