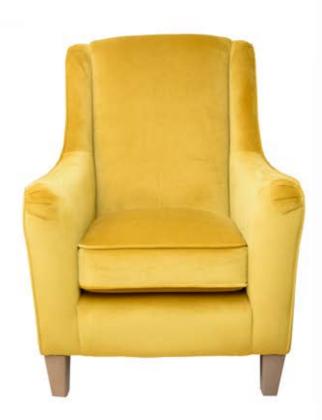

## THE HILLARY CHAIR

With stunning fabrics and texture options, the Hillary wing chair is the perfect finishing piece to any room. Its versatility means it will work with many different sofa styles or can simply function on its own! This solid wood framed chair is available with 3 different foot options plus a multitude of fabrics.

## Features:

- Gorgeous range of fabrics
- Solid hardwood frame
- Fibre filled seat back cushions
- 3 foot options to choose from
- Measurements are approximate and for guidance only

-W: = Width H: = Height D: = Depth