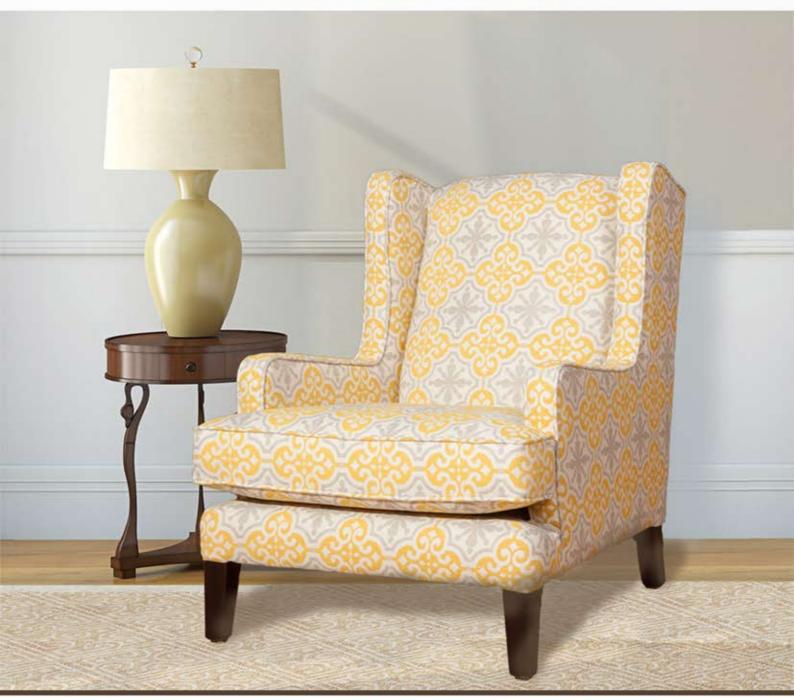

## THE HILLARY CHAIR

With stunning fabrics and texture options, the Hillary wing chair is the perfect finishing piece to any room. Its versatility means it will work with many different sofa styles or can simply function on its own! This solid wood framed chair is available with 3 different foot options plus a multitude of fabrics.

Chair W: 80cm H: 100cm D: 94cm

## Features:

- Gorgeous range of fabrics
- Solid hardwood frame
- Fibre filled seat back cushions
- 3 foot options to choose from
- Measurements are approximate and for guidance only

-W: = Width H: = Height D: = Depth