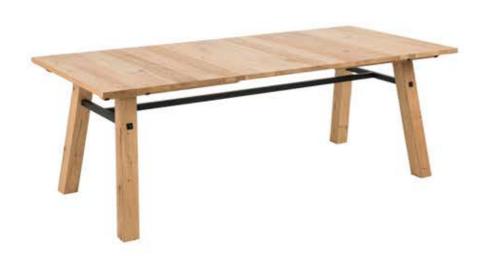

4-6 Person extending dining table W: 160cm H: 75cm D: 95cm

Dining Table Extension Leaf W: 45cm H: 2cm D: 95cm

Wide Sideboard W: 180cm H: 85cm D: 44cm

COFFEE TABLE W: 80CM H: 45CM D: 80CM

LAMP TABLE W: 50CM H: 55CM D: 50CM