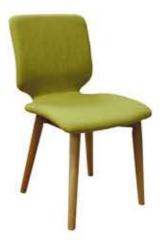

UPHOLSTERED DINING CHAIR W: 45CM H: 85CM D: 46CM

-W: = Width H: = Height D: = Depth