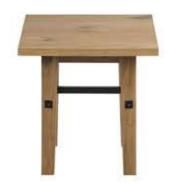

4-6 Person extending dining table W: 160cm H: 75cm D: 95cm

Dining Table Extension Leaf W: 45cm H: 2cm D: 95cm

Wide Sideboard W: 180cm H: 85cm D: 44cm

COFFEE TABLE W: 80CM H: 45CM D: 80CM

LAMP TABLE W: 50CM H: 55CM D: 50CM

-W: = Width H: = Height D: = Depth