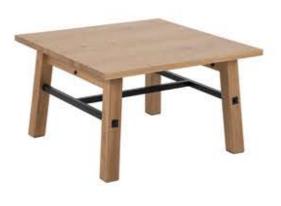

4-6 Person extending dining table W: 160cm H: 75cm D: 95cm

Dining Table Extension Leaf W: 45cm H: 2cm D: 95cm

Wide Sideboard W: 180cm H: 85cm D: 44cm

COFFEE TABLE W: 80CM H: 45CM D: 80CM

LAMP TABLE W: 50CM H: 55CM D: 50CM