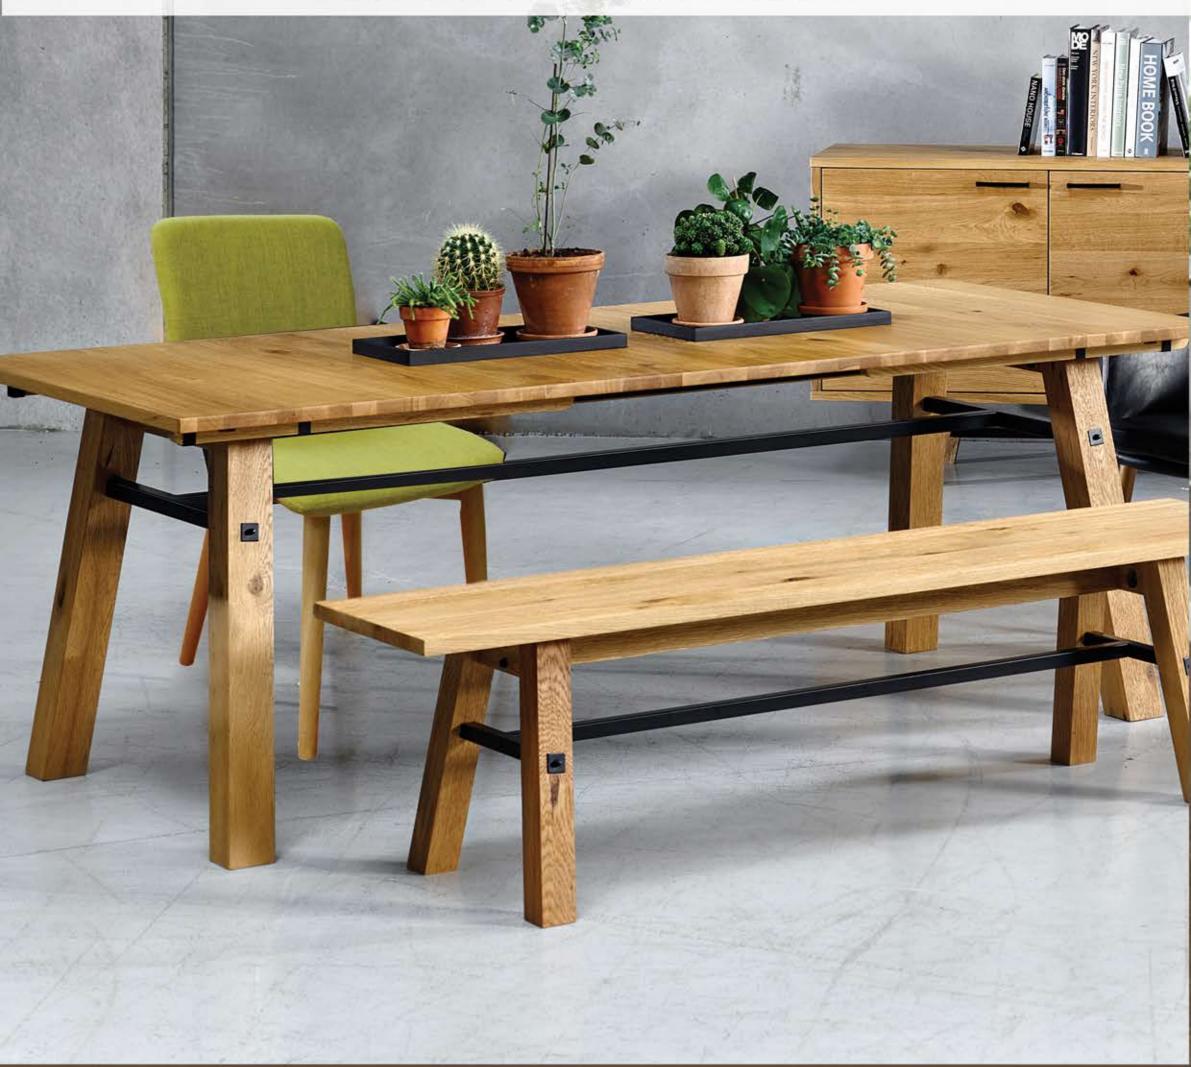

## The Eerika Collection

The Eerika collection perfectly combines contemporary design with a tradition feel. It is made from veneer brushed wild oak with a lacquered finish which makes the collection look great in any kitchen or dining area. On offer is a compact selection of furniture with a choice of dining chairs in tea green, grey or brown.

4-6 Person extending dining table W: 160cm H: 75cm D: 95cm

Dining Table Extension Leaf W: 45cm H: 2cm D: 95cm

Wide Sideboard W: 180cm H: 85cm D: 44cm

COFFEE TABLE W: 80CM H: 45CM D: 80CM

LAMP TABLE W: 50CM H: 55CM D: 50CM

## Features:

- A beautiful dining collection made from veneer brushed wild oak
- Lacquered finish
- Contemporary design
- Measurements are approximate and for guidance only
- Please note that images are for illustration purposes only