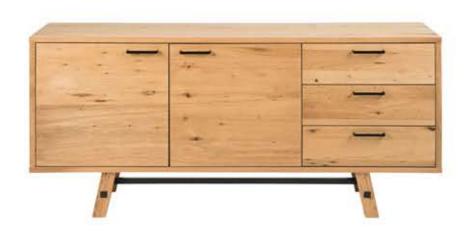

4-6 Person extending dining table W: 160cm H: 75cm D: 95cm

Dining Table Extension Leaf W: 45cm H: 2cm D: 95cm

Wide Sideboard W: 180cm H: 85cm D: 44cm

COFFEE TABLE W: 80CM H: 45CM D: 80CM

LAMP TABLE W: 50CM H: 55CM D: 50CM