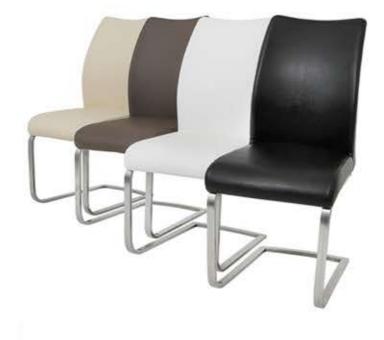

## The Alessandria Collection

The Alessandria dining collection will add a real contemporary style to your dining area. The collection includes a lovely white round table with gloss finish and stylish PU leather chairs with brushed steel legs which are available in a selection of 4 colours.

4-6 Person Round dining table W: 150cm H: 76cm D: 150cm

Leather Dining Chair With Brushed Steel Frame W: 57cm H: 102cm D: 46cm

## Features:

- A beautiful dining table and dining chairs collection
- Lovely round dining table with gloss finish
- Chairs feature PU leather cover and brushed steel legs
- Measurements are approximate and for guidance only
- Please note that images are for illustration purposes only