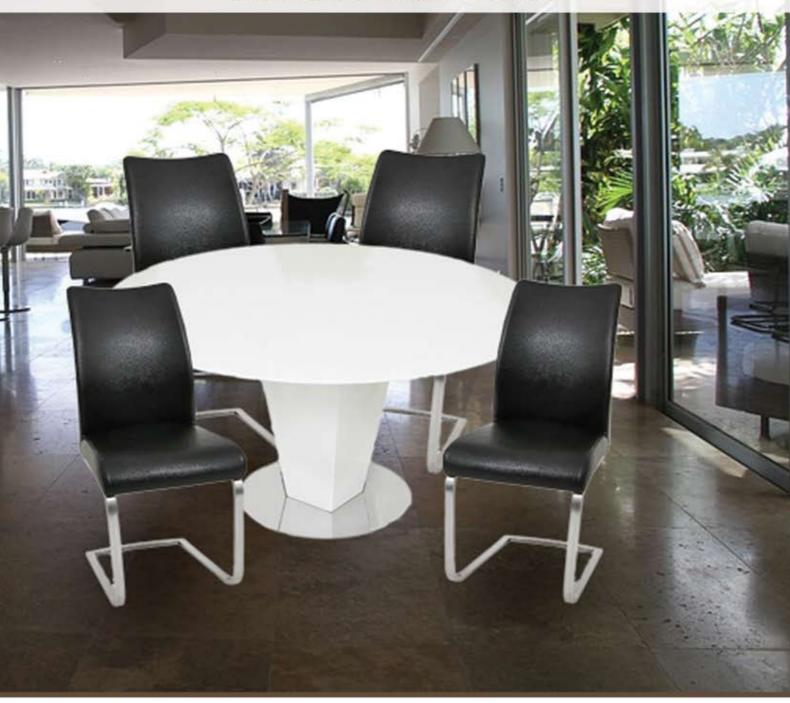

## The Alessandria Collection

The Alessandria dining collection will add a real contemporary style to your dining area. The collection includes a lovely white round table with gloss finish and stylish PU leather chairs with brushed steel legs which are available in a selection of 4 colours.

## Features:

- A beautiful dining table and dining chairs collection
- Lovely round dining table with gloss finish
- Chairs feature PU leather cover and brushed steel legs
- Measurements are approximate and for guidance only
- Please note that images are for illustration purposes only