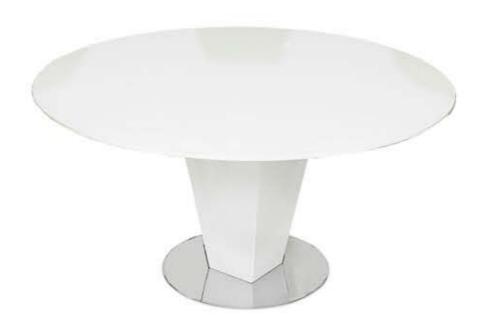

4-6 Person Round dining table W: 150cm H: 76cm D: 150cm

Leather Dining Chair With Brushed Steel Frame W: 57cm H: 102cm D: 46cm

## Features:

- A beautiful dining table and dining chairs collection
- Lovely round dining table with gloss finish
- Chairs feature PU leather cover and brushed steel legs
- Measurements are approximate and for guidance only
- Please note that images are for illustration purposes only