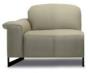

Modular Electric Reclining 3 Seater Sofa Arm LHF/RHF W: 186cm D: 109-156cm H: 82-107cm SH: 49cm

Modular Electric Reclining 1.5 Seater Sofa Arm LHF/RHF W: 112cm D: 109-156cm H: 82-107cm SH: 49cm

Modular Static/Electric Reclining 1.5 Seater No Arms W: 86cm D: 109-156cm H: 82-107cm SH: 49cm