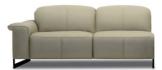

## Andrea Sofa Collection

Modular 4+ Seater Electric Reclining Corner Sofa LHF/RFH W Side 1: 295cm W Side 2: 242cm D: 109-156cm H: 82-107cm SH: 49cm

Modular Electric Reclining 3.5 Seater Sofa Arm LHF/RHF W: 198cm D: 109-156cm H: 82-107cm SH: 49cm