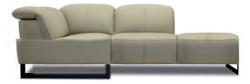

## Andrea Sofa Collection

Modular 4+ Seater Electric Reclining Corner Sofa LHF/RFH W Side 1: 295cm W Side 2: 242cm D: 109-156cm H: 82-107cm SH: 49cm

Modular Electric Reclining 3.5 Seater Sofa Arm LHF/RHF W: 198cm D: 109-156cm H: 82-107cm SH: 49cm