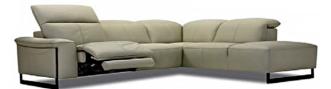

## Andrea Sofa Collection

Modular 4+ Seater Electric Reclining Corner Sofa LHF/RFH W Side 1: 295cm W Side 2: 242cm D: 109-156cm H: 82-107cm SH: 49cm

Modular Electric Reclining 3.5 Seater Sofa Arm LHF/RHF W: 198cm D: 109-156cm H: 82-107cm SH: 49cm