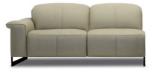

Modular Electric Reclining 3 Seater Sofa Arm LHF/RHF W: 186cm D: 109-156cm H: 82-107cm SH: 49cm

Modular Electric Reclining 1.5 Seater Sofa Arm LHF/RHF W: 112cm D: 109-156cm H: 82-107cm SH: 49cm

Modular Static/Electric Reclining 1.5 Seater No Arms W: 86cm D: 109-156cm H: 82-107cm SH: 49cm