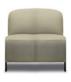

## Andrea Sofa Collection

Modular 4+ Seater Electric Reclining Corner Sofa LHF/RFH W Side 1: 295cm W Side 2: 242cm D: 109-156cm H: 82-107cm SH: 49cm

Modular Electric Reclining 3.5 Seater Sofa Arm LHF/RHF W: 198cm D: 109-156cm H: 82-107cm SH: 49cm