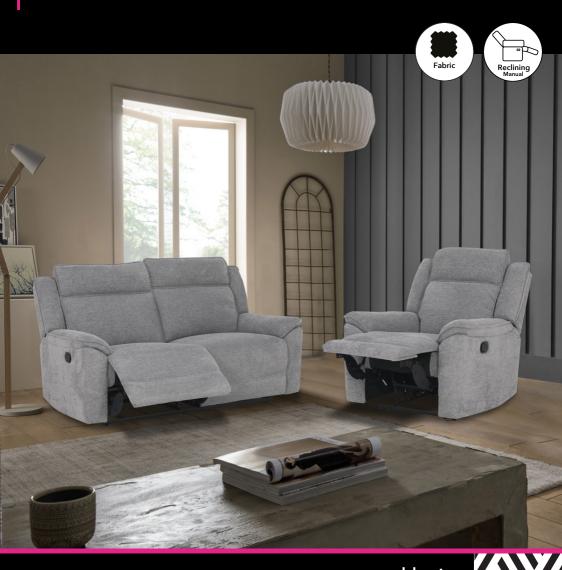

## Ronda Sofa Collection

## Ronda

## Sofa Collection

The Ronda light grey sofa range is a stylish and supportive collection designed with comfort in mind. Featuring manual reclining functions on all models, it's perfect for relaxing at the end of a long day. Choose from a 3 seater sofa, 2 seater sofa, or a matching armchair, each crafted with high back cushions, supportive armrests, and excellent lumbar support to ensure a truly comfortable seating experience. Discreet hidden glides give the sofas a clean, streamlined look while allowing for easy movement. Upholstered in a versatile light grey fabric, the Ronda range blends seamlessly into both contemporary and classic living spaces.

## Feature:

- Lovely compact sofa range in light grey fabric
- All models are manual reclining
- High back cushions and supportive armrests
- Hidden glides
- Images are for illustrative purposes
- Measurements are for guidance only