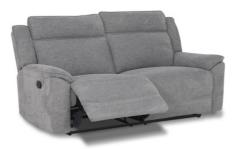

## Sofa Collection

The Ronda light grey sofa range is a stylish and supportive collection designed with comfort in mind. Featuring manual reclining functions on all models, it's perfect for relaxing at the end of a long day. Choose from a 3 seater sofa, 2 seater sofa, or a matching armchair, each crafted with high back cushions, supportive armrests, and excellent lumbar support to ensure a truly comfortable seating experience. Discreet hidden glides give the sofas a clean, streamlined look while allowing for easy movement. Upholstered in a versatile light grey fabric, the Ronda range blends seamlessly into both contemporary and classic living spaces.

3 Seater Sofa Manual Reclining W: 200cm D: 90-130cm H: 90cm

2 Seater Sofa Manual Reclining W: 150cm D: 90-130cm H: 90cm

Manual Reclining Armchair W: 93cm D: 90-130cm H: 90cm

## Feature:

- Lovely compact sofa range in light grey fabric
- All models are manual reclining
- High back cushions and supportive armrests
- Hidden glides
- Images are for illustrative purposes
- Measurements are for guidance only