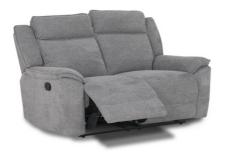

## Sofa Collection

The Ronda light grey sofa range is a stylish and supportive collection designed with comfort in mind. Featuring manual reclining functions on all models, it's perfect for relaxing at the end of a long day. Choose from a 3 seater sofa, 2 seater sofa, or a matching armchair, each crafted with high back cushions, supportive armrests, and excellent lumbar support to ensure a truly comfortable seating experience. Discreet hidden glides give the sofas a clean, streamlined look while allowing for easy movement. Upholstered in a versatile light grey fabric, the Ronda range blends seamlessly into both contemporary and classic living spaces.

3 Seater Sofa Manual Reclining W: 200cm D: 90-130cm H: 90cm

2 Seater Sofa Manual Reclining W: 150cm D: 90-130cm H: 90cm

Manual Reclining Armchair W: 93cm D: 90-130cm H: 90cm

## Feature:

- Lovely compact sofa range in light grey fabric
- All models are manual reclining
- High back cushions and supportive armrests
- Hidden glides
- Images are for illustrative purposes
- Measurements are for guidance only