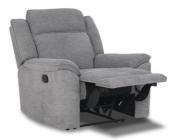

## Sofa Collection

The Ronda light grey sofa range is a stylish and supportive collection designed with comfort in mind. Featuring manual reclining functions on all models, it's perfect for relaxing at the end of a long day. Choose from a 3 seater sofa, 2 seater sofa, or a matching armchair, each crafted with high back cushions, supportive armrests, and excellent lumbar support to ensure a truly comfortable seating experience. Discreet hidden glides give the sofas a clean, streamlined look while allowing for easy movement. Upholstered in a versatile light grey fabric, the Ronda range blends seamlessly into both contemporary and classic living spaces.

3 Seater Sofa Manual Reclining W: 200cm D: 90-130cm H: 90cm

2 Seater Sofa Manual Reclining W: 150cm D: 90-130cm H: 90cm

Manual Reclining Armchair W: 93cm D: 90-130cm H: 90cm

## Feature:

- Lovely compact sofa range in light grey fabric
- All models are manual reclining
- High back cushions and supportive armrests
- Hidden glides
- Images are for illustrative purposes
- Measurements are for guidance only