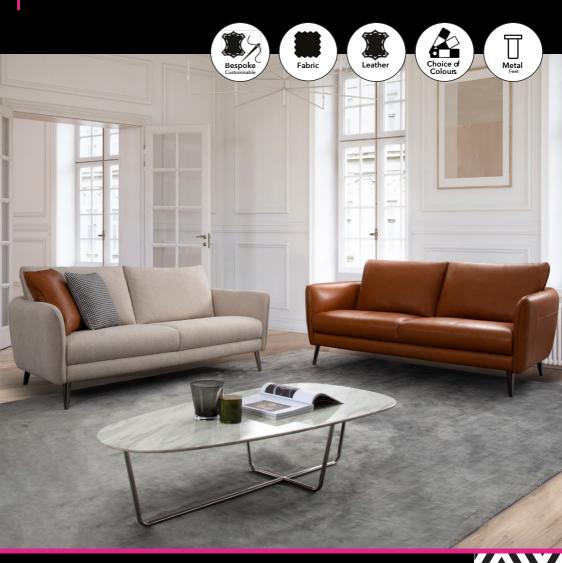

## Sofa Collection

The Basel sofa from renowned German brand Fabbrica is the perfect combination of sleek design and superior craftsmanship. Featuring an overall slim profile, tapered metal legs, and slim arms, this elegant sofa offers a contemporary yet timeless look that complements any modern living space. Available in a choice of fabric and leather grades and a variety of colours, the Basel sofa allows you to customise your seating to suit your style and comfort preferences. Choose from a 3 seater sofa, 2 seater sofa, armchair and rectangular footstool.

3 Seater Sofa W: 204cm D: 95cm H: 84cm SH: 45cm

2 Seater Sofa W: 170cm D: 95cm H: 84cm SH: 45cm

Armchair W: 90cm D: 95cm H: 84cm SH: 45cm

Footstool W: 90cm D: 60cm H: 41cm