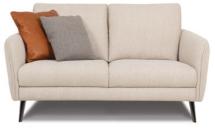

## Sofa Collection

The Basel sofa from renowned German brand Fabbrica is the perfect combination of sleek design and superior craftsmanship. Featuring an overall slim profile, tapered metal legs, and slim arms, this elegant sofa offers a contemporary yet timeless look that complements any modern living space. Available in a choice of fabric and leather grades and a variety of colours, the Basel sofa allows you to customise your seating to suit your style and comfort preferences. Choose from a 3 seater sofa, 2 seater sofa, armchair and rectangular footstool.

3 Seater Sofa W: 204cm D: 95cm H: 84cm SH: 45cm

2 Seater Sofa W: 170cm D: 95cm H: 84cm SH: 45cm

Armchair W: 90cm D: 95cm H: 84cm SH: 45cm

Footstool W: 90cm D: 60cm H: 41cm