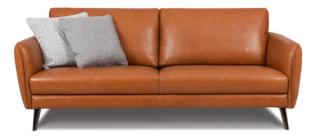

## Sofa Collection

The Basel sofa from renowned German brand Fabbrica is the perfect combination of sleek design and superior craftsmanship. Featuring an overall slim profile, tapered metal legs, and slim arms, this elegant sofa offers a contemporary yet timeless look that complements any modern living space. Available in a choice of fabric and leather grades and a variety of colours, the Basel sofa allows you to customise your seating to suit your style and comfort preferences. Choose from a 3 seater sofa, 2 seater sofa, armchair and rectangular footstool.

3 Seater Sofa W: 204cm D: 95cm H: 84cm SH: 45cm

2 Seater Sofa W: 170cm D: 95cm H: 84cm SH: 45cm

Armchair W: 90cm D: 95cm H: 84cm SH: 45cm

Footstool W: 90cm D: 60cm H: 41cm