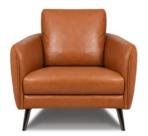

## Sofa Collection

The Basel sofa from renowned German brand Fabbrica is the perfect combination of sleek design and superior craftsmanship. Featuring an overall slim profile, tapered metal legs, and slim arms, this elegant sofa offers a contemporary yet timeless look that complements any modern living space. Available in a choice of fabric and leather grades and a variety of colours, the Basel sofa allows you to customise your seating to suit your style and comfort preferences. Choose from a 3 seater sofa, 2 seater sofa, armchair and rectangular footstool.

3 Seater Sofa W: 204cm D: 95cm H: 84cm SH: 45cm

2 Seater Sofa W: 170cm D: 95cm H: 84cm SH: 45cm

Armchair W: 90cm D: 95cm H: 84cm SH: 45cm

Footstool W: 90cm D: 60cm H: 41cm