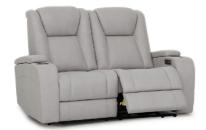

2 Seater Electric Reclining Sofa W: 156cm D: 96-166cm H: 105cm SH: 50cm AH: 63cm

Electric Reclining Armchair
W: 98cm D: 96-166cm H: 105cm SH: 50cm AH: 63cm