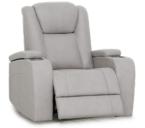

## Jungfrau Sofa Collection

The Jungfrau sofa collection is the perfect blend of modern comfort and smart design, upholstered in stylish stone-coloured faux suede that suits a wide range of interiors. Designed with relaxation in mind, all models feature electric reclining functions with adjustable headrests and footrests, allowing you to find your perfect lounging position at the touch of a button. This collection is packed with practical extras, including cupholders, storage compartments in the armrests, and a built-in USB port to keep your devices charged. The 3 seater sofa includes a hidden dropdown tray, ideal for snacks, drinks, or media devices, while the 2 seater sofa comes with the option of a central console for added convenience. With high back cushions offering excellent support of the neck and lumbar area, and a comfortable fibre and foam filling, the Jungfrau is not only functional but also a great-looking, contemporary sofa that brings everyday luxury to your living space. Choose from a 3 seater sofa with dropdown tray, 2 seater sofa with or without a central console and armchair.

2 Seater Electric Reclining Sofa W: 156cm D: 96-166cm H: 105cm SH: 50cm AH: 63cm

Electric Reclining Armchair
W: 98cm D: 96-166cm H: 105cm SH: 50cm AH: 63cm