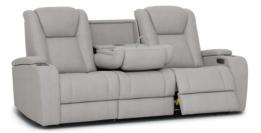

3 Seater Electric Reclining Sofa With Dropdown Tray W: 215cm D: 96-166cm H: 105cm SH: 50cm AH: 63cm

2 Seater Electric Reclining Sofa With Central Console W: 191 cm D: 96-166cm H: 105cm SH: 50cm AH: 63cm

2 Seater Electric Reclining Sofa W: 156cm D: 96-166cm H: 105cm SH: 50cm AH: 63cm

Electric Reclining Armchair
W: 98cm D: 96-166cm H: 105cm SH: 50cm AH: 63cm