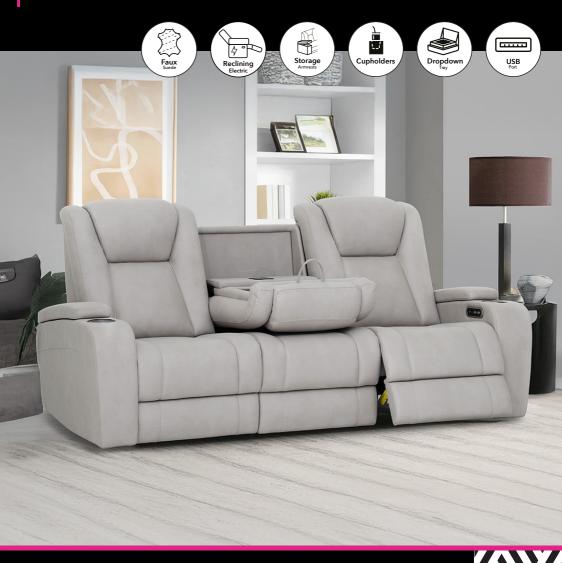

## Jungfrau Sofa Collection

The Jungfrau sofa collection is the perfect blend of modern comfort and smart design, upholstered in stylish stone-coloured faux suede that suits a wide range of interiors. Designed with relaxation in mind, all models feature electric reclining functions with adjustable headrests and footrests, allowing you to find your perfect lounging position at the touch of a button. This collection is packed with practical extras, including cupholders, storage compartments in the armrests, and a built-in USB port to keep your devices charged. The 3 seater sofa includes a hidden dropdown tray, ideal for snacks, drinks, or media devices, while the 2 seater sofa comes with the option of a central console for added convenience. With high back cushions offering excellent support of the neck and lumbar area, and a comfortable fibre and foam filling, the Jungfrau is not only functional but also a great-looking, contemporary sofa that brings everyday luxury to your living space. Choose from a 3 seater sofa with dropdown tray, 2 seater sofa with or without a central console and armchair.

## **Features**

- Super comfy sofa range with lovely faux suede covering in stone
- All models are electric reclining electric reclining headrests and footrests
- Integrated cupholders
- Storage in armrests
- Dropdown tray in the 3 seater sofa
- Choice of 2 seater sofa with or without central console
- USB port on all models
- Foam and fibre seat and back cushions
- Hidden glides
- Images are for illustrative purposes
- Measurements are for guidance only