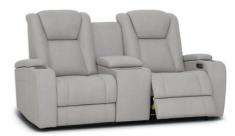

3 Seater Electric Reclining Sofa With Dropdown Tray W: 215cm D: 96-166cm H: 105cm SH: 50cm AH: 63cm

2 Seater Electric Reclining Sofa With Central Console W: 191 cm D: 96-166cm H: 105cm SH: 50cm AH: 63cm