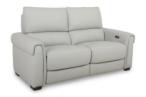

## Sofa Collection

With style in abundance, the Neuchatel sofa range is a quality collection with a host of choices including static, electric reclining and modular pieces so you can configure a sofa to your specific requirements. This modern sofa has lovely high back cushions to support the neck and back whilst the square arms are shapely and define it. Available in a host of fabric and leather grades and colours, this delightful sofa is pure joy. Choose from a 4 seater electric reclining sofa, 3.5 seater static/electric reclining sofa, 3 seater static/electric reclining sofa, 2 seater static/ electric sofa, static/electric reclining armchair or choice of two footstools. An extensive selection of modular pieces are also available should you wish to create a corner sofa or extra long sofa.

2 Seater Static/Electric Reclining Sofa W: 170cm D: 99-152cm H: 96cm SH: 47cm

Static/Electric Reclining Armchair W: 110cm D: 99-152cm H: 96cm SH: 47cm

Footstool W: 56cm D: 56cm H: 43cm

Storage Footstool W: 65cm D: 60cm H: 42cm