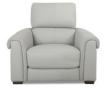

## Sofa Collection

With style in abundance, the Neuchatel sofa range is a quality collection with a host of choices including static, electric reclining and modular pieces so you can configure a sofa to your specific requirements. This modern sofa has lovely high back cushions to support the neck and back whilst the square arms are shapely and define it. Available in a host of fabric and leather grades and colours, this delightful sofa is pure joy. Choose from a 4 seater electric reclining sofa, 3.5 seater static/electric reclining sofa, 3 seater static/electric reclining sofa, 2 seater static/ electric sofa, static/electric reclining armchair or choice of two footstools. An extensive selection of modular pieces are also available should you wish to create a corner sofa or extra long sofa.

2 Seater Static/Electric Reclining Sofa W: 170cm D: 99-152cm H: 96cm SH: 47cm

Static/Electric Reclining Armchair W: 110cm D: 99-152cm H: 96cm SH: 47cm

Footstool W: 56cm D: 56cm H: 43cm

Storage Footstool W: 65cm D: 60cm H: 42cm