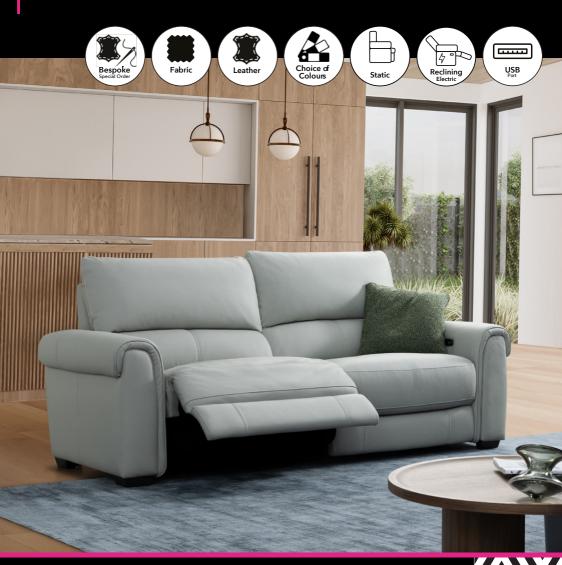

## Sofa Collection

With style in abundance, the Neuchatel sofa range is a quality collection with a host of choices including static, electric reclining and modular pieces so you can configure a sofa to your specific requirements. This modern sofa has lovely high back cushions to support the neck and back whilst the square arms are shapely and define it. Available in a host of fabric and leather grades and colours, this delightful sofa is pure joy. Choose from a 4 seater electric reclining sofa, 3.5 seater static/electric reclining sofa, 3 seater static/electric reclining sofa, 2 seater static/ electric sofa, static/electric reclining armchair or choice of two footstools. An extensive selection of modular pieces are also available should you wish to create a corner sofa or extra long sofa.

## **Features**

- Beautiful sofa range available in a choice of fabric & leather in a host of grades & colours
- Choice of static, electric reclining and modular pieces to create your own sofa style
- All the electric reclining models have USP ports and the controls are on the inside arm
- No sag spring seats with foam
- Back rests have rubber webbing and back cushions have 100% loose fibre for softness
- Images are for illustrative purposes
- Measurements are for guidance only