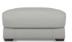

2 Seater Static/Electric Reclining Sofa W: 170cm D: 99-152cm H: 96cm SH: 47cm

Static/Electric Reclining Armchair W: 110cm D: 99-152cm H: 96cm SH: 47cm

Footstool W: 56cm D: 56cm H: 43cm

Storage Footstool W: 65cm D: 60cm H: 42cm