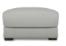

2 Seater Static/Electric Reclining Sofa W: 170cm D: 99-152cm H: 96cm SH: 47cm

Static/Electric Reclining Armchair W: 110cm D: 99-152cm H: 96cm SH: 47cm

Footstool W: 56cm D: 56cm H: 43cm

Storage Footstool W: 65cm D: 60cm H: 42cm