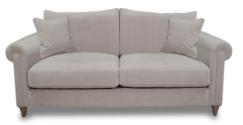

## Sofa Collection

The Kilfane sofa which is designed and made in Ireland is a stunning range that is available in either a standard back or scatter back finish. Built on a hardwood frame and available in a host of fabric grades and colours, this stunning collection oozes quality and design. The seat cushions are foam filled for support whilst the back cushions are fibre filled for softness. Each of the sofa options come with scatter cushions and there's also a choice of wooden feet finishes. This stunning range will suit all styles of living room. Choose from a 4 seater sofa, 3 seater sofa, 2 seater sofa, snuggler and armchair.

4 Seater Standard Back/Scatter Back Sofa W: 232cm D: 106cm H: 95cm

3 Seater Standard Back/Scatter Back Sofa W: 207cm D: 106cm H: 95cm

2 Seater Standard Back/Scatter Back Sofa W: 182cm D: 106cm H: 95cm

Snuggler W: 142cm D: 106cm H: 95cm

## **Features**

- Stunning fabric sofa range in a choice of standard back or scatter back
- Built on a hardwood frame
- Choice of fabric grades and colours
- Seat cushions comprise of gel tech foam with a 12oz Dacron pad wrapped in a 7oz Dacron covering
- Standard sofa back cushions are fibre filled. The scatter back cushions are feather filled.
- No sag spring seats and backs
- Choice of wooden feet in a stone or dark wood colour
- Each sofa comes with two small scatter cushions, 1 per the snuggler
- Set number of back cushions with each scatter back sofa
- Made in Ireland
- Images are for illustrative purposes
- Measurements are for guidance only