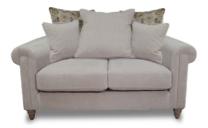

## Sofa Collection

The Kilfane sofa which is designed and made in Ireland is a stunning range that is available in either a standard back or scatter back finish. Built on a hardwood frame and available in a host of fabric grades and colours, this stunning collection oozes quality and design. The seat cushions are foam filled for support whilst the back cushions are fibre filled for softness. Each of the sofa options come with scatter cushions and there's also a choice of wooden feet finishes. This stunning range will suit all styles of living room. Choose from a 4 seater sofa, 3 seater sofa, 2 seater sofa, snuggler and armchair.

4 Seater Standard Back/Scatter Back Sofa W: 232cm D: 106cm H: 95cm

3 Seater Standard Back/Scatter Back Sofa W: 207cm D: 106cm H: 95cm

2 Seater Standard Back/Scatter Back Sofa W: 182cm D: 106cm H: 95cm

Snuggler W: 142cm D: 106cm H: 95cm

## **Features**

- Stunning fabric sofa range in a choice of standard back or scatter back
- Built on a hardwood frame
- Choice of fabric grades and colours
- Seat cushions comprise of gel tech foam with a 12oz Dacron pad wrapped in a 7oz Dacron covering
- Standard sofa back cushions are fibre filled. The scatter back cushions are feather filled.
- No sag spring seats and backs
- Choice of wooden feet in a stone or dark wood colour
- Each sofa comes with two small scatter cushions, 1 per the snuggler
- Set number of back cushions with each scatter back sofa
- Made in Ireland
- Images are for illustrative purposes
- Measurements are for guidance only