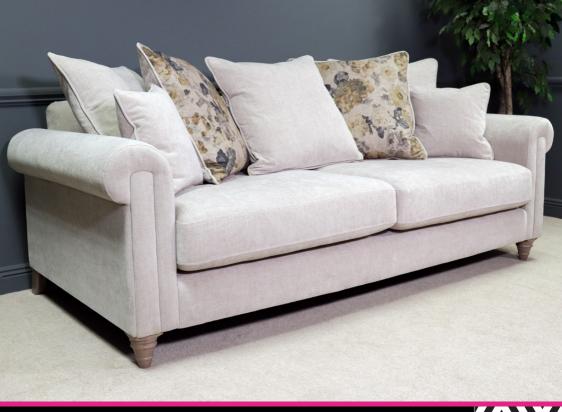

## Sofa Collection

The Kilfane sofa which is designed and made in Ireland is a stunning range that is available in either a standard back or scatter back finish. Built on a hardwood frame and available in a host of fabric grades and colours, this stunning collection oozes quality and design. The seat cushions are foam filled for support whilst the back cushions are fibre filled for softness. Each of the sofa options come with scatter cushions and there's also a choice of wooden feet finishes. This stunning range will suit all styles of living room. Choose from a 4 seater sofa, 3 seater sofa, 2 seater sofa, snuggler and armchair.

## **Features**

- Stunning fabric sofa range in a choice of standard back or scatter back
- Built on a hardwood frame
- Choice of fabric grades and colours
- Seat cushions comprise of gel tech foam with a 12oz Dacron pad wrapped in a 7oz Dacron covering
- Standard sofa back cushions are fibre filled. The scatter back cushions are feather filled.
- No sag spring seats and backs
- Choice of wooden feet in a stone or dark wood colour
- Each sofa comes with two small scatter cushions, 1 per the snuggler
- Set number of back cushions with each scatter back sofa
- Made in Ireland
- Images are for illustrative purposes
- Measurements are for guidance only