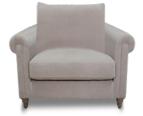

## Sofa Collection

The Kilfane sofa which is designed and made in Ireland is a stunning range that is available in either a standard back or scatter back finish. Built on a hardwood frame and available in a host of fabric grades and colours, this stunning collection oozes quality and design. The seat cushions are foam filled for support whilst the back cushions are fibre filled for softness. Each of the sofa options come with scatter cushions and there's also a choice of wooden feet finishes. This stunning range will suit all styles of living room. Choose from a 4 seater sofa, 3 seater sofa, 2 seater sofa, snuggler and armchair.

## **Features**

- Stunning fabric sofa range in a choice of standard back or scatter back
- Built on a hardwood frame
- Choice of fabric grades and colours
- Seat cushions comprise of gel tech foam with a 12oz Dacron pad wrapped in a 7oz Dacron covering
- Standard sofa back cushions are fibre filled. The scatter back cushions are feather filled.
- No sag spring seats and backs
- Choice of wooden feet in a stone or dark wood colour
- Each sofa comes with two small scatter cushions, 1 per the snuggler
- Set number of back cushions with each scatter back sofa
- Made in Ireland
- Images are for illustrative purposes
- Measurements are for guidance only