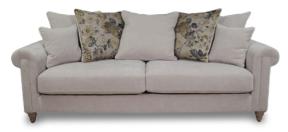

## Sofa Collection

The Kilfane sofa which is designed and made in Ireland is a stunning range that is available in either a standard back or scatter back finish. Built on a hardwood frame and available in a host of fabric grades and colours, this stunning collection oozes quality and design. The seat cushions are foam filled for support whilst the back cushions are fibre filled for softness. Each of the sofa options come with scatter cushions and there's also a choice of wooden feet finishes. This stunning range will suit all styles of living room. Choose from a 4 seater sofa, 3 seater sofa, 2 seater sofa, snuggler and armchair.

4 Seater Standard Back/Scatter Back Sofa W: 232cm D: 106cm H: 95cm

3 Seater Standard Back/Scatter Back Sofa W: 207cm D: 106cm H: 95cm

2 Seater Standard Back/Scatter Back Sofa W: 182cm D: 106cm H: 95cm

Snuggler W: 142cm D: 106cm H: 95cm

## **Features**

- Stunning fabric sofa range in a choice of standard back or scatter back
- Built on a hardwood frame
- Choice of fabric grades and colours
- Seat cushions comprise of gel tech foam with a 12oz Dacron pad wrapped in a 7oz Dacron covering
- Standard sofa back cushions are fibre filled. The scatter back cushions are feather filled.
- No sag spring seats and backs
- Choice of wooden feet in a stone or dark wood colour
- Each sofa comes with two small scatter cushions, 1 per the snuggler
- Set number of back cushions with each scatter back sofa
- Made in Ireland
- Images are for illustrative purposes
- Measurements are for guidance only