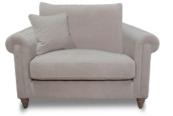

## Sofa Collection

The Kilfane sofa which is designed and made in Ireland is a stunning range that is available in either a standard back or scatter back finish. Built on a hardwood frame and available in a host of fabric grades and colours, this stunning collection oozes quality and design. The seat cushions are foam filled for support whilst the back cushions are fibre filled for softness. Each of the sofa options come with scatter cushions and there's also a choice of wooden feet finishes. This stunning range will suit all styles of living room. Choose from a 4 seater sofa, 3 seater sofa, 2 seater sofa, snuggler and armchair.

Armchair W: 113cm D: 106cm H: 95cm

## **Features**

- Stunning fabric sofa range in a choice of standard back or scatter back
- Built on a hardwood frame
- Choice of fabric grades and colours
- Seat cushions comprise of gel tech foam with a 12oz Dacron pad wrapped in a 7oz Dacron covering
- Standard sofa back cushions are fibre filled. The scatter back cushions are feather filled.
- No sag spring seats and backs
- Choice of wooden feet in a stone or dark wood colour
- Each sofa comes with two small scatter cushions, 1 per the snuggler
- Set number of back cushions with each scatter back sofa
- Made in Ireland
- Images are for illustrative purposes
- Measurements are for guidance only