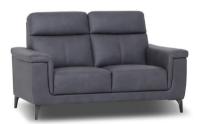

2.5 Seater Sofa W: 190cm D: 93cm H: 97cm SH: 46cm AH: 63cm

2 Seater Sofa W: 160cm D: 93cm H: 97cm SH: 46cm AH: 63cm