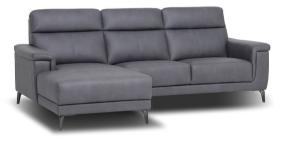

3 Seater Sofa With Chaise, Dropdown Tray & USB Port LHF Side 1 W: 163cm Side 2 W: 263cm D: 93cm H: 97cm SH: 46cm AH: 63cm

3 Seater Sofa With Chaise, Dropdown Tray & USB Port RHF Side 1 W: 263cm Side 2 W: 163cm D: 93cm H: 97cm SH: 46cm AH: 63cm