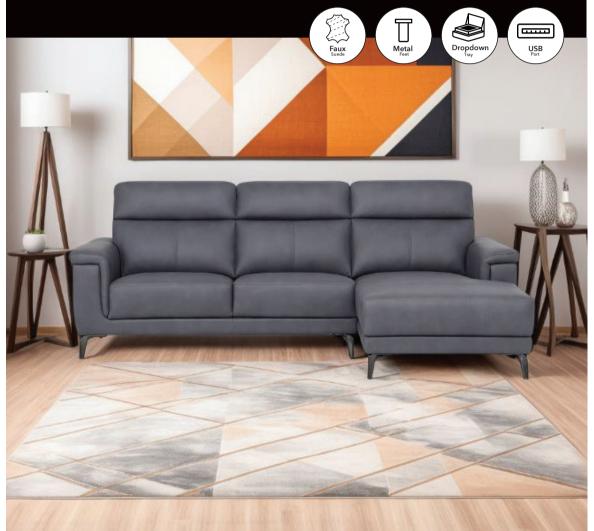

## Sofa Collection

The Santis is a compact sofa range that delivers in terms of style, quality and value for money. With its high back cushions, generously proportioned arms, and stylish metal legs, this smart suite will suit both modern and more traditional homes. What further cements its credentials is the choice of 3 seater with chaise end in either a left or right hand facing position, a standard 2.5 seater sofa and 2 seater sofa. The chaise sofas also have a dropdown section that houses a tray and USB point and all the sofas are covered in a super smart and stylish faux suede covering in graphite.

## **Features**

- Delightful sofa range with lovely faux suede covering in graphite
- Chaise sofa has a dropdown tray for glasses/cups and USP charger
- Contemporary metal legs
- Images are for illustrative purposes
- Measurements are for guidance only