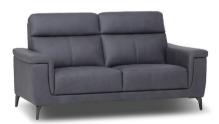

2.5 Seater Sofa W: 190cm D: 93cm H: 97cm SH: 46cm AH: 63cm

2 Seater Sofa W: 160cm D: 93cm H: 97cm SH: 46cm AH: 63cm