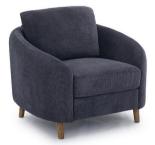

## Sofa Collection

The Dixon sofa range which is available in a choice of beige or dark blue fabric is a beautiful collection that will suit lots of interior spaces. Its overall slim silhouette and curved features adds to its appeal and each piece has slender arms and plump foam filled seat and back cushions. Stylish oak wooden tapered legs complete the look. Choose from a 3 seater sofa, 2 seater sofa, armchair and footstool.

3 Seater Sofa W: 203cm D: 86cm H: 88cm

2 Seater Sofa W: 153cm D: 86cm H: 88cm

Armchair W: 100cm D: 86cm H: 88cm

Footstool W: 74cm D: 64cm H: 45cm