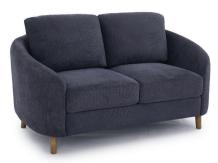

## Sofa Collection

The Dixon sofa range which is available in a choice of beige or dark blue fabric is a beautiful collection that will suit lots of interior spaces. Its overall slim silhouette and curved features adds to its appeal and each piece has slender arms and plump foam filled seat and back cushions. Stylish oak wooden tapered legs complete the look. Choose from a 3 seater sofa, 2 seater sofa, armchair and footstool.

3 Seater Sofa W: 203cm D: 86cm H: 88cm

2 Seater Sofa W: 153cm D: 86cm H: 88cm

Armchair W: 100cm D: 86cm H: 88cm

Footstool W: 74cm D: 64cm H: 45cm