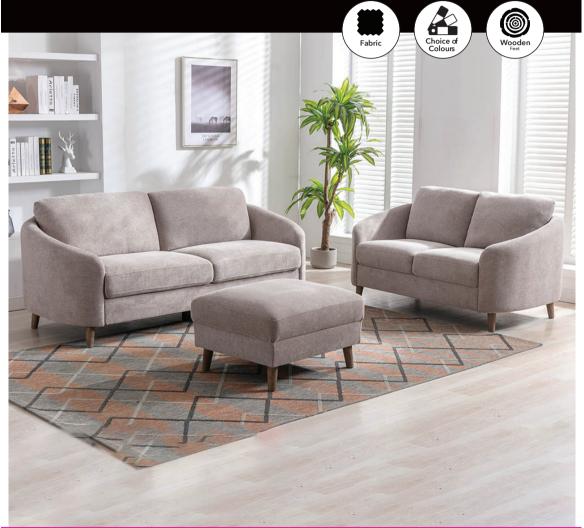

## Sofa Collection

The Dixon sofa range which is available in a choice of beige or dark blue fabric is a beautiful collection that will suit lots of interior spaces. Its overall slim silhouette and curved features adds to its appeal and each piece has slender arms and plump foam filled seat and back cushions. Stylish oak wooden tapered legs complete the look. Choose from a 3 seater sofa, 2 seater sofa, armchair and footstool.

## **Features**

- Lovely sofa range in a choice of beige or navy fabric
- Tapered oak wooden legs
- Each piece has a slim silhouette making it ideal for smaller spaces
- Plump foam filled seat and back cushions
- Images are for illustrative purposes
- Measurements are for guidance only