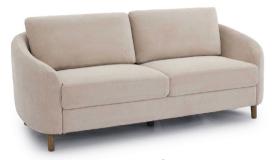

## Sofa Collection

The Dixon sofa range which is available in a choice of beige or dark blue fabric is a beautiful collection that will suit lots of interior spaces. Its overall slim silhouette and curved features adds to its appeal and each piece has slender arms and plump foam filled seat and back cushions. Stylish oak wooden tapered legs complete the look. Choose from a 3 seater sofa, 2 seater sofa, armchair and footstool.

3 Seater Sofa W: 203cm D: 86cm H: 88cm

2 Seater Sofa W: 153cm D: 86cm H: 88cm

Armchair W: 100cm D: 86cm H: 88cm

Footstool W: 74cm D: 64cm H: 45cm