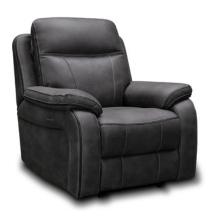

## Gardena Sofa Collection

When comfort is at the forefront of your mind, look no further than the impressive Gardena sofa collection. This delightful range is fully electric with 2 motors in each sofa and the headrests are also electric adjustable. The grey faux suede covering is soft to touch and hardwearing and the stitch detail adds another design element. Available in a 3 seater sofa with Bluetooth speakers and storage drawer, a 2 seater sofa with central console that has storage, cup holders, phone charger and Bluetooth speakers, a standard 2 seater sofa and armchair, the Gardena is a range made for relaxation and comfort.

Electric Reclining Armchair W: 92cm D: 97-165cm H: 105cm SH: 45cm

## **Features:**

- Exceptional sofa collection at a great price
- Faux suede grey with stylish stitching
- All pieces are electric reclining with 2 motors (1 motor for the armchair)
- Electric adjustable headrests
- Choice of 2 seater sofa with or without central console
- Central console includes storage, cup holders, wireless phone charger and Bluetooth speakers
- 3 seater has a storage drawer and Bluetooth speakers
- Images are for illustrative purposes only
- Measurements are for guidance only