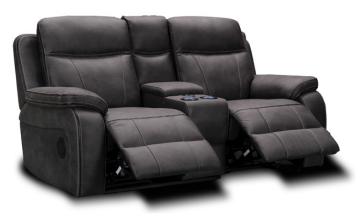

## Gardena Sofa Collection

When comfort is at the forefront of your mind, look no further than the impressive Gardena sofa collection. This delightful range is fully electric with 2 motors in each sofa and the headrests are also electric adjustable. The grey faux suede covering is soft to touch and hardwearing and the stitch detail adds another design element. Available in a 3 seater sofa with Bluetooth speakers and storage drawer, a 2 seater sofa with central console that has storage, cup holders, phone charger and Bluetooth speakers, a standard 2 seater sofa and armchair, the Gardena is a range made for relaxation and comfort.

3 Seater Electric Relining Sofa With Storage W: 216cm D: 97-165cm H: 105cm SH: 45cm

2 Seater Electric Reclining Sofa With Central Console W: 193cm D: 97-165cm H: 105cm SH: 45cm

2 Seater Electric Reclining Sofa W: 158cm D: 97-165cm H: 105cm SH: 45cm

## **Features:**

- Exceptional sofa collection at a great price
- Faux suede grey with stylish stitching
- All pieces are electric reclining with 2 motors (1 motor for the armchair)
- Electric adjustable headrests
- Choice of 2 seater sofa with or without central console
- Central console includes storage, cup holders, wireless phone charger and Bluetooth speakers
- 3 seater has a storage drawer and Bluetooth speakers
- Images are for illustrative purposes only
- Measurements are for guidance only