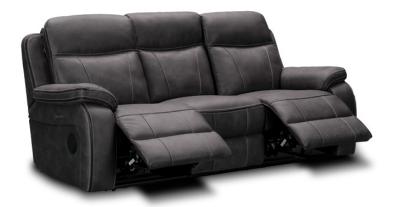

## Gardena Sofa Collection

When comfort is at the forefront of your mind, look no further than the impressive Gardena sofa collection. This delightful range is fully electric with 2 motors in each sofa and the headrests are also electric adjustable. The grey faux suede covering is soft to touch and hardwearing and the stitch detail adds another design element. Available in a 3 seater sofa with Bluetooth speakers and storage drawer, a 2 seater sofa with central console that has storage, cup holders, phone charger and Bluetooth speakers, a standard 2 seater sofa and armchair, the Gardena is a range made for relaxation and comfort.

3 Seater Electric Relining Sofa With Storage W: 216cm D: 97-165cm H: 105cm SH: 45cm

2 Seater Electric Reclining Sofa With Central Console W: 193cm D: 97-165cm H: 105cm SH: 45cm

2 Seater Electric Reclining Sofa W: 158cm D: 97-165cm H: 105cm SH: 45cm