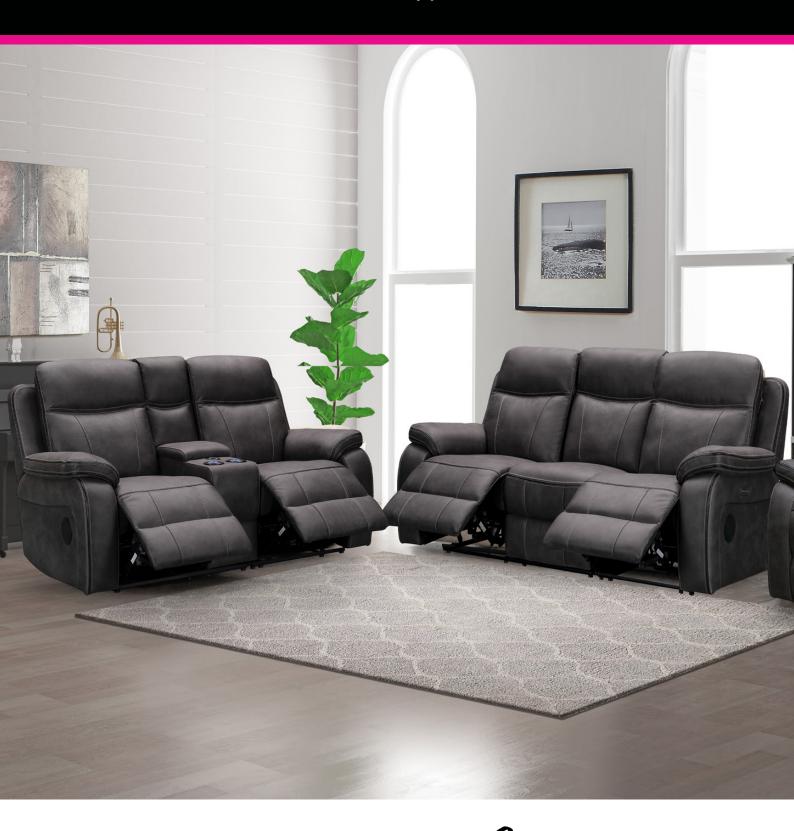

## Gardena Sofa Collection

When comfort is at the forefront of your mind, look no further than the impressive Gardena sofa collection. This delightful range is fully electric with 2 motors in each sofa and the headrests are also electric adjustable. The grey faux suede covering is soft to touch and hardwearing and the stitch detail adds another design element. Available in a 3 seater sofa with Bluetooth speakers and storage drawer, a 2 seater sofa with central console that has storage, cup holders, phone charger and Bluetooth speakers, a standard 2 seater sofa and armchair, the Gardena is a range made for relaxation and comfort.

## **Features:**

- Exceptional sofa collection at a great price
- Faux suede grey with stylish stitching
- All pieces are electric reclining with 2 motors (1 motor for the armchair)
- Electric adjustable headrests
- Choice of 2 seater sofa with or without central console
- Central console includes storage, cup holders, wireless phone charger and Bluetooth speakers
- 3 seater has a storage drawer and Bluetooth speakers
- Images are for illustrative purposes only
- Measurements are for guidance only