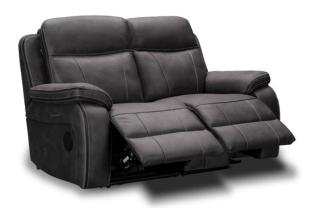

## Gardena Sofa Collection

When comfort is at the forefront of your mind, look no further than the impressive Gardena sofa collection. This delightful range is fully electric with 2 motors in each sofa and the headrests are also electric adjustable. The grey faux suede covering is soft to touch and hardwearing and the stitch detail adds another design element. Available in a 3 seater sofa with Bluetooth speakers and storage drawer, a 2 seater sofa with central console that has storage, cup holders, phone charger and Bluetooth speakers, a standard 2 seater sofa and armchair, the Gardena is a range made for relaxation and comfort.

Electric Reclining Armchair W: 92cm D: 97-165cm H: 105cm SH: 45cm