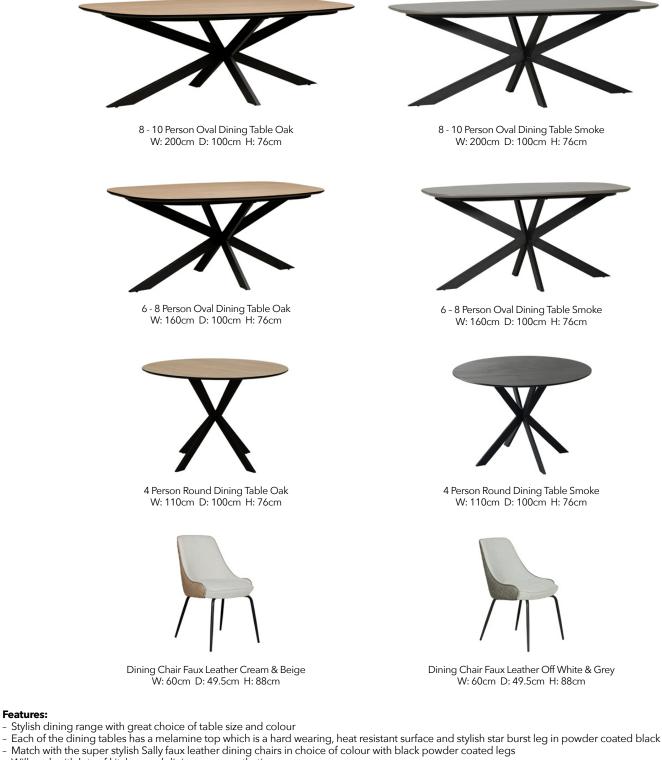

Est. 1972

Sally

The Sally Dining Collection

Discover the wonderful Sally dining collection that has been designed and made for durability and style. Each piece is expertly finished with a textured melamine top, ensuring superior resilience for everyday use. The choice of round or oval table in a choice of oak or smoked effect also elevates each tables desirability. Pair each table with either the Sally faux leather dinning chair in off white/biscuit of white/grey and elevate your dining experience with furniture that effortlessly combines practicality and elegance.

- Will work with lots of kitchen and dining room aesthetics
- Images are for illustrative purposes only
- Measurements are for guidance only

Kilkenny

Features: