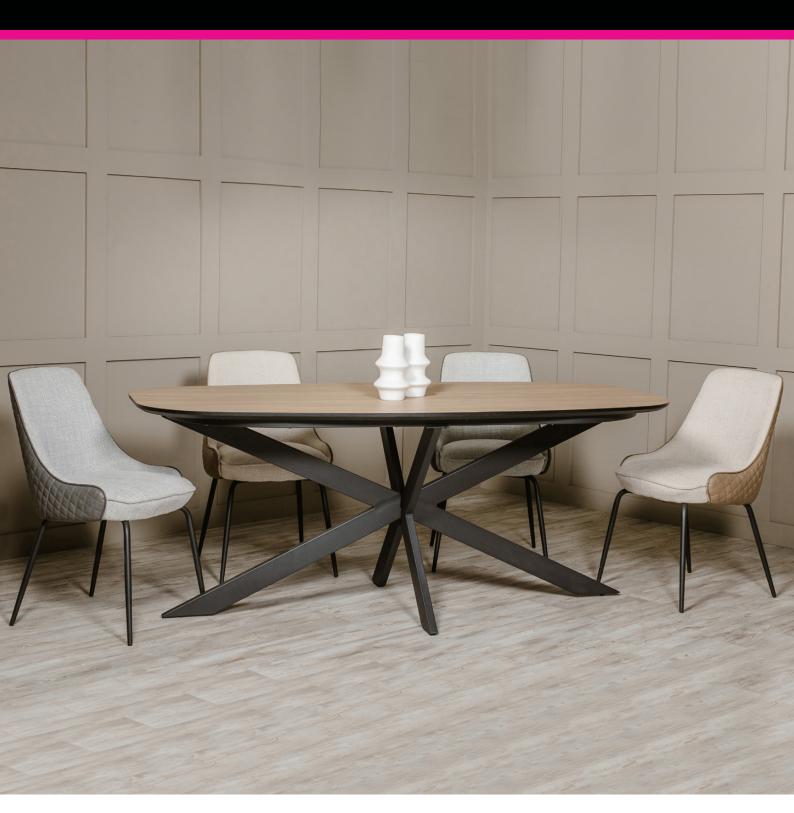

Est. 1972

Sally

The Sally Dining Collection

Discover the wonderful Sally dining collection that has been designed and made for durability and style. Each piece is expertly finished with a textured melamine top, ensuring superior resilience for everyday use. The choice of round or oval table in a choice of oak or smoked effect also elevates each tables desirability. Pair each table with either the Sally faux leather dinning chair in off white/biscuit of white/grey and elevate your dining experience with furniture that effortlessly combines practicality and elegance.