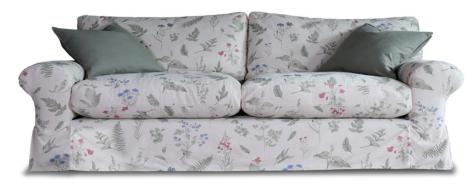

## The Tetrad Alexia Sofa Collection

The classically designed Alexia range from Tetrad, in removable and machine washable, yarn dyed fabrics, comprises two sofas, armchair and a footstool. Multi-channeled feather back cushions and scatters make Tetrad's Alexia a superbly upholstered range that will sit well in all environments. Handmade using only the finest seasoned hardwoods, steel springs and components, the Alexia range is available in a wide selection of machine washable and dry cleanable fabrics with Comfortease fibre filled seat cushions; meaning that the Alexia is an extremely luxurious range.

4 Seater Sofa W: 230cm H: 92cm D: 108cm SH: 48cm

3 Seater Sofa W: 200cm H: 92cm D: 108cm SH: 48cm

Armchair W: 105cm H: 92cm D: 108cm SH: 48cm

Footstool W: 60cm H: 45cm D: 60cm