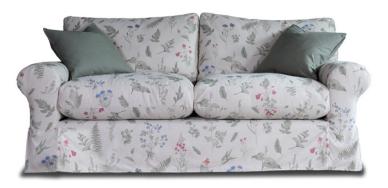

## The Tetrad Alexia Sofa Collection

The classically designed Alexia range from Tetrad, in removable and machine washable, yarn dyed fabrics, comprises two sofas, armchair and a footstool. Multi-channeled feather back cushions and scatters make Tetrad's Alexia a superbly upholstered range that will sit well in all environments. Handmade using only the finest seasoned hardwoods, steel springs and components, the Alexia range is available in a wide selection of machine washable and dry cleanable fabrics with Comfortease fibre filled seat cushions; meaning that the Alexia is an extremely luxurious range.

4 Seater Sofa W: 230cm H: 92cm D: 108cm SH: 48cm

3 Seater Sofa W: 200cm H: 92cm D: 108cm SH: 48cm

Armchair W: 105cm H: 92cm D: 108cm SH: 48cm

Footstool W: 60cm H: 45cm D: 60cm