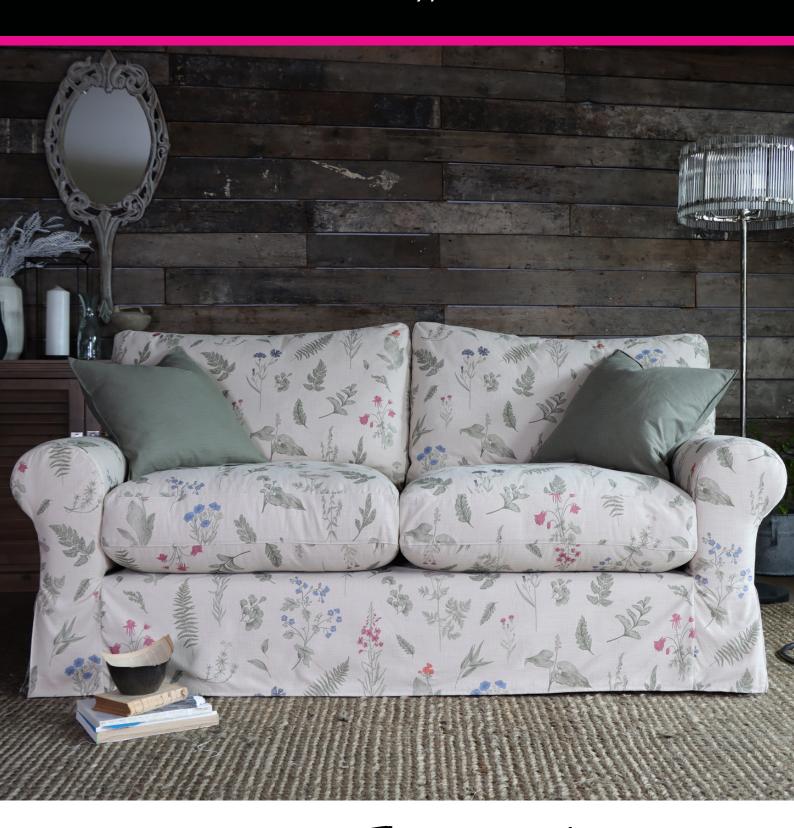

## The Tetrad Alexia Sofa Collection

The classically designed Alexia range from Tetrad, in removable and machine washable, yarn dyed fabrics, comprises two sofas, armchair and a footstool. Multi-channeled feather back cushions and scatters make Tetrad's Alexia a superbly upholstered range that will sit well in all environments. Handmade using only the finest seasoned hardwoods, steel springs and components, the Alexia range is available in a wide selection of machine washable and dry cleanable fabrics with Comfortease fibre filled seat cushions; meaning that the Alexia is an extremely luxurious range.

## **Features:**

- Engineered hardwood frame
- 10 year frame guarantee
- Foam covered serpentine sprung seat with Comfortease fibre filled seat cushions
- Superloop back with feather filled back cushions
- Removable covers that are machine washable
- 3 and 4 seater Sofas come with 2 scatter cushions
- Good choice of sofa sizes
- Range of stylish fabrics to choose from for the sofa and scatter cushions
- Please note images are for illustration purposes only
- Measurements are approximate and for guidance only