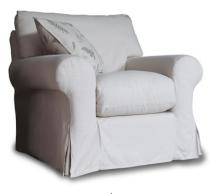

## The Tetrad Alexia Sofa Collection

The classically designed Alexia range from Tetrad, in removable and machine washable, yarn dyed fabrics, comprises two sofas, armchair and a footstool. Multi-channeled feather back cushions and scatters make Tetrad's Alexia a superbly upholstered range that will sit well in all environments. Handmade using only the finest seasoned hardwoods, steel springs and components, the Alexia range is available in a wide selection of machine washable and dry cleanable fabrics with Comfortease fibre filled seat cushions; meaning that the Alexia is an extremely luxurious range.

4 Seater Sofa W: 230cm H: 92cm D: 108cm SH: 48cm

3 Seater Sofa W: 200cm H: 92cm D: 108cm SH: 48cm

Armchair W: 105cm H: 92cm D: 108cm SH: 48cm

Footstool W: 60cm H: 45cm D: 60cm