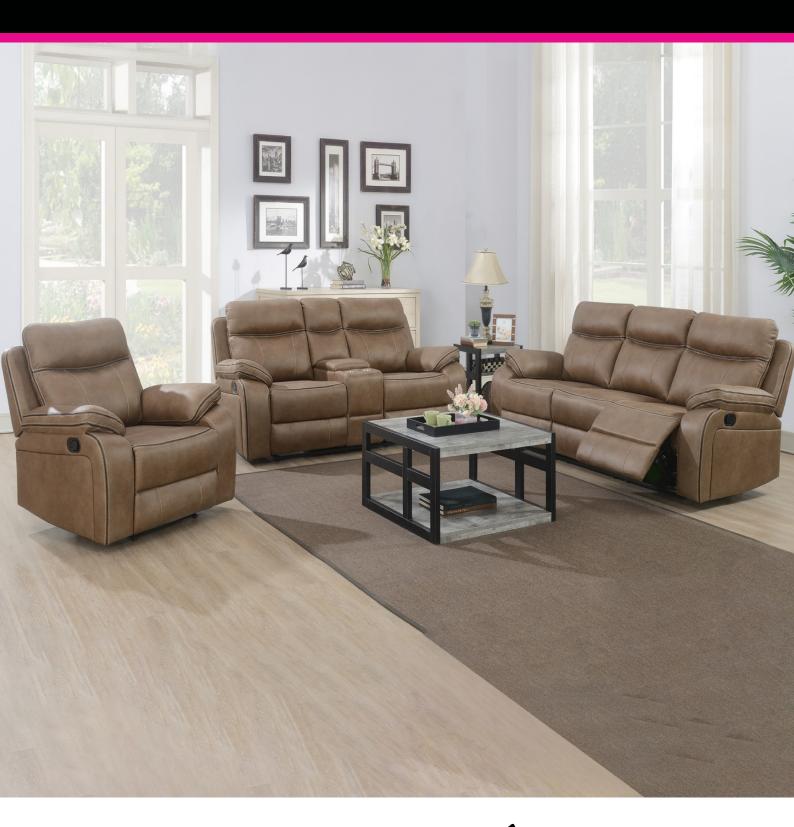

## The Angelica Sofa Collection

The Angelica Sofa Collection offers a perfect blend of style, comfort, and functionality. Upholstered in a high-quality faux suede material, you can choose between a tan and grey colour, ensuring a sleek and contemporary look in your home. It is available in four distinct sizes—4+ seater corner sofa, 3 seater sofa, 2 seater sofa, and armchair. For added convenience, both the 4+ seater corner sofa and 2 seater sofa come equipped with a built-in console that features storage space, a wireless charger, and cupholders, making them ideal for relaxation and entertainment. Each piece in the Angelica collection is also manual reclining, so perfect for when you want to completely relax.

3 Seater Manual Reclining Sofa W: 216cm D: 94-140cm H: 100cm

3 Seater Manual Reclining Sofa W: 216cm D: 94-140cm H: 100cm

2 Seater Manual Reclining Sofa With Central Console, Storage Space, Wireless Charger and Cupholders W: 188cm D: 94-140cm H: 100cm

2 Seater Manual Reclining Sofa With Central Console, Storage Space, Wireless Charger and Cupholders W: 188cm D: 94-140cm H: 100cm

Manual Reclining Armchair W: 99cm D: 94-140cm H: 100cm

Manual Reclining Armchair W: 99cm D: 94-140cm H: 100cm