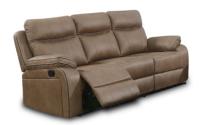

## The Angelica Sofa Collection

The Angelica Sofa Collection offers a perfect blend of style, comfort, and functionality. Upholstered in a high-quality faux suede material, you can choose between a tan and grey colour, ensuring a sleek and contemporary look in your home. It is available in four distinct sizes—4+ seater corner sofa, 3 seater sofa, 2 seater sofa, and armchair. For added convenience, both the 4+ seater corner sofa and 2 seater sofa come equipped with a built-in console that features storage space, a wireless charger, and cupholders, making them ideal for relaxation and entertainment. Each piece in the Angelica collection is also manual reclining, so perfect for when you want to completely relax.

3 Seater Manual Reclining Sofa W: 216cm D: 94-140cm H: 100cm

3 Seater Manual Reclining Sofa W: 216cm D: 94-140cm H: 100cm

2 Seater Manual Reclining Sofa With Central Console, Storage Space, Wireless Charger and Cupholders W: 188cm D: 94-140cm H: 100cm