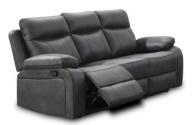

## The Angelica Sofa Collection

The Angelica Sofa Collection offers a perfect blend of style, comfort, and functionality. Upholstered in a high-quality faux suede material, you can choose between a tan and grey colour, ensuring a sleek and contemporary look in your home. It is available in four distinct sizes—4+ seater corner sofa, 3 seater sofa, 2 seater sofa, and armchair. For added convenience, both the 4+ seater corner sofa and 2 seater sofa come equipped with a built-in console that features storage space, a wireless charger, and cupholders, making them ideal for relaxation and entertainment. Each piece in the Angelica collection is also manual reclining, so perfect for when you want to completely relax.

3 Seater Manual Reclining Sofa W: 216cm D: 94-140cm H: 100cm

3 Seater Manual Reclining Sofa W: 216cm D: 94-140cm H: 100cm

2 Seater Manual Reclining Sofa With Central Console, Storage Space, Wireless Charger and Cupholders W: 188cm D: 94-140cm H: 100cm

## **Features:**

- Stylish sofa collection in a high-quality faux suede in a choice of tan or grey
- All items in this range are manual reclining
- 4+ seater corner sofa and 2 seater sofa are equipped with a built-in console with storage space, a wireless charger, and cupholders
- Easy to keep and maintain covering
- Images are for illustrative purposes only
- Measurements are for guidance only