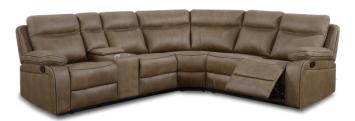

## The Angelica Sofa Collection

The Angelica Sofa Collection offers a perfect blend of style, comfort, and functionality. Upholstered in a high-quality faux suede material, you can choose between a tan and grey colour, ensuring a sleek and contemporary look in your home. It is available in four distinct sizes—4+ seater corner sofa, 3 seater sofa, 2 seater sofa, and armchair. For added convenience, both the 4+ seater corner sofa and 2 seater sofa come equipped with a built-in console that features storage space, a wireless charger, and cupholders, making them ideal for relaxation and entertainment. Each piece in the Angelica collection is also manual reclining, so perfect for when you want to completely relax.

4+ Seater Corner Manual Reclining Sofa With Console, Storage Space, Wireless Charger and Cupholders Side 1 W: 282cm Side 2 W: 253cm D: 102-140cm H: 105cm

4+ Seater Corner Manual Reclining Sofa With Console, Storage Space, Wireless Charger and Cupholders Side 1 W: 282cm Side 2 W: 253cm D: 102-140cm H: 105cm