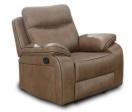

## The Angelica Sofa Collection

The Angelica Sofa Collection offers a perfect blend of style, comfort, and functionality. Upholstered in a high-quality faux suede material, you can choose between a tan and grey colour, ensuring a sleek and contemporary look in your home. It is available in four distinct sizes—4+ seater corner sofa, 3 seater sofa, 2 seater sofa, and armchair. For added convenience, both the 4+ seater corner sofa and 2 seater sofa come equipped with a built-in console that features storage space, a wireless charger, and cupholders, making them ideal for relaxation and entertainment. Each piece in the Angelica collection is also manual reclining, so perfect for when you want to completely relax.

2 Seater Manual Reclining Sofa With Central Console, Storage Space, Wireless Charger and Cupholders W: 188cm D: 94-140cm H: 100cm

Manual Reclining Armchair W: 99cm D: 94-140cm H: 100cm

Manual Reclining Armchair W: 99cm D: 94-140cm H: 100cm

## **Features:**

- Stylish sofa collection in a high-quality faux suede in a choice of tan or grey
- All items in this range are manual reclining
- 4+ seater corner sofa and 2 seater sofa are equipped with a built-in console with storage space, a wireless charger, and cupholders
- Easy to keep and maintain covering
- Images are for illustrative purposes only
- Measurements are for guidance only