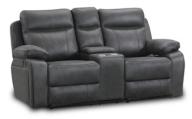

## The Angelica Sofa Collection

The Angelica Sofa Collection offers a perfect blend of style, comfort, and functionality. Upholstered in a high-quality faux suede material, you can choose between a tan and grey colour, ensuring a sleek and contemporary look in your home. It is available in four distinct sizes—4+ seater corner sofa, 3 seater sofa, 2 seater sofa, and armchair. For added convenience, both the 4+ seater corner sofa and 2 seater sofa come equipped with a built-in console that features storage space, a wireless charger, and cupholders, making them ideal for relaxation and entertainment. Each piece in the Angelica collection is also manual reclining, so perfect for when you want to completely relax.

2 Seater Manual Reclining Sofa With Central Console, Storage Space, Wireless Charger and Cupholders W: 188cm D: 94-140cm H: 100cm

Manual Reclining Armchair W: 99cm D: 94-140cm H: 100cm

Manual Reclining Armchair W: 99cm D: 94-140cm H: 100cm

## **Features:**

- Stylish sofa collection in a high-quality faux suede in a choice of tan or grey
- All items in this range are manual reclining
- 4+ seater corner sofa and 2 seater sofa are equipped with a built-in console with storage space, a wireless charger, and cupholders
- Easy to keep and maintain covering
- Images are for illustrative purposes only
- Measurements are for guidance only