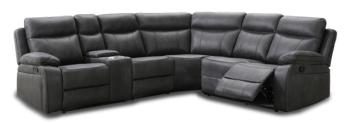

## The Angelica Sofa Collection

The Angelica Sofa Collection offers a perfect blend of style, comfort, and functionality. Upholstered in a high-quality faux suede material, you can choose between a tan and grey colour, ensuring a sleek and contemporary look in your home. It is available in four distinct sizes—4+ seater corner sofa, 3 seater sofa, 2 seater sofa, and armchair. For added convenience, both the 4+ seater corner sofa and 2 seater sofa come equipped with a built-in console that features storage space, a wireless charger, and cupholders, making them ideal for relaxation and entertainment. Each piece in the Angelica collection is also manual reclining, so perfect for when you want to completely relax.

4+ Seater Corner Manual Reclining Sofa With Console, Storage Space, Wireless Charger and Cupholders Side 1 W: 282cm Side 2 W: 253cm D: 102-140cm H: 105cm

4+ Seater Corner Manual Reclining Sofa With Console, Storage Space, Wireless Charger and Cupholders Side 1 W: 282cm Side 2 W: 253cm D: 102-140cm H: 105cm