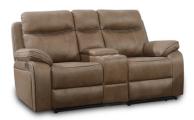

## The Angelica Sofa Collection

The Angelica Sofa Collection offers a perfect blend of style, comfort, and functionality. Upholstered in a high-quality faux suede material, you can choose between a tan and grey colour, ensuring a sleek and contemporary look in your home. It is available in four distinct sizes—4+ seater corner sofa, 3 seater sofa, 2 seater sofa, and armchair. For added convenience, both the 4+ seater corner sofa and 2 seater sofa come equipped with a built-in console that features storage space, a wireless charger, and cupholders, making them ideal for relaxation and entertainment. Each piece in the Angelica collection is also manual reclining, so perfect for when you want to completely relax.

2 Seater Manual Reclining Sofa With Central Console, Storage Space, Wireless Charger and Cupholders W: 188cm D: 94-140cm H: 100cm

Manual Reclining Armchair W: 99cm D: 94-140cm H: 100cm

Manual Reclining Armchair W: 99cm D: 94-140cm H: 100cm

## **Features:**

- Stylish sofa collection in a high-quality faux suede in a choice of tan or grey
- All items in this range are manual reclining
- 4+ seater corner sofa and 2 seater sofa are equipped with a built-in console with storage space, a wireless charger, and cupholders
- Easy to keep and maintain covering
- Images are for illustrative purposes only
- Measurements are for guidance only