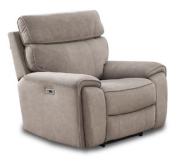

## Est. 1972

Huntsville

The Huntsville Sofa Collection

Experience ultimate relaxation with our Huntsville Sofa Collection, crafted with high-guality, soft-touch fabric. This collection offers two colours, grey and beige, and both provide an elegant yet durable finish, perfect for any living room. The 3 seater model comes with a drop-down tray that includes a wireless charger and cupholders whilst the 2 seater model has a central console with storage in it and cupholders. The backrests and arms have been contoured to provide you with the best possible rest. Each piece in this range is fitted with electric recliners to ensure the most comfortable experience.

3 Seater Electric Reclining Sofa With Dropdown Tray & Charger W: 224cm D: 92 - 140cm H: 105cm

2 Seater Electric Reclining Sofa With Central Console W: 199cm D: 92 - 140cm H: 105cm

**Electric Reclining Armchair** W: 102cm D: 92 - 140cm H: 105cm

## Features:

- Stylish sofa collection in a high-quality fabric available in light grey or beige
- All pieces are electric reclining
- 3 seater with drop-down tray, wireless charger and cupholders
- 2 seater with central console with storage and cupholders
- Easy to keep and maintain covering
- Images are for illustrative purposes only
- Measurements are for guidance only