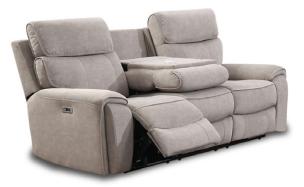

## Est. 1972

Huntsville

The Huntsville Sofa Collection

Experience ultimate relaxation with our Huntsville Sofa Collection, crafted with high-guality, soft-touch fabric. This collection offers two colours, grey and beige, and both provide an elegant yet durable finish, perfect for any living room. The 3 seater model comes with a drop-down tray that includes a wireless charger and cupholders whilst the 2 seater model has a central console with storage in it and cupholders. The backrests and arms have been contoured to provide you with the best possible rest. Each piece in this range is fitted with electric recliners to ensure the most comfortable experience.

3 Seater Electric Reclining Sofa With Dropdown Tray & Charger W: 224cm D: 92 - 140cm H: 105cm

2 Seater Electric Reclining Sofa With Central Console W: 199cm D: 92 - 140cm H: 105cm

**Electric Reclining Armchair** W: 102cm D: 92 - 140cm H: 105cm

## Features:

- Stylish sofa collection in a high-quality fabric available in light grey or beige
- All pieces are electric reclining
- 3 seater with drop-down tray, wireless charger and cupholders
- 2 seater with central console with storage and cupholders
- Easy to keep and maintain covering
- Images are for illustrative purposes only
- Measurements are for guidance only