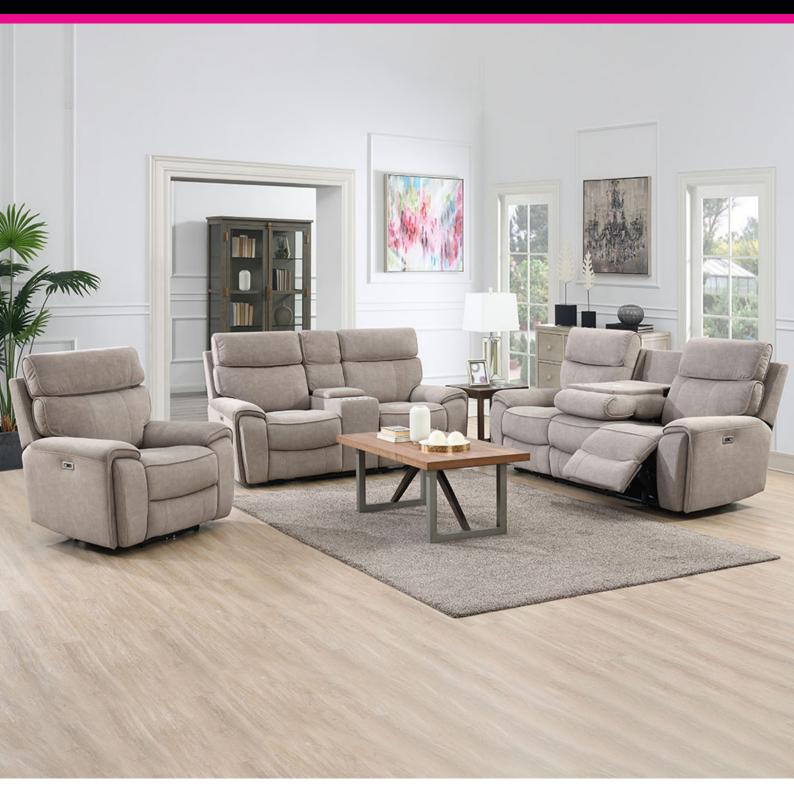

## Est. 1972

Huntsville

The Huntsville Sofa Collection

Experience ultimate relaxation with our Huntsville Sofa Collection, crafted with high-guality, soft-touch fabric. This collection offers two colours, grey and beige, and both provide an elegant yet durable finish, perfect for any living room. The 3 seater model comes with a drop-down tray that includes a wireless charger and cupholders whilst the 2 seater model has a central console with storage in it and cupholders. The backrests and arms have been contoured to provide you with the best possible rest. Each piece in this range is fitted with electric recliners to ensure the most comfortable experience.

3 Seater Electric Reclining Sofa With Dropdown Tray & Charger W: 224cm D: 92 - 140cm H: 105cm

2 Seater Electric Reclining Sofa With Central Console W: 199cm D: 92 - 140cm H: 105cm

**Electric Reclining Armchair** W: 102cm D: 92 - 140cm H: 105cm

## Features:

- Stylish sofa collection in a high-quality fabric available in light grey or beige
- All pieces are electric reclining
- 3 seater with drop-down tray, wireless charger and cupholders
- 2 seater with central console with storage and cupholders
- Easy to keep and maintain covering
- Images are for illustrative purposes only
- Measurements are for guidance only