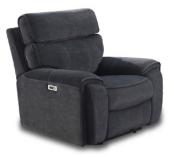

## Est. 1972

Huntsville

The Huntsville Sofa Collection

Experience ultimate relaxation with our Huntsville Sofa Collection, crafted with high-guality, soft-touch fabric. This collection offers two colours, grey and beige, and both provide an elegant yet durable finish, perfect for any living room. The 3 seater model comes with a drop-down tray that includes a wireless charger and cupholders whilst the 2 seater model has a central console with storage in it and cupholders. The backrests and arms have been contoured to provide you with the best possible rest. Each piece in this range is fitted with electric recliners to ensure the most comfortable experience.

3 Seater Electric Reclining Sofa With Dropdown Tray & Charger W: 224cm D: 92 - 140cm H: 105cm

2 Seater Electric Reclining Sofa With Central Console W: 199cm D: 92 - 140cm H: 105cm

**Electric Reclining Armchair** W: 102cm D: 92 - 140cm H: 105cm

## Features:

- Stylish sofa collection in a high-quality fabric available in light grey or beige
- All pieces are electric reclining
- 3 seater with drop-down tray, wireless charger and cupholders
- 2 seater with central console with storage and cupholders
- Easy to keep and maintain covering
- Images are for illustrative purposes only
- Measurements are for guidance only