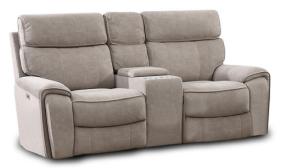

## Est. 1972

Huntsville

The Huntsville Sofa Collection

Experience ultimate relaxation with our Huntsville Sofa Collection, crafted with high-guality, soft-touch fabric. This collection offers two colours, grey and beige, and both provide an elegant yet durable finish, perfect for any living room. The 3 seater model comes with a drop-down tray that includes a wireless charger and cupholders whilst the 2 seater model has a central console with storage in it and cupholders. The backrests and arms have been contoured to provide you with the best possible rest. Each piece in this range is fitted with electric recliners to ensure the most comfortable experience.

3 Seater Electric Reclining Sofa With Dropdown Tray & Charger W: 224cm D: 92 - 140cm H: 105cm

2 Seater Electric Reclining Sofa With Central Console W: 199cm D: 92 - 140cm H: 105cm

**Electric Reclining Armchair** W: 102cm D: 92 - 140cm H: 105cm

## Features:

- Stylish sofa collection in a high-quality fabric available in light grey or beige
- All pieces are electric reclining
- 3 seater with drop-down tray, wireless charger and cupholders
- 2 seater with central console with storage and cupholders
- Easy to keep and maintain covering
- Images are for illustrative purposes only
- Measurements are for guidance only