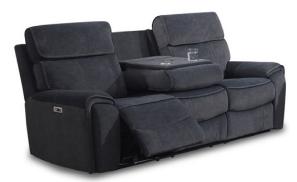

## Est. 1972

Huntsville

The Huntsville Sofa Collection

Experience ultimate relaxation with our Huntsville Sofa Collection, crafted with high-guality, soft-touch fabric. This collection offers two colours, grey and beige, and both provide an elegant yet durable finish, perfect for any living room. The 3 seater model comes with a drop-down tray that includes a wireless charger and cupholders whilst the 2 seater model has a central console with storage in it and cupholders. The backrests and arms have been contoured to provide you with the best possible rest. Each piece in this range is fitted with electric recliners to ensure the most comfortable experience.

3 Seater Electric Reclining Sofa With Dropdown Tray & Charger W: 224cm D: 92 - 140cm H: 105cm

2 Seater Electric Reclining Sofa With Central Console W: 199cm D: 92 - 140cm H: 105cm

**Electric Reclining Armchair** W: 102cm D: 92 - 140cm H: 105cm

## Features:

- Stylish sofa collection in a high-quality fabric available in light grey or beige
- All pieces are electric reclining
- 3 seater with drop-down tray, wireless charger and cupholders
- 2 seater with central console with storage and cupholders
- Easy to keep and maintain covering
- Images are for illustrative purposes only
- Measurements are for guidance only