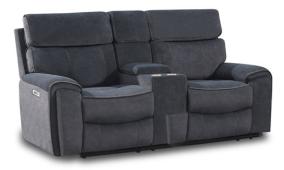

## Est. 1972

Huntsville

The Huntsville Sofa Collection

Experience ultimate relaxation with our Huntsville Sofa Collection, crafted with high-guality, soft-touch fabric. This collection offers two colours, grey and beige, and both provide an elegant yet durable finish, perfect for any living room. The 3 seater model comes with a drop-down tray that includes a wireless charger and cupholders whilst the 2 seater model has a central console with storage in it and cupholders. The backrests and arms have been contoured to provide you with the best possible rest. Each piece in this range is fitted with electric recliners to ensure the most comfortable experience.

3 Seater Electric Reclining Sofa With Dropdown Tray & Charger W: 224cm D: 92 - 140cm H: 105cm

2 Seater Electric Reclining Sofa With Central Console W: 199cm D: 92 - 140cm H: 105cm

**Electric Reclining Armchair** W: 102cm D: 92 - 140cm H: 105cm

## Features:

- Stylish sofa collection in a high-quality fabric available in light grey or beige
- All pieces are electric reclining
- 3 seater with drop-down tray, wireless charger and cupholders
- 2 seater with central console with storage and cupholders
- Easy to keep and maintain covering
- Images are for illustrative purposes only
- Measurements are for guidance only