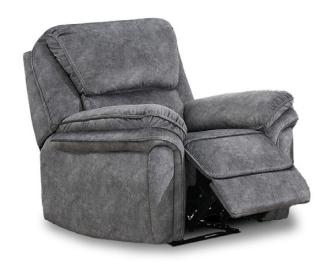

## The Savannah Sofa Collection

Add a touch of sophistication to your living space with the Savannah Sofa Collection in a choice of grey fabric shades. Choose your upholstery from two colours; light grey or dark grey, fabrics of high quality and a pleasant cosiness touch. This collection offers a 4+ corner sofa, 3 seater sofa, 2 seater sofa, and armchair, perfect for any living room style. Each piece in this range is equipped with manual reclining functionality, giving you the ability to create your own relaxing sanctuary.

3 Seater Manual Reclining Sofa W: 206cm D: 102-140cm H: 105cm

2 Seater Manual Reclining Sofa W: 155cm D: 102-140cm H: 105cm

Manual Reclining Armchair
W: 105cm D: 102-140cm H: 105cm

## Features:

- Stylish sofa collection in a high-quality fabric in a choice of light grey or dark grey
- All items in this range are manual reclining
- Also available as a 4+ corner sofa
- Easy to keep and maintain covering
- Images are for illustrative purposes only
- Measurements are for guidance only