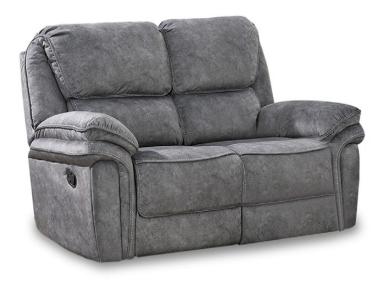

## The Savannah Sofa Collection

Add a touch of sophistication to your living space with the Savannah Sofa Collection in a choice of grey fabric shades. Choose your upholstery from two colours; light grey or dark grey, fabrics of high quality and a pleasant cosiness touch. This collection offers a 4+ corner sofa, 3 seater sofa, 2 seater sofa, and armchair, perfect for any living room style. Each piece in this range is equipped with manual reclining functionality, giving you the ability to create your own relaxing sanctuary.

3 Seater Manual Reclining Sofa W: 206cm D: 102-140cm H: 105cm

2 Seater Manual Reclining Sofa W: 155cm D: 102-140cm H: 105cm

Manual Reclining Armchair
W: 105cm D: 102-140cm H: 105cm

## Features:

- Stylish sofa collection in a high-quality fabric in a choice of light grey or dark grey
- All items in this range are manual reclining
- Also available as a 4+ corner sofa
- Easy to keep and maintain covering
- Images are for illustrative purposes only
- Measurements are for guidance only