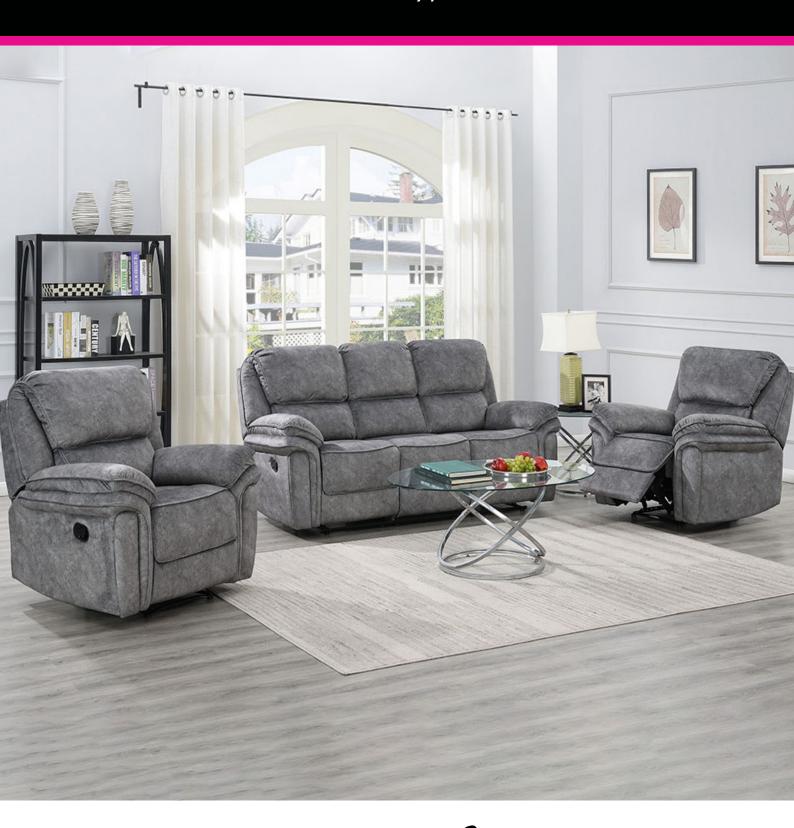

## The Savannah Sofa Collection

Add a touch of sophistication to your living space with the Savannah Sofa Collection in a choice of grey fabric shades. Choose your upholstery from two colours; light grey or dark grey, fabrics of high quality and a pleasant cosiness touch. This collection offers a 4+ corner sofa, 3 seater sofa, 2 seater sofa, and armchair, perfect for any living room style. Each piece in this range is equipped with manual reclining functionality, giving you the ability to create your own relaxing sanctuary.

## Features:

- Stylish sofa collection in a high-quality fabric in a choice of light grey or dark grey
- All items in this range are manual reclining
- Also available as a 4+ corner sofa
- Easy to keep and maintain covering
- Images are for illustrative purposes only
- Measurements are for guidance only