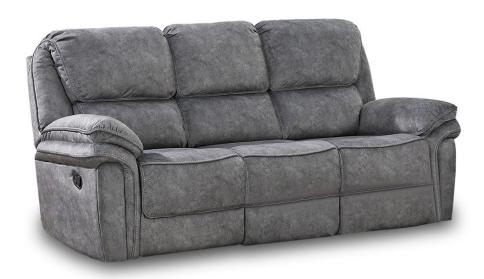

## The Savannah Sofa Collection

Add a touch of sophistication to your living space with the Savannah Sofa Collection in a choice of grey fabric shades. Choose your upholstery from two colours; light grey or dark grey, fabrics of high quality and a pleasant cosiness touch. This collection offers a 4+ corner sofa, 3 seater sofa, 2 seater sofa, and armchair, perfect for any living room style. Each piece in this range is equipped with manual reclining functionality, giving you the ability to create your own relaxing sanctuary.

3 Seater Manual Reclining Sofa W: 206cm D: 102-140cm H: 105cm

2 Seater Manual Reclining Sofa W: 155cm D: 102-140cm H: 105cm

Manual Reclining Armchair
W: 105cm D: 102-140cm H: 105cm

## Features:

- Stylish sofa collection in a high-quality fabric in a choice of light grey or dark grey
- All items in this range are manual reclining
- Also available as a 4+ corner sofa
- Easy to keep and maintain covering
- Images are for illustrative purposes only
- Measurements are for guidance only