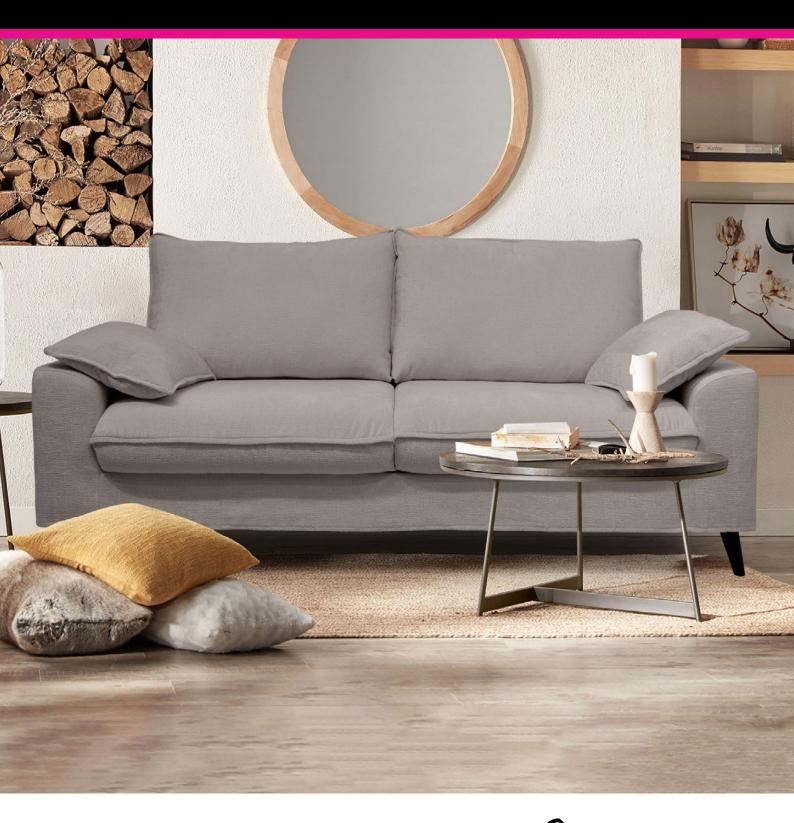

## MEUBLES YOUR HOME OF INSPIRATION

Est. 1972

Sabine WWWWWWWWW

The Sabine 3 seater sofa has a tailored look that will suit those who prefer a neat appearance but need the convenience of removable covers. This stunning sofa is contemporary in its styling with its taupe coloured fabric cover, dark walnut tapered legs and overall styling. This neat sofa will suit all living room and family seat configurations. It comes with 2 scatter cushions in the taupe colour to match the sofa.

## Features:

- Stylish sofa for everyday use with tailored styled removable covers
- Wooden frame is from sustainably managed forests (PEFC certification)
- Seat cushions comprise of polyether foam covered with polyester
- Backrest cushions are pocket filled with a mixture of polyester fibres (65%) and polyether flakes (35%) for softness
- Comes with 2 scatter cushions as standard
- Beech tapered legs with walnut stain finish
- Measurements are for guidance only
- Images are for illustrative purposes only