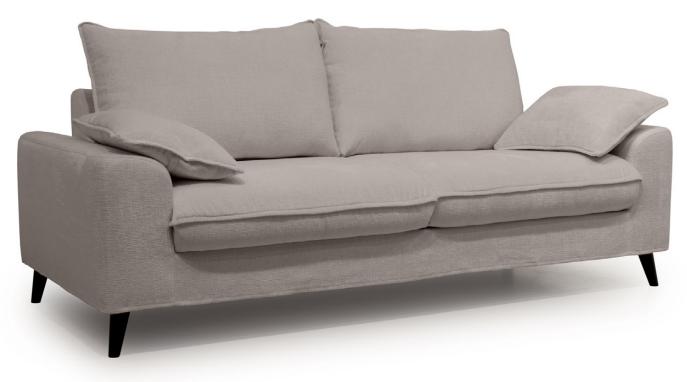

## MEUBLES YOUR HOME OF INSPIRATION

Est. 1972

Sabine WWWWWWWWW

The Sabine 3 seater sofa has a tailored look that will suit those who prefer a neat appearance but need the convenience of removable covers. This stunning sofa is contemporary in its styling with its taupe coloured fabric cover, dark walnut tapered legs and overall styling. This neat sofa will suit all living room and family seat configurations. It comes with 2 scatter cushions in the taupe colour to match the sofa.

3 Seater Sofa W: 210cm D: 95cm H: 82cm SH: 48cm

## Features:

- Stylish sofa for everyday use with tailored styled removable covers
- Wooden frame is from sustainably managed forests (PEFC certification)
- Seat cushions comprise of polyether foam covered with polyester
- Backrest cushions are pocket filled with a mixture of polyester fibres (65%) and polyether flakes (35%) for softness
- Comes with 2 scatter cushions as standard
- Beech tapered legs with walnut stain finish
- Measurements are for guidance only
- Images are for illustrative purposes only