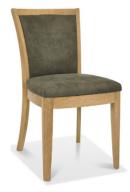

4-6 Person Extending Dining Table W: 140-185cm D: 90cm H: 77cm

6-8 Person Extending Dining Table W: 185-235cm D: 90cm H: 77cm

Dining Chair Fabric Mocha W: 48cm D: 65cm H: 90cm SH: 52cm

## **Features:**

- Contemporary dining range in American white oak
- Mixture of solid oak and oak veneers with clear lacquer
- Both tables extend and have a hidden extension leaf
- The dining chair has a lovely mocha fabric colour and is framed in oak
- Images are for illustrative purposes only
- Measurements are for guidance only