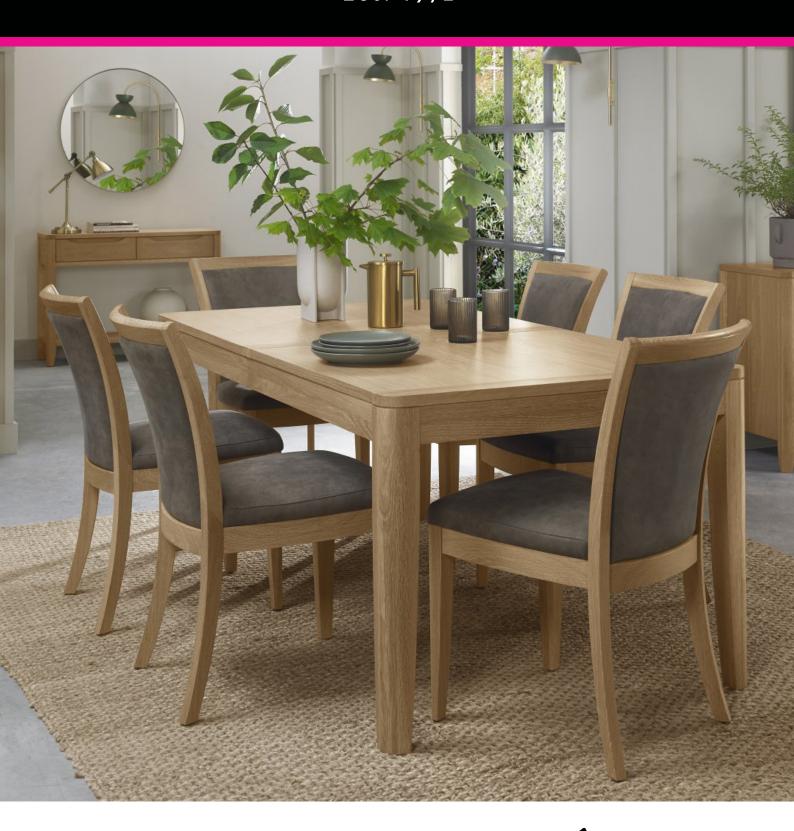

## Adare Dining Collection

With timeless styling and wide appeal the Adare dining range is crafted using premium American oak solids and veneers and finished with a hard-wearing clear lacquer, accentuating its clean lines and versatility. Subtle detailing such as rounded corners define the effortlessly elegant look of this collection, seamlessly transforming both modern and more traditionally decorated interiors with equal charm. The extending dining tables have self-store leaves whilst the dining chair has stylish framed detailing and is upholstered in a beautiful mocha-coloured fabric. With its practical features, attention to detail, and elegant design, this range is sure to impress and delight for years to come.

## **Features:**

- Contemporary dining range in American white oak
- Mixture of solid oak and oak veneers with clear lacquer
- Both tables extend and have a hidden extension leaf
- The dining chair has a lovely mocha fabric colour and is framed in oak
- Images are for illustrative purposes only
- Measurements are for guidance only