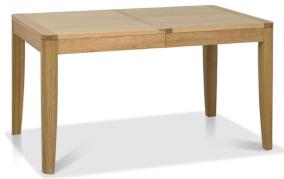

4-6 Person Extending Dining Table W: 140-185cm D: 90cm H: 77cm

6-8 Person Extending Dining Table W: 185-235cm D: 90cm H: 77cm

Dining Chair Fabric Mocha W: 48cm D: 65cm H: 90cm SH: 52cm

## **Features:**

- Contemporary dining range in American white oak
- Mixture of solid oak and oak veneers with clear lacquer
- Both tables extend and have a hidden extension leaf
- The dining chair has a lovely mocha fabric colour and is framed in oak
- Images are for illustrative purposes only
- Measurements are for guidance only