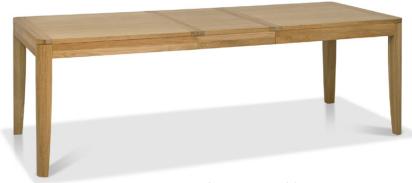

4-6 Person Extending Dining Table W: 140-185cm D: 90cm H: 77cm

6-8 Person Extending Dining Table W: 185-235cm D: 90cm H: 77cm

Dining Chair Fabric Mocha W: 48cm D: 65cm H: 90cm SH: 52cm

## **Features:**

- Contemporary dining range in American white oak
- Mixture of solid oak and oak veneers with clear lacquer
- Both tables extend and have a hidden extension leaf
- The dining chair has a lovely mocha fabric colour and is framed in oak
- Images are for illustrative purposes only
- Measurements are for guidance only