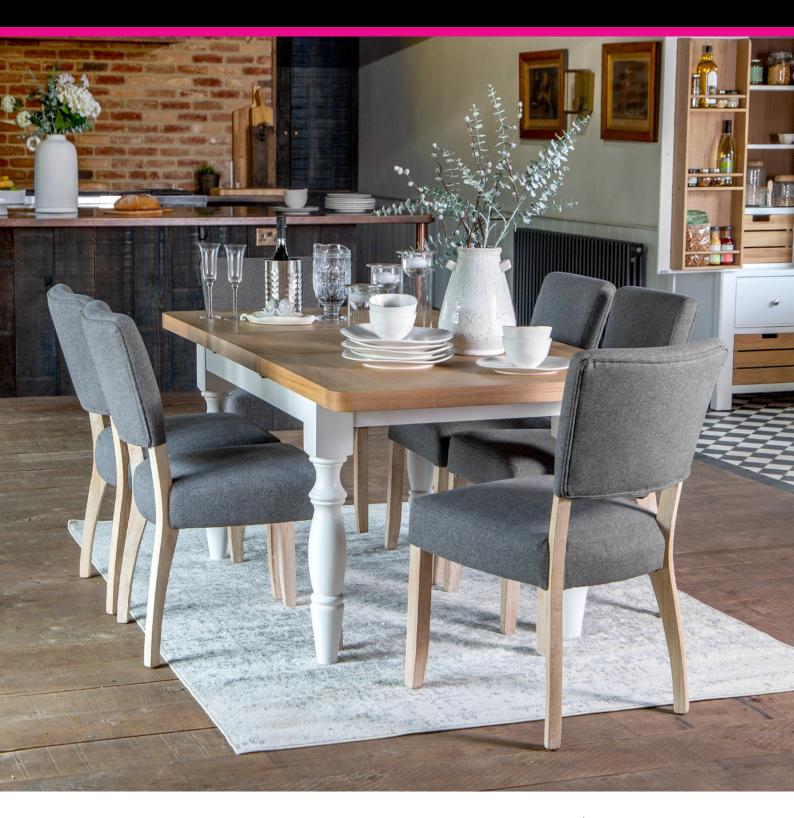

## Est. 1972

Chloe X//X//X//X//X//X//X//X//X//X//X//

Chloe Dining Collection

With its modern farmhouse inspired look, the Chloe dining collection will work in so many home interiors. Choose from 3 butterfly extending dining tables or 2 fabric dining chairs and make your house a remarkable home. The tables have chunky oak tops with rounded corners and white painted double pedestal legs whilst the chairs have oak legs and fabric seats and backs for comfort.

## Features:

- Modern farmhouse inspired dining range
- Mixture of oak and white painted finish
- Great selection of dining tables all with hidden butterfly extending feature
- The tables have chunky oak tops with rounded corners whilst the legs are double pedestals with a white painted finish
- Choice of dining chair in natural or grey fabric
- Images are for illustrative purposes only
- Measurements are for guidance only