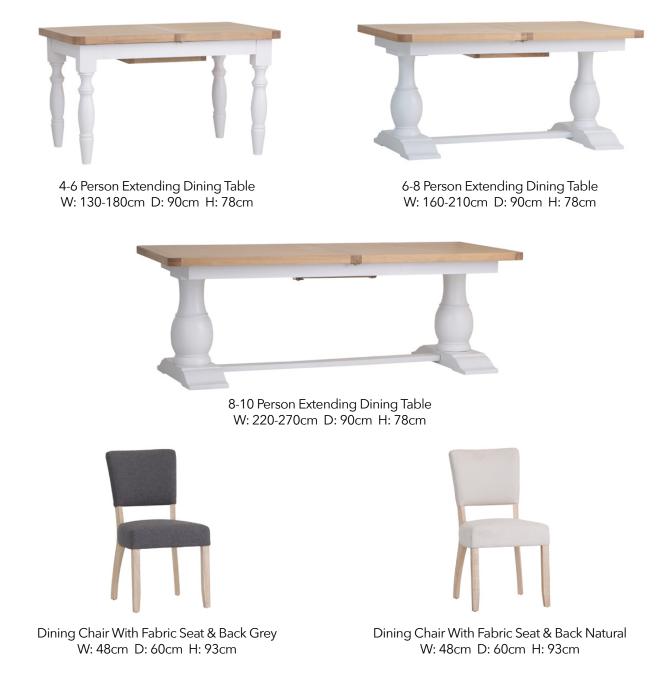

## Features:

- Modern farmhouse inspired dining range
- Mixture of oak and white painted finish
- Great selection of dining tables all with hidden butterfly extending feature
- The tables have chunky oak tops with rounded corners whilst the legs are double pedestals with a white painted finish
- Choice of dining chair in natural or grey fabric
- Images are for illustrative purposes only
- Measurements are for guidance only

W: Width D: Depth H: Height