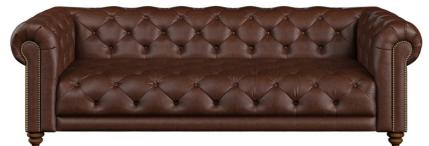

Est. 1972

Alexander & James Stax

Alexander & James Stax Collection

Handcrafted to perfection and designed by Alexander & James, the Stax sofa collection has generous proportions with a gentle softness; which is a well established design favourite that embodies timeless appeal. Featuring deep buttoning throughout each piece both on the seats, arms and backs and supportive scroll arms, the Stax is a stunning range that will appeal to many. Choose from a gorgeous choice of leathers, velvets and fabrics in a range of grades. Each sofa and snuggler also has a choice of 4 stud colours (pewter, antique, gold, chrome) whilst all pieces have a choice of foot colour (weathered oak or dark wood). There's also a choice of standard depth pieces or deeper depth. Choose from a 4 seater sofa, 3 seater sofa, snuggler or choice of 2 footstools.

## Features:

- Gorgeous sofa range from renowned Alexander & James brand
- Built on a sustainable, durable hardwood frame with 10 year guarantee
- Stunning range of fabrics, velvets and leathers in a choice of colours and grades
- Handcrafted and made to order with the finest materials sourced from around the world
- Hardwood frame with 10 year guarantee
- Seats have supportive foam filling
- Back cushions and arms have supportive foam filling
- Choice of stud colours for the sofas and snuggler (pewter, antique, gold, chrome)
- Choice of foot colour (weathered oak or dark wood)
- Standard depth size of 102cm for each sofa/snuggler. Deeper depth of 111cm is available
- Measurements are for guidance only
- Images are for illustrative purposes only