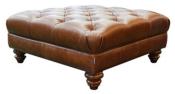

Est. 1972

Alexander & James Stax

Alexander & James Stax Collection

Handcrafted to perfection and designed by Alexander & James, the Stax sofa collection has generous proportions with a gentle softness; which is a well established design favourite that embodies timeless appeal. Featuring deep buttoning throughout each piece both on the seats, arms and backs and supportive scroll arms, the Stax is a stunning range that will appeal to many. Choose from a gorgeous choice of leathers, velvets and fabrics in a range of grades. Each sofa and snuggler also has a choice of 4 stud colours (pewter, antique, gold, chrome) whilst all pieces have a choice of foot colour (weathered oak or dark wood). There's also a choice of standard depth pieces or deeper depth. Choose from a 4 seater sofa, 3 seater sofa, snuggler or choice of 2 footstools.

## Features:

- Gorgeous sofa range from renowned Alexander & James brand
- Built on a sustainable, durable hardwood frame with 10 year guarantee
- Stunning range of fabrics, velvets and leathers in a choice of colours and grades
- Handcrafted and made to order with the finest materials sourced from around the world
- Hardwood frame with 10 year guarantee
- Seats have supportive foam filling
- Back cushions and arms have supportive foam filling
- Choice of stud colours for the sofas and snuggler (pewter, antique, gold, chrome)
- Choice of foot colour (weathered oak or dark wood)
- Standard depth size of 102cm for each sofa/snuggler. Deeper depth of 111cm is available
- Measurements are for guidance only
- Images are for illustrative purposes only

4 Seater Sofa W: 245cm D: 102cm H: 77cm SH: 48cm

3 Seater Sofa W: 196cm D: 102cm H: 77cm SH: 48cm

Large Rectangular Footstool W: 136cm D: 67cm H: 40cm

Snuggler W: 150cm D: 102cm H: 77cm SH: 48cm

Small Square Footstool W: 90cm D: 90cm H: 40cm

W: Width D: Depth H: Height

www.meubles.ie