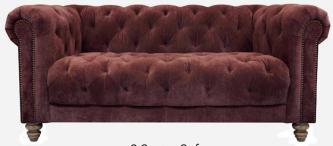

Est. 1972

Alexander & James Stax

Alexander & James Stax Collection

Handcrafted to perfection and designed by Alexander & James, the Stax sofa collection has generous proportions with a gentle softness; which is a well established design favourite that embodies timeless appeal. Featuring deep buttoning throughout each piece both on the seats, arms and backs and supportive scroll arms, the Stax is a stunning range that will appeal to many. Choose from a gorgeous choice of leathers, velvets and fabrics in a range of grades. Each sofa and snuggler also has a choice of 4 stud colours (pewter, antique, gold, chrome) whilst all pieces have a choice of foot colour (weathered oak or dark wood). There's also a choice of standard depth pieces or deeper depth. Choose from a 4 seater sofa, 3 seater sofa, snuggler or choice of 2 footstools.

## Features:

- Gorgeous sofa range from renowned Alexander & James brand
- Built on a sustainable, durable hardwood frame with 10 year guarantee
- Stunning range of fabrics, velvets and leathers in a choice of colours and grades
- Handcrafted and made to order with the finest materials sourced from around the world
- Hardwood frame with 10 year guarantee
- Seats have supportive foam filling
- Back cushions and arms have supportive foam filling
- Choice of stud colours for the sofas and snuggler (pewter, antique, gold, chrome)
- Choice of foot colour (weathered oak or dark wood)
- Standard depth size of 102cm for each sofa/snuggler. Deeper depth of 111cm is available
- Measurements are for guidance only
- Images are for illustrative purposes only