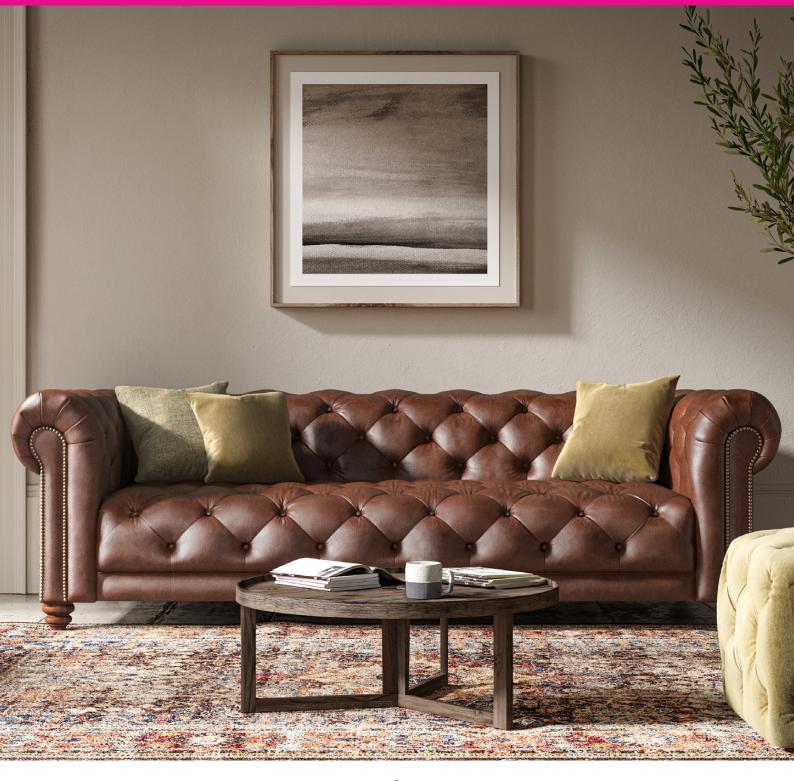

Est. 1972

Alexander & James Stax

Alexander & James Stax Collection

Handcrafted to perfection and designed by Alexander & James, the Stax sofa collection has generous proportions with a gentle softness; which is a well established design favourite that embodies timeless appeal. Featuring deep buttoning throughout each piece both on the seats, arms and backs and supportive scroll arms, the Stax is a stunning range that will appeal to many. Choose from a gorgeous choice of leathers, velvets and fabrics in a range of grades. Each sofa and snuggler also has a choice of 4 stud colours (pewter, antique, gold, chrome) whilst all pieces have a choice of foot colour (weathered oak or dark wood). There's also a choice of standard depth pieces or deeper depth. Choose from a 4 seater sofa, 3 seater sofa, snuggler or choice of 2 footstools.

## Features:

- Gorgeous sofa range from renowned Alexander & James brand
- Built on a sustainable, durable hardwood frame with 10 year guarantee
- Stunning range of fabrics, velvets and leathers in a choice of colours and grades
- Handcrafted and made to order with the finest materials sourced from around the world
- Hardwood frame with 10 year guarantee
- Seats have supportive foam filling
- Back cushions and arms have supportive foam filling
- Choice of stud colours for the sofas and snuggler (pewter, antique, gold, chrome)
- Choice of foot colour (weathered oak or dark wood)
- Standard depth size of 102cm for each sofa/snuggler. Deeper depth of 111cm is available
- Measurements are for guidance only
- Images are for illustrative purposes only