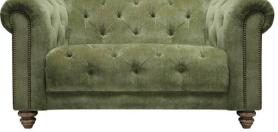

Est. 1972

Alexander & James Stax

Alexander & James Stax Collection

Handcrafted to perfection and designed by Alexander & James, the Stax sofa collection has generous proportions with a gentle softness; which is a well established design favourite that embodies timeless appeal. Featuring deep buttoning throughout each piece both on the seats, arms and backs and supportive scroll arms, the Stax is a stunning range that will appeal to many. Choose from a gorgeous choice of leathers, velvets and fabrics in a range of grades. Each sofa and snuggler also has a choice of 4 stud colours (pewter, antique, gold, chrome) whilst all pieces have a choice of foot colour (weathered oak or dark wood). There's also a choice of standard depth pieces or deeper depth. Choose from a 4 seater sofa, 3 seater sofa, snuggler or choice of 2 footstools.

## Features:

- Gorgeous sofa range from renowned Alexander & James brand
- Built on a sustainable, durable hardwood frame with 10 year guarantee
- Stunning range of fabrics, velvets and leathers in a choice of colours and grades
- Handcrafted and made to order with the finest materials sourced from around the world
- Hardwood frame with 10 year guarantee
- Seats have supportive foam filling
- Back cushions and arms have supportive foam filling
- Choice of stud colours for the sofas and snuggler (pewter, antique, gold, chrome)
- Choice of foot colour (weathered oak or dark wood)
- Standard depth size of 102cm for each sofa/snuggler. Deeper depth of 111cm is available
- Measurements are for guidance only
- Images are for illustrative purposes only

Snuggler W: 150cm D: 102cm H: 77cm SH: 48cm

Small Square Footstool W: 90cm D: 90cm H: 40cm

W: Width D: Depth H: Height

www.meubles.ie