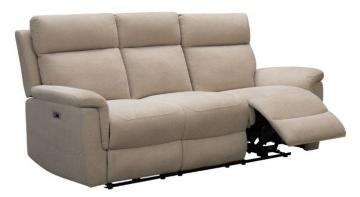

## Austin Sofa Collection

With relaxation in mind, the Austin sofa range offers it in abundance. This stylish and practical sofa range is offered in a choice of two easy clean chenille fabric colours of natural/beige and grey to complement a host of interiors. Choose from a 3 seater sofa in a choice of static and electric reclining, a 2 seater sofa also available in static and electric reclining and armchair which is available in manual reclining or electric reclining. The Austin has something to suit everyone's needs, taste and budget.

3 Seater Static/Electric Reclining Sofa W: 206cm D: 95-140cm H: 104cm

2 Seater Static/Electric Reclining Sofa W: 150cm D: 95-140cm H: 104cm

Manual Reclining/Electric Reclining Armchair W: 94cm D: 95-140cm H: 104cm

## Features:

- Stylish sofa range in a choice of grey or natural beige easy clean chenille fabric
- Choice of static or reclining options
- Armchair available in manual reclining or electric reclining
- Images are for illustrative purposes only
- Measurements are for guidance only