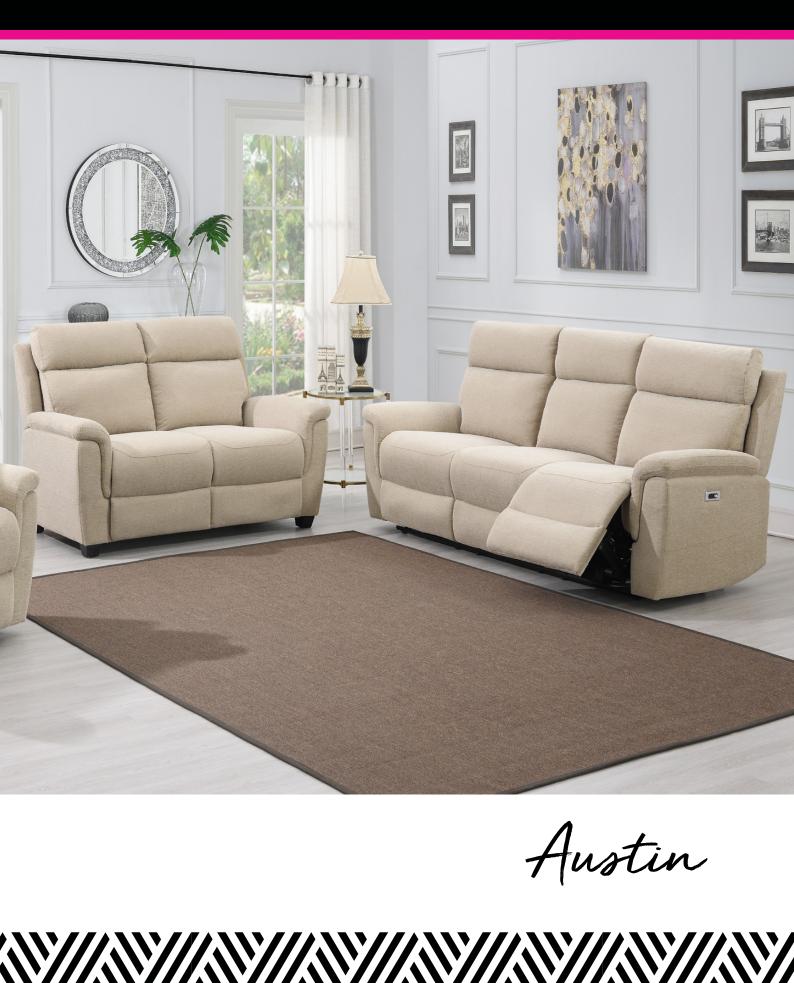

## Austin Sofa Collection

With relaxation in mind, the Austin sofa range offers it in abundance. This stylish and practical sofa range is offered in a choice of two easy clean chenille fabric colours of natural/beige and grey to complement a host of interiors. Choose from a 3 seater sofa in a choice of static and electric reclining, a 2 seater sofa also available in static and electric reclining and armchair which is available in manual reclining or electric reclining. The Austin has something to suit everyone's needs, taste and budget.

3 Seater Static/Electric Reclining Sofa W: 206cm D: 95-140cm H: 104cm

2 Seater Static/Electric Reclining Sofa W: 150cm D: 95-140cm H: 104cm

Manual Reclining/Electric Reclining Armchair W: 94cm D: 95-140cm H: 104cm

## Features:

- Stylish sofa range in a choice of grey or natural beige easy clean chenille fabric
- Choice of static or reclining options
- Armchair available in manual reclining or electric reclining
- Images are for illustrative purposes only
- Measurements are for guidance only