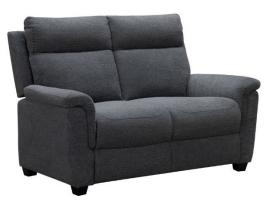

## Austin Sofa Collection

With relaxation in mind, the Austin sofa range offers it in abundance. This stylish and practical sofa range is offered in a choice of two easy clean chenille fabric colours of natural/beige and grey to complement a host of interiors. Choose from a 3 seater sofa in a choice of static and electric reclining, a 2 seater sofa also available in static and electric reclining and armchair which is available in manual reclining or electric reclining. The Austin has something to suit everyone's needs, taste and budget.

3 Seater Static/Electric Reclining Sofa W: 206cm D: 95-140cm H: 104cm

2 Seater Static/Electric Reclining Sofa W: 150cm D: 95-140cm H: 104cm

Manual Reclining/Electric Reclining Armchair W: 94cm D: 95-140cm H: 104cm

## Features:

- Stylish sofa range in a choice of grey or natural beige easy clean chenille fabric
- Choice of static or reclining options
- Armchair available in manual reclining or electric reclining
- Images are for illustrative purposes only
- Measurements are for guidance only