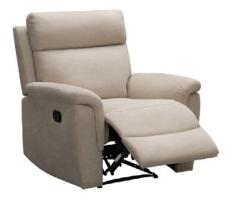

## Austin Sofa Collection

With relaxation in mind, the Austin sofa range offers it in abundance. This stylish and practical sofa range is offered in a choice of two easy clean chenille fabric colours of natural/beige and grey to complement a host of interiors. Choose from a 3 seater sofa in a choice of static and electric reclining, a 2 seater sofa also available in static and electric reclining and armchair which is available in manual reclining or electric reclining. The Austin has something to suit everyone's needs, taste and budget.

3 Seater Static/Electric Reclining Sofa W: 206cm D: 95-140cm H: 104cm

2 Seater Static/Electric Reclining Sofa W: 150cm D: 95-140cm H: 104cm

Manual Reclining/Electric Reclining Armchair W: 94cm D: 95-140cm H: 104cm

## Features:

- Stylish sofa range in a choice of grey or natural beige easy clean chenille fabric
- Choice of static or reclining options
- Armchair available in manual reclining or electric reclining
- Images are for illustrative purposes only
- Measurements are for guidance only