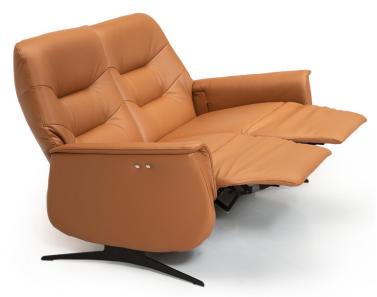

## Hjort Knudsen Peterson Sofa Collection

With designer looks and a great sense of comfort in mind, the Peterson sofa range from Hjort Knudsen showcases Danish design at its best. This stunning sofa collection gives you the option of a manual or electric reclining sofa in a choice of 2 sizes. The sofa back reclines whilst the footrest extends giving the user the opportunity to literally lie back and put their feet up. There's equally a stunning selection of leather grades and colours along with a fantastic selection of fabric grades and colours. The electric versions have 2 motors so both sides recline. A sturdy black base/legs completes the looks.

3 Seater Manual/Electric Reclining Sofa W: 201cm D: 87-150cm H: 102cm

2 Seater Manual/Electric Reclining Sofa W: 161cm D: 87-150cm H: 102cm

## Features:

- Stunning Danish designed and made sofa collection from Hjort Knudsen
- Choice of manual reclining or electric reclining models
- Designed for comfort and style
- Great selection of leathers and fabrics in a choice of colours
- Black metal feet/base
- Images are for illustrative purposes only
- Measurements are for guidance only