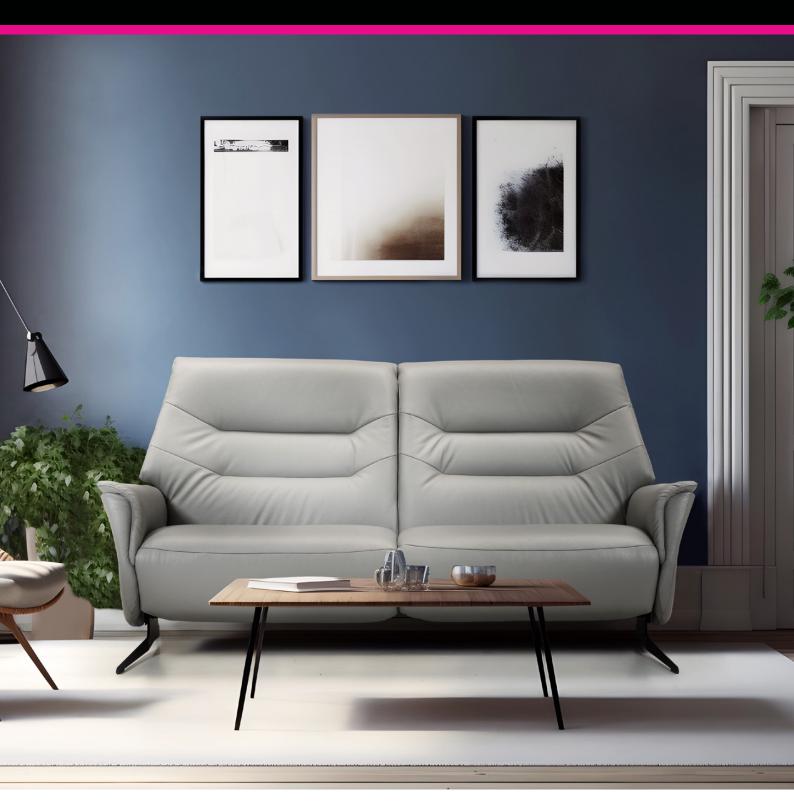

## Hjort Knudsen Peterson Sofa Collection

With designer looks and a great sense of comfort in mind, the Peterson sofa range from Hjort Knudsen showcases Danish design at its best. This stunning sofa collection gives you the option of a manual or electric reclining sofa in a choice of 2 sizes. The sofa back reclines whilst the footrest extends giving the user the opportunity to literally lie back and put their feet up. There's equally a stunning selection of leather grades and colours along with a fantastic selection of fabric grades and colours. The electric versions have 2 motors so both sides recline. A sturdy black base/legs completes the looks.

3 Seater Manual/Electric Reclining Sofa W: 201cm D: 87-150cm H: 102cm

2 Seater Manual/Electric Reclining Sofa W: 161cm D: 87-150cm H: 102cm

## Features:

- Stunning Danish designed and made sofa collection from Hjort Knudsen
- Choice of manual reclining or electric reclining models
- Designed for comfort and style
- Great selection of leathers and fabrics in a choice of colours
- Black metal feet/base
- Images are for illustrative purposes only
- Measurements are for guidance only