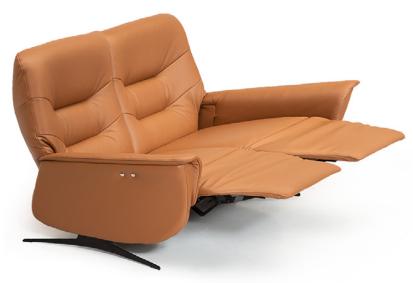

## Hjort Knudsen Peterson Sofa Collection

With designer looks and a great sense of comfort in mind, the Peterson sofa range from Hjort Knudsen showcases Danish design at its best. This stunning sofa collection gives you the option of a manual or electric reclining sofa in a choice of 2 sizes. The sofa back reclines whilst the footrest extends giving the user the opportunity to literally lie back and put their feet up. There's equally a stunning selection of leather grades and colours along with a fantastic selection of fabric grades and colours. The electric versions have 2 motors so both sides recline. A sturdy black base/legs completes the looks.

3 Seater Manual/Electric Reclining Sofa W: 201cm D: 87-150cm H: 102cm

2 Seater Manual/Electric Reclining Sofa W: 161cm D: 87-150cm H: 102cm

## Features:

- Stunning Danish designed and made sofa collection from Hjort Knudsen
- Choice of manual reclining or electric reclining models
- Designed for comfort and style
- Great selection of leathers and fabrics in a choice of colours
- Black metal feet/base
- Images are for illustrative purposes only
- Measurements are for guidance only