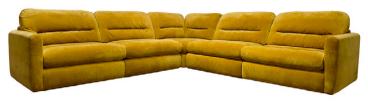

## The Alexander & James Lilo Collection

Generously proportioned featuring a bold and softly rounded low profile, the Lilo from Alexander & James is a modern interpretation of retro '70s vibes. It has a sink-in demeanor which is perfect for relaxing yet provides a supportive sit. It has a truly playful style which is both elegant, fun and super cosy. It is available in a variety of finishes including fabric, velvet and leather. Choose from a range of standards size sofas including a 4 seater sofa, 3 seater sofa, 2 seater sofa, snuggler and armchair or work with the various modular pieces to customise this sofa to your taste and style requirements.

Modular 6+ Seater Corner Sofa Side 1 W: 312cm Side 2 W: 312cm W: 94cm D: 100cm H: 87cm SH: 45cm

Modular 1 Seater Arm LHF/RHF W: 111cm D: 100cm H: 87cm SH: 45cm

Modular 1 Seater No Arms W: 96cm D: 100cm H: 87cm SH: 45cm

Modular Comer Unit W: 105cm D: 105cm H: 87cm SH: 45cm

Footstool W: 95cm D: 71cm H: 45cm

## **Features:**

- Gorgeous sofa range from renowned Alexander & James brand
- Stunning range of fabrics and leathers in a choice of colours and grades
- Handcrafted and made to order with the finest materials sourced from around the world
- Hardwood frame with 10 year guarantee
- Seats have supportive foam fillings
- Back cushions have fluffy feather and fibre mix filling
- Measurements are for guidance only
- Images are for illustrative purposes only