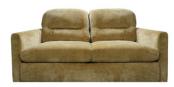

## The Alexander & James Lilo Collection

Generously proportioned featuring a bold and softly rounded low profile, the Lilo from Alexander & James is a modern interpretation of retro '70s vibes. It has a sink-in demeanor which is perfect for relaxing yet provides a supportive sit. It has a truly playful style which is both elegant, fun and super cosy. It is available in a variety of finishes including fabric, velvet and leather. Choose from a range of standards size sofas including a 4 seater sofa, 3 seater sofa, 2 seater sofa, snuggler and armchair or work with the various modular pieces to customise this sofa to your taste and style requirements.

4 Seater Sofa W: 270cm D: 100cm H: 87cm SH: 45cm

3 Seater Sofa W: 240cm D: 100cm H: 87cm SH: 45cm

2 Seater Sofa W: 190cm D: 100cm H: 87cm SH: 45cm

Snuggler W: 126cm D: 100cm H: 87cm SH: 45cm

Armchair W:94cm D: 100cm H: 82cm SH: 45cm