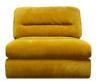

## The Alexander & James Lilo Collection

Generously proportioned featuring a bold and softly rounded low profile, the Lilo from Alexander & James is a modern interpretation of retro '70s vibes. It has a sink-in demeanor which is perfect for relaxing yet provides a supportive sit. It has a truly playful style which is both elegant, fun and super cosy. It is available in a variety of finishes including fabric, velvet and leather. Choose from a range of standards size sofas including a 4 seater sofa, 3 seater sofa, 2 seater sofa, snuggler and armchair or work with the various modular pieces to customise this sofa to your taste and style requirements.

4 Seater Sofa W: 270cm D: 100cm H: 87cm SH: 45cm

3 Seater Sofa W: 240cm D: 100cm H: 87cm SH: 45cm

2 Seater Sofa W: 190cm D: 100cm H: 87cm SH: 45cm

Snuggler W: 126cm D: 100cm H: 87cm SH: 45cm

Armchair W:94cm D: 100cm H: 82cm SH: 45cm

## **Features:**

- Gorgeous sofa range from renowned Alexander & James brand
- Stunning range of fabrics and leathers in a choice of colours and grades
- Handcrafted and made to order with the finest materials sourced from around the world
- Hardwood frame with 10 year guarantee
- Seats have supportive foam fillings
- Back cushions have fluffy feather and fibre mix filling
- Measurements are for guidance only
- Images are for illustrative purposes only