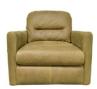

## The Alexander & James Lilo Collection

Generously proportioned featuring a bold and softly rounded low profile, the Lilo from Alexander & James is a modern interpretation of retro '70s vibes. It has a sink-in demeanor which is perfect for relaxing yet provides a supportive sit. It has a truly playful style which is both elegant, fun and super cosy. It is available in a variety of finishes including fabric, velvet and leather. Choose from a range of standards size sofas including a 4 seater sofa, 3 seater sofa, 2 seater sofa, snuggler and armchair or work with the various modular pieces to customise this sofa to your taste and style requirements.

4 Seater Sofa W: 270cm D: 100cm H: 87cm SH: 45cm

3 Seater Sofa W: 240cm D: 100cm H: 87cm SH: 45cm

2 Seater Sofa W: 190cm D: 100cm H: 87cm SH: 45cm

Snuggler W: 126cm D: 100cm H: 87cm SH: 45cm

Armchair W:94cm D: 100cm H: 82cm SH: 45cm

## **Features:**

- Gorgeous sofa range from renowned Alexander & James brand
- Stunning range of fabrics and leathers in a choice of colours and grades
- Handcrafted and made to order with the finest materials sourced from around the world
- Hardwood frame with 10 year guarantee
- Seats have supportive foam fillings
- Back cushions have fluffy feather and fibre mix filling
- Measurements are for guidance only
- Images are for illustrative purposes only