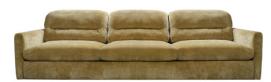

## The Alexander & James Lilo Collection

Generously proportioned featuring a bold and softly rounded low profile, the Lilo from Alexander & James is a modern interpretation of retro '70s vibes. It has a sink-in demeanor which is perfect for relaxing yet provides a supportive sit. It has a truly playful style which is both elegant, fun and super cosy. It is available in a variety of finishes including fabric, velvet and leather. Choose from a range of standards size sofas including a 4 seater sofa, 3 seater sofa, 2 seater sofa, snuggler and armchair or work with the various modular pieces to customise this sofa to your taste and style requirements.

4 Seater Sofa W: 270cm D: 100cm H: 87cm SH: 45cm

3 Seater Sofa W: 240cm D: 100cm H: 87cm SH: 45cm

2 Seater Sofa W: 190cm D: 100cm H: 87cm SH: 45cm

Snuggler W: 126cm D: 100cm H: 87cm SH: 45cm

Armchair W:94cm D: 100cm H: 82cm SH: 45cm