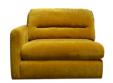

## The Alexander & James Lilo Collection

Generously proportioned featuring a bold and softly rounded low profile, the Lilo from Alexander & James is a modern interpretation of retro '70s vibes. It has a sink-in demeanor which is perfect for relaxing yet provides a supportive sit. It has a truly playful style which is both elegant, fun and super cosy. It is available in a variety of finishes including fabric, velvet and leather. Choose from a range of standards size sofas including a 4 seater sofa, 3 seater sofa, 2 seater sofa, snuggler and armchair or work with the various modular pieces to customise this sofa to your taste and style requirements.

4 Seater Sofa W: 270cm D: 100cm H: 87cm SH: 45cm

3 Seater Sofa W: 240cm D: 100cm H: 87cm SH: 45cm

2 Seater Sofa W: 190cm D: 100cm H: 87cm SH: 45cm

Snuggler W: 126cm D: 100cm H: 87cm SH: 45cm

Armchair W:94cm D: 100cm H: 82cm SH: 45cm

## **Features:**

- Gorgeous sofa range from renowned Alexander & James brand
- Stunning range of fabrics and leathers in a choice of colours and grades
- Handcrafted and made to order with the finest materials sourced from around the world
- Hardwood frame with 10 year guarantee
- Seats have supportive foam fillings
- Back cushions have fluffy feather and fibre mix filling
- Measurements are for guidance only
- Images are for illustrative purposes only