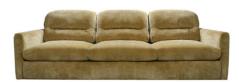

## The Alexander & James Lilo Collection

Generously proportioned featuring a bold and softly rounded low profile, the Lilo from Alexander & James is a modern interpretation of retro '70s vibes. It has a sink-in demeanor which is perfect for relaxing yet provides a supportive sit. It has a truly playful style which is both elegant, fun and super cosy. It is available in a variety of finishes including fabric, velvet and leather. Choose from a range of standards size sofas including a 4 seater sofa, 3 seater sofa, 2 seater sofa, snuggler and armchair or work with the various modular pieces to customise this sofa to your taste and style requirements.

4 Seater Sofa W: 270cm D: 100cm H: 87cm SH: 45cm

3 Seater Sofa W: 240cm D: 100cm H: 87cm SH: 45cm

2 Seater Sofa W: 190cm D: 100cm H: 87cm SH: 45cm

Snuggler W: 126cm D: 100cm H: 87cm SH: 45cm

Armchair W:94cm D: 100cm H: 82cm SH: 45cm