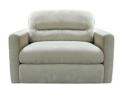

## The Alexander & James Lilo Collection

Generously proportioned featuring a bold and softly rounded low profile, the Lilo from Alexander & James is a modern interpretation of retro '70s vibes. It has a sink-in demeanor which is perfect for relaxing yet provides a supportive sit. It has a truly playful style which is both elegant, fun and super cosy. It is available in a variety of finishes including fabric, velvet and leather. Choose from a range of standards size sofas including a 4 seater sofa, 3 seater sofa, 2 seater sofa, snuggler and armchair or work with the various modular pieces to customise this sofa to your taste and style requirements.

4 Seater Sofa W: 270cm D: 100cm H: 87cm SH: 45cm

3 Seater Sofa W: 240cm D: 100cm H: 87cm SH: 45cm

2 Seater Sofa W: 190cm D: 100cm H: 87cm SH: 45cm

Snuggler W: 126cm D: 100cm H: 87cm SH: 45cm

Armchair W:94cm D: 100cm H: 82cm SH: 45cm

## **Features:**

- Gorgeous sofa range from renowned Alexander & James brand
- Stunning range of fabrics and leathers in a choice of colours and grades
- Handcrafted and made to order with the finest materials sourced from around the world
- Hardwood frame with 10 year guarantee
- Seats have supportive foam fillings
- Back cushions have fluffy feather and fibre mix filling
- Measurements are for guidance only
- Images are for illustrative purposes only