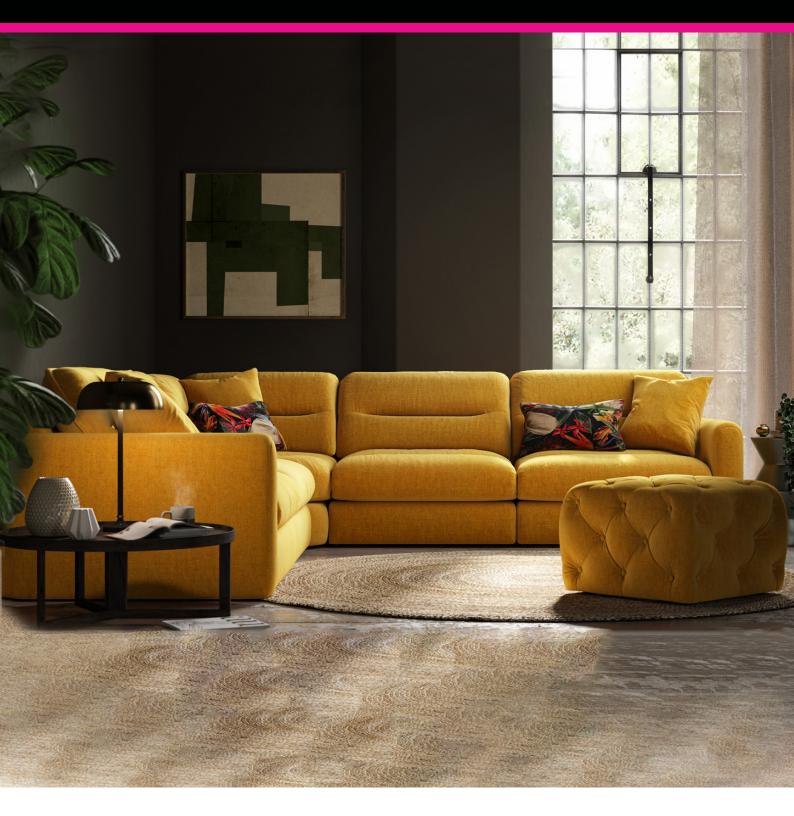

## The Alexander & James Lilo Collection

Generously proportioned featuring a bold and softly rounded low profile, the Lilo from Alexander & James is a modern interpretation of retro '70s vibes. It has a sink-in demeanor which is perfect for relaxing yet provides a supportive sit. It has a truly playful style which is both elegant, fun and super cosy. It is available in a variety of finishes including fabric, velvet and leather. Choose from a range of standards size sofas including a 4 seater sofa, 3 seater sofa, 2 seater sofa, snuggler and armchair or work with the various modular pieces to customise this sofa to your taste and style requirements.

## **Features:**

- Gorgeous sofa range from renowned Alexander & James brand
- Stunning range of fabrics and leathers in a choice of colours and grades
- Handcrafted and made to order with the finest materials sourced from around the world
- Hardwood frame with 10 year guarantee
- Seats have supportive foam fillings
- Back cushions have fluffy feather and fibre mix filling
- Measurements are for guidance only
- Images are for illustrative purposes only