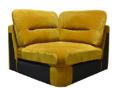

## The Alexander & James Lilo Collection

Generously proportioned featuring a bold and softly rounded low profile, the Lilo from Alexander & James is a modern interpretation of retro '70s vibes. It has a sink-in demeanor which is perfect for relaxing yet provides a supportive sit. It has a truly playful style which is both elegant, fun and super cosy. It is available in a variety of finishes including fabric, velvet and leather. Choose from a range of standards size sofas including a 4 seater sofa, 3 seater sofa, 2 seater sofa, snuggler and armchair or work with the various modular pieces to customise this sofa to your taste and style requirements.

Modular 6+ Seater Corner Sofa Side 1 W: 312cm Side 2 W: 312cm W: 94cm D: 100cm H: 87cm SH: 45cm

Modular 1 Seater Arm LHF/RHF W: 111cm D: 100cm H: 87cm SH: 45cm

Modular 1 Seater No Arms W: 96cm D: 100cm H: 87cm SH: 45cm

Modular Comer Unit W: 105cm D: 105cm H: 87cm SH: 45cm

Footstool W: 95cm D: 71cm H: 45cm

## **Features:**

- Gorgeous sofa range from renowned Alexander & James brand
- Stunning range of fabrics and leathers in a choice of colours and grades
- Handcrafted and made to order with the finest materials sourced from around the world
- Hardwood frame with 10 year guarantee
- Seats have supportive foam fillings
- Back cushions have fluffy feather and fibre mix filling
- Measurements are for guidance only
- Images are for illustrative purposes only