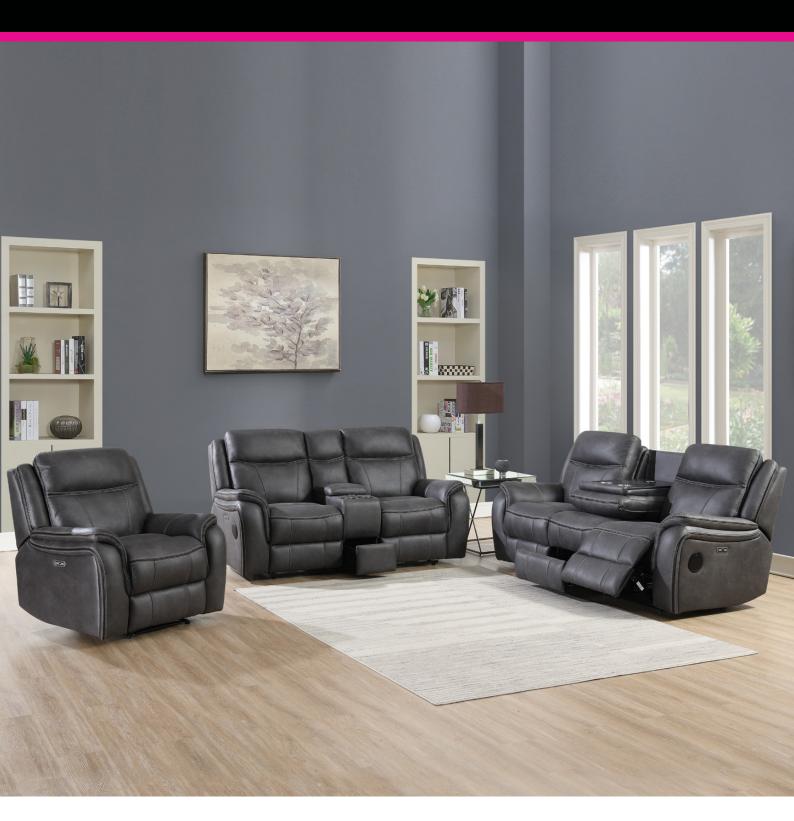

## San Antonio Sofa Collection

With technology in abundance, the San Antonio sofa collection is 'the' sofa for family living. Each piece in this amazing collection has built in speakers for that cinematic experience and wireless chargers and all are electric reclining models. The 3 seater also has a dropdown tray with cupholders that can be pulled down or pressed up when required whilst the 2 seater has a full central console with cupholders and is perfect for two individuals who want that full relaxation experience. Choose from a 4 seater sofa left or right hand facing, a 3 seater sofa, 2 seater sofa and armchair. It is finished in a stylish faux suede charcoal colour with lovely stitch detail.

## **Features:**

- Stunning electric reclining sofa collection in faux suede charcoal
- Lovely stitch detailing throughout
- Built in speakers are discreetly included on the sides for the complete cinematic experience
- The sofas all include cooling cup holders, and a wireless charger
- Images are for illustrative purposes only
- Measurements are for guidance only