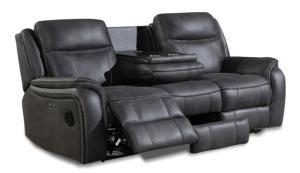

## San Antonio Sofa Collection

With technology in abundance, the San Antonio sofa collection is 'the' sofa for family living. Each piece in this amazing collection has built in speakers for that cinematic experience and wireless chargers and all are electric reclining models. The 3 seater also has a dropdown tray with cupholders that can be pulled down or pressed up when required whilst the 2 seater has a full central console with cupholders and is perfect for two individuals who want that full relaxation experience. Choose from a 4 seater sofa left or right hand facing, a 3 seater sofa, 2 seater sofa and armchair. It is finished in a stylish faux suede charcoal colour with lovely stitch detail.

4 Seater Electric Reclining Corner Sofa With Console, Cupholders & Drawer LHF/RHF Side 1 W: 212cm Side 2 W: 169cm D: 99cm H: 102cm SH: 50cm

3 Seater Electric Reclining Sofa With Dropdown Tray, Cupholders & Drawer W: 216cm D: 99cm H: 102cm