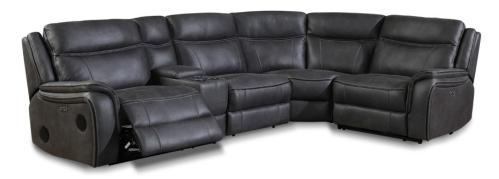

## San Antonio Sofa Collection

With technology in abundance, the San Antonio sofa collection is 'the' sofa for family living. Each piece in this amazing collection has built in speakers for that cinematic experience and wireless chargers and all are electric reclining models. The 3 seater also has a dropdown tray with cupholders that can be pulled down or pressed up when required whilst the 2 seater has a full central console with cupholders and is perfect for two individuals who want that full relaxation experience. Choose from a 4 seater sofa left or right hand facing, a 3 seater sofa, 2 seater sofa and armchair. It is finished in a stylish faux suede charcoal colour with lovely stitch detail.

4 Seater Electric Reclining Corner Sofa With Console, Cupholders & Drawer LHF/RHF Side 1 W: 212cm Side 2 W: 169cm D: 99cm H: 102cm SH: 50cm

3 Seater Electric Reclining Sofa With Dropdown Tray, Cupholders & Drawer W: 216cm D: 99cm H: 102cm