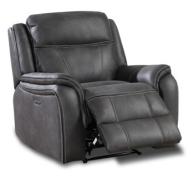

## San Antonio Sofa Collection

With technology in abundance, the San Antonio sofa collection is 'the' sofa for family living. Each piece in this amazing collection has built in speakers for that cinematic experience and wireless chargers and all are electric reclining models. The 3 seater also has a dropdown tray with cupholders that can be pulled down or pressed up when required whilst the 2 seater has a full central console with cupholders and is perfect for two individuals who want that full relaxation experience. Choose from a 4 seater sofa left or right hand facing, a 3 seater sofa, 2 seater sofa and armchair. It is finished in a stylish faux suede charcoal colour with lovely stitch detail.

2 Seater Electric Reclining Sofa With Central Console, Cupholders & Drawer W: 194cm D: 99cm H: 102cm

Electric Reclining Armchair W: 96cm D: 99cm H: 102cm

## **Features:**

- Stunning electric reclining sofa collection in faux suede charcoal
- Lovely stitch detailing throughout
- Built in speakers are discreetly included on the sides for the complete cinematic experience
- The sofas all include cooling cup holders, and a wireless charger
- Images are for illustrative purposes only
- Measurements are for guidance only