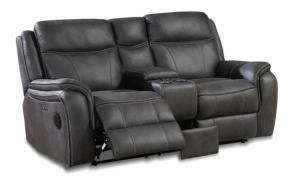

## San Antonio Sofa Collection

With technology in abundance, the San Antonio sofa collection is 'the' sofa for family living. Each piece in this amazing collection has built in speakers for that cinematic experience and wireless chargers and all are electric reclining models. The 3 seater also has a dropdown tray with cupholders that can be pulled down or pressed up when required whilst the 2 seater has a full central console with cupholders and is perfect for two individuals who want that full relaxation experience. Choose from a 4 seater sofa left or right hand facing, a 3 seater sofa, 2 seater sofa and armchair. It is finished in a stylish faux suede charcoal colour with lovely stitch detail.

2 Seater Electric Reclining Sofa With Central Console, Cupholders & Drawer W: 194cm D: 99cm H: 102cm

Electric Reclining Armchair W: 96cm D: 99cm H: 102cm