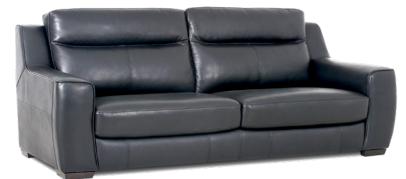

## Est. 1972

Seoul Sofa Collection

The Seoul sofa range is a compact range that delivers on the style and comfort stakes. It is available in a choice of fabric and leather grades in a host of colours and a choice of two metal feet colours. The seat cushions are sturdy with no sag springs whilst the back cushions have loose fibre for softness. An added bonus is the choice of static or electric reclining armchair. Choose from a 3 seater sofa, 2 seater sofa, armchair and storage footstool.

3 Seater Sofa W: 206cm D: 97cm H: 97cm SH: 46cm

2 Seater Sofa W: 160cm D: 97cm H: 97cm SH: 46cm

Static/Electric Reclining Armchair W: 100cm D: 97-151cm H: 97cm SH: 46cm

## Features:

- Compact sofa range with choice of static or electric reclining armchair
- Available in a choice of fabric and leather grades and colours
- No sag spring seats with foam
- Back cushions are loose fibre for softness
- Metal legs in a choice of wenge or black
- Images are for illustrative purposes only
- Measurements are for guidance only