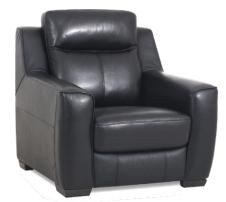

## Est. 1972

Seoul Sofa Collection

The Seoul sofa range is a compact range that delivers on the style and comfort stakes. It is available in a choice of fabric and leather grades in a host of colours and a choice of two metal feet colours. The seat cushions are sturdy with no sag springs whilst the back cushions have loose fibre for softness. An added bonus is the choice of static or electric reclining armchair. Choose from a 3 seater sofa, 2 seater sofa, armchair and storage footstool.

3 Seater Sofa W: 206cm D: 97cm H: 97cm SH: 46cm

2 Seater Sofa W: 160cm D: 97cm H: 97cm SH: 46cm

Static/Electric Reclining Armchair W: 100cm D: 97-151cm H: 97cm SH: 46cm

## Features:

- Compact sofa range with choice of static or electric reclining armchair
- Available in a choice of fabric and leather grades and colours
- No sag spring seats with foam
- Back cushions are loose fibre for softness
- Metal legs in a choice of wenge or black
- Images are for illustrative purposes only
- Measurements are for guidance only