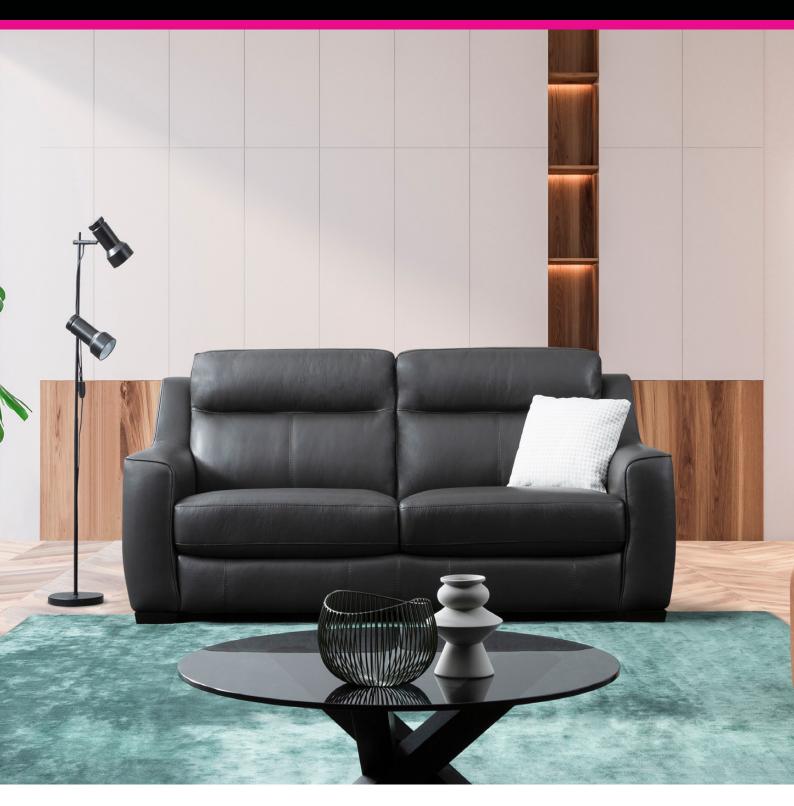

## Est. 1972

Seoul Sofa Collection

The Seoul sofa range is a compact range that delivers on the style and comfort stakes. It is available in a choice of fabric and leather grades in a host of colours and a choice of two metal feet colours. The seat cushions are sturdy with no sag springs whilst the back cushions have loose fibre for softness. An added bonus is the choice of static or electric reclining armchair. Choose from a 3 seater sofa, 2 seater sofa, armchair and storage footstool.

## Features:

- Compact sofa range with choice of static or electric reclining armchair
- Available in a choice of fabric and leather grades and colours
- No sag spring seats with foam
- Back cushions are loose fibre for softness
- Metal legs in a choice of wenge or black
- Images are for illustrative purposes only
- Measurements are for guidance only