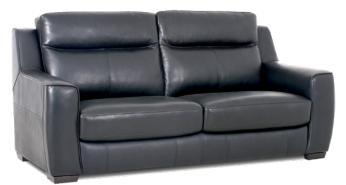

## Est. 1972

Seoul Sofa Collection

The Seoul sofa range is a compact range that delivers on the style and comfort stakes. It is available in a choice of fabric and leather grades in a host of colours and a choice of two metal feet colours. The seat cushions are sturdy with no sag springs whilst the back cushions have loose fibre for softness. An added bonus is the choice of static or electric reclining armchair. Choose from a 3 seater sofa, 2 seater sofa, armchair and storage footstool.

3 Seater Sofa W: 206cm D: 97cm H: 97cm SH: 46cm

2 Seater Sofa W: 160cm D: 97cm H: 97cm SH: 46cm

Static/Electric Reclining Armchair W: 100cm D: 97-151cm H: 97cm SH: 46cm

## Features:

- Compact sofa range with choice of static or electric reclining armchair
- Available in a choice of fabric and leather grades and colours
- No sag spring seats with foam
- Back cushions are loose fibre for softness
- Metal legs in a choice of wenge or black
- Images are for illustrative purposes only
- Measurements are for guidance only