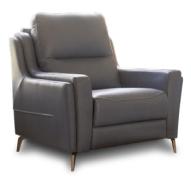

## Est. 1972

Parker Knoll Portland

Parker Knoll Portland Sofa Collection

Comfort, style and flexibility are all key phrases that describe the stunning Portland sofa collection from Parker Knoll. Styled to reflect Italian design but with the know-how and trustability of Parker Knoll, the Portland offers clean lines, high back cushions, and slim taped legs. Choose either a static or electric reclining version with USB port as standard and give your living room that much needed comfort factor. On offer is a 3 seater sofa, 2 seater sofa and armchair.

3 Seater Static/Electric Reclining Sofa W: 198cm D: 97-154cm H: 100cm SH: 51cm AH: 63cm

2 Seater Static/Electric Reclining Sofa W: 162cm D: 97-154cm H: 100cm SH: 51cm AH: 63cm

Static/Electric Reclining Armchair W: 99cm D: 97-154cm H: 100cm SH: 51cm AH: 63cm

## Features:

- Beautiful sofa collection from renowned brand Parker Knoll
- Hardwood frame with 25 year guarantee
- Handcrafted in the UK
- Choice of static and electric reclining models with USB port as standard with the electric versions
- Available in a choice of gorgeous fabrics and leathers in a host of colours
- Premium comfort foam seat interiors with fibre back cushions
- Taped legs in a choice of light oak, teak, mahogany or brushed steel
- Scatter cushions shown not included
- Images are for illustrative purposes only
- Measurements are for guidance only