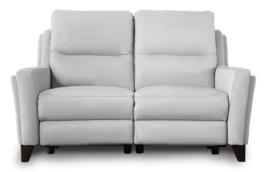

## Est. 1972

Parker Knoll Portland

Parker Knoll Portland Sofa Collection

Comfort, style and flexibility are all key phrases that describe the stunning Portland sofa collection from Parker Knoll. Styled to reflect Italian design but with the know-how and trustability of Parker Knoll, the Portland offers clean lines, high back cushions, and slim taped legs. Choose either a static or electric reclining version with USB port as standard and give your living room that much needed comfort factor. On offer is a 3 seater sofa, 2 seater sofa and armchair.

3 Seater Static/Electric Reclining Sofa W: 198cm D: 97-154cm H: 100cm SH: 51cm AH: 63cm

2 Seater Static/Electric Reclining Sofa W: 162cm D: 97-154cm H: 100cm SH: 51cm AH: 63cm

Static/Electric Reclining Armchair W: 99cm D: 97-154cm H: 100cm SH: 51cm AH: 63cm

## Features:

- Beautiful sofa collection from renowned brand Parker Knoll
- Hardwood frame with 25 year guarantee
- Handcrafted in the UK
- Choice of static and electric reclining models with USB port as standard with the electric versions
- Available in a choice of gorgeous fabrics and leathers in a host of colours
- Premium comfort foam seat interiors with fibre back cushions
- Taped legs in a choice of light oak, teak, mahogany or brushed steel
- Scatter cushions shown not included
- Images are for illustrative purposes only
- Measurements are for guidance only