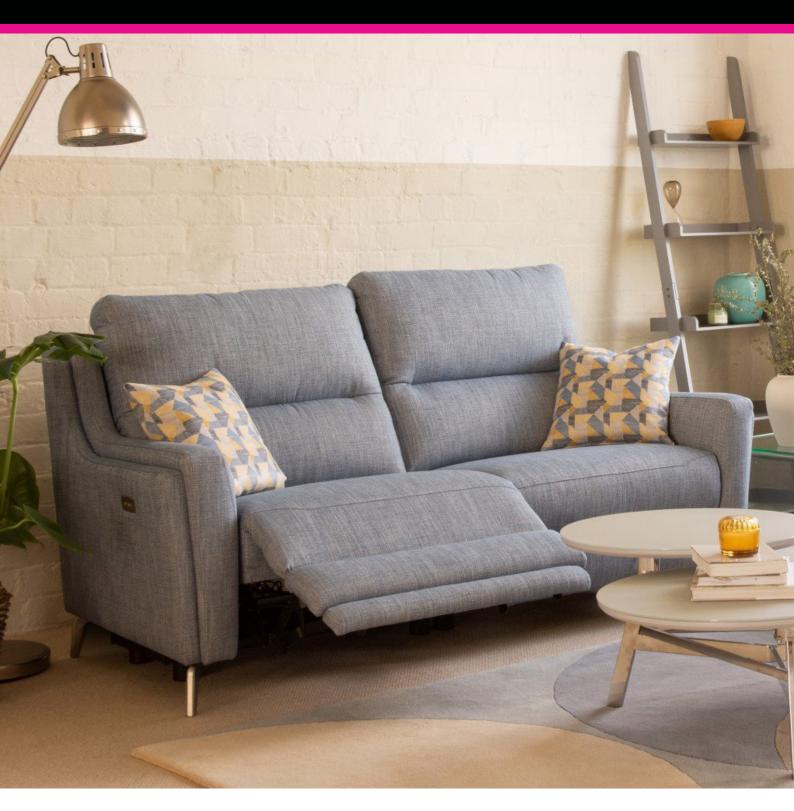

## Est. 1972

Parker Knoll Portland

Parker Knoll Portland Sofa Collection

Comfort, style and flexibility are all key phrases that describe the stunning Portland sofa collection from Parker Knoll. Styled to reflect Italian design but with the know-how and trustability of Parker Knoll, the Portland offers clean lines, high back cushions, and slim taped legs. Choose either a static or electric reclining version with USB port as standard and give your living room that much needed comfort factor. On offer is a 3 seater sofa, 2 seater sofa and armchair.

## Features:

- Beautiful sofa collection from renowned brand Parker Knoll
- Hardwood frame with 25 year guarantee
- Handcrafted in the UK
- Choice of static and electric reclining models with USB port as standard with the electric versions
- Available in a choice of gorgeous fabrics and leathers in a host of colours
- Premium comfort foam seat interiors with fibre back cushions
- Taped legs in a choice of light oak, teak, mahogany or brushed steel
- Scatter cushions shown not included
- Images are for illustrative purposes only
- Measurements are for guidance only