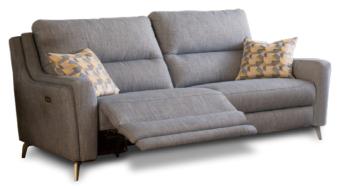

## Est. 1972

Parker Knoll Portland

Parker Knoll Portland Sofa Collection

Comfort, style and flexibility are all key phrases that describe the stunning Portland sofa collection from Parker Knoll. Styled to reflect Italian design but with the know-how and trustability of Parker Knoll, the Portland offers clean lines, high back cushions, and slim taped legs. Choose either a static or electric reclining version with USB port as standard and give your living room that much needed comfort factor. On offer is a 3 seater sofa, 2 seater sofa and armchair.

3 Seater Static/Electric Reclining Sofa W: 198cm D: 97-154cm H: 100cm SH: 51cm AH: 63cm

2 Seater Static/Electric Reclining Sofa W: 162cm D: 97-154cm H: 100cm SH: 51cm AH: 63cm

Static/Electric Reclining Armchair W: 99cm D: 97-154cm H: 100cm SH: 51cm AH: 63cm

## Features:

- Beautiful sofa collection from renowned brand Parker Knoll
- Hardwood frame with 25 year guarantee
- Handcrafted in the UK
- Choice of static and electric reclining models with USB port as standard with the electric versions
- Available in a choice of gorgeous fabrics and leathers in a host of colours
- Premium comfort foam seat interiors with fibre back cushions
- Taped legs in a choice of light oak, teak, mahogany or brushed steel
- Scatter cushions shown not included
- Images are for illustrative purposes only
- Measurements are for guidance only