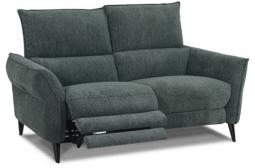

## Panarea Sofa Collection

The Panarea is a great quality sofa which is available as a static or electric reclining model in all sizes. Available in a great array of fabrics and leather grades and colours it has a choice of black matt metal or titanium gun smoke feet. Its seat cushions have no sag springs whilst the back cushions have loose fibres for softness and the overall styling is quite contemporary. Choose from a 3.5 seater sofa, 3 seater sofa, 2 seater sofa and armchair all which are available as either static or electric reclining models.

2 Seater Static/Electric Reclining Sofa W: 164cm D: 98-153cm H: 90cm SH: 47cm

Static/Electric Reclining Armchair W: 103cm D: 98-153cm H: 90cm SH: 47cm