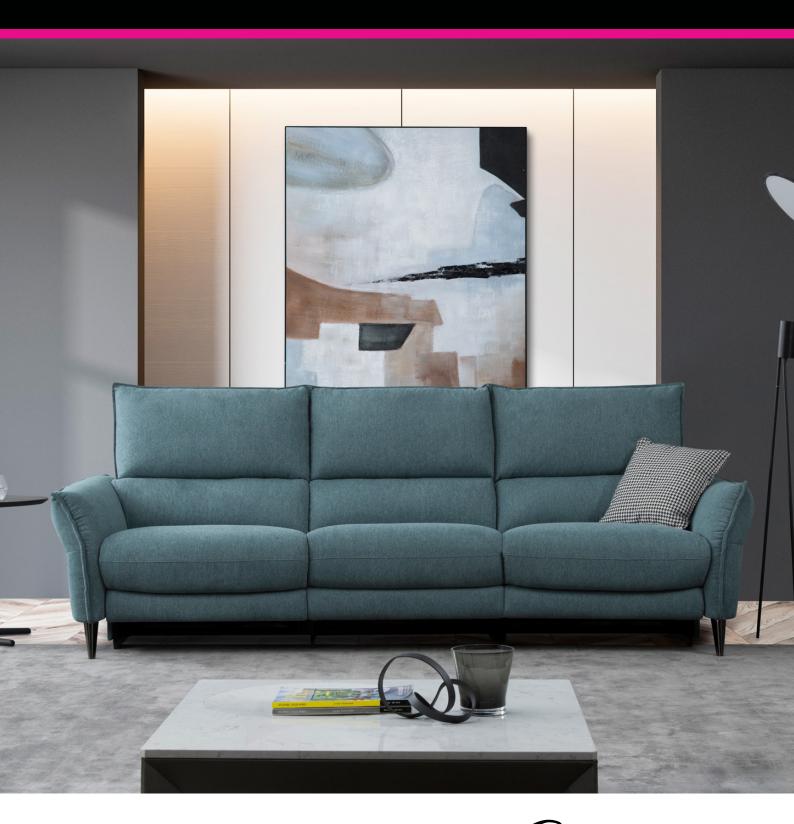

## MEUBLES YOUR HOME OF INSPIRATION

Est. 1972

Panarea

## Panarea Sofa Collection

The Panarea is a great quality sofa which is available as a static or electric reclining model in all sizes. Available in a great array of fabrics and leather grades and colours it has a choice of black matt metal or titanium gun smoke feet. Its seat cushions have no sag springs whilst the back cushions have loose fibres for softness and the overall styling is quite contemporary. Choose from a 3.5 seater sofa, 3 seater sofa, 2 seater sofa and armchair all which are available as either static or electric reclining models.

3.5 Seater Static/Electric Reclining Sofa W: 223cm D: 98-153cm H: 90cm SH: 47cm

3 Seater Static/Electric Reclining Sofa W: 208cm D: 98-153cm H: 90cm SH: 47cm

2.5 Seater Static/Electric Reclining Sofa W: 192cm D: 98-153cm H: 90cm SH: 47cm