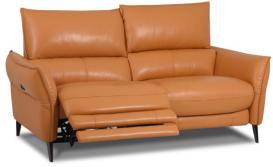

## Panarea Sofa Collection

The Panarea is a great quality sofa which is available as a static or electric reclining model in all sizes. Available in a great array of fabrics and leather grades and colours it has a choice of black matt metal or titanium gun smoke feet. Its seat cushions have no sag springs whilst the back cushions have loose fibres for softness and the overall styling is quite contemporary. Choose from a 3.5 seater sofa, 3 seater sofa, 2 seater sofa and armchair all which are available as either static or electric reclining models.

## Features:

- Lovely sofa range in a choice of static and electric reclining models
- Available in a choice of fabric and leather grades and colours
- No sag spring seats with foam
- Back cushions are loose fibre for softness
- Metal legs in a choice of matt black or titanium gun smoke
- Images are for illustrative purposes only
- Measurements are for guidance only