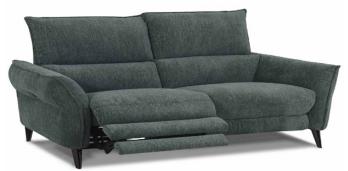

## Panarea Sofa Collection

The Panarea is a great quality sofa which is available as a static or electric reclining model in all sizes. Available in a great array of fabrics and leather grades and colours it has a choice of black matt metal or titanium gun smoke feet. Its seat cushions have no sag springs whilst the back cushions have loose fibres for softness and the overall styling is quite contemporary. Choose from a 3.5 seater sofa, 3 seater sofa, 2 seater sofa and armchair all which are available as either static or electric reclining models.

3.5 Seater Static/Electric Reclining Sofa W: 223cm D: 98-153cm H: 90cm SH: 47cm

3 Seater Static/Electric Reclining Sofa W: 208cm D: 98-153cm H: 90cm SH: 47cm

2.5 Seater Static/Electric Reclining Sofa W: 192cm D: 98-153cm H: 90cm SH: 47cm

## Features:

- Lovely sofa range in a choice of static and electric reclining models
- Available in a choice of fabric and leather grades and colours
- No sag spring seats with foam
- Back cushions are loose fibre for softness
- Metal legs in a choice of matt black or titanium gun smoke
- Images are for illustrative purposes only
- Measurements are for guidance only