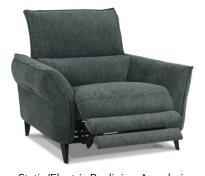

## Panarea Sofa Collection

The Panarea is a great quality sofa which is available as a static or electric reclining model in all sizes. Available in a great array of fabrics and leather grades and colours it has a choice of black matt metal or titanium gun smoke feet. Its seat cushions have no sag springs whilst the back cushions have loose fibres for softness and the overall styling is quite contemporary. Choose from a 3.5 seater sofa, 3 seater sofa, 2 seater sofa and armchair all which are available as either static or electric reclining models.

2 Seater Static/Electric Reclining Sofa W: 164cm D: 98-153cm H: 90cm SH: 47cm

Static/Electric Reclining Armchair W: 103cm D: 98-153cm H: 90cm SH: 47cm