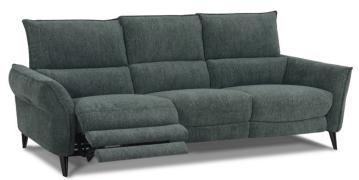

## Panarea Sofa Collection

The Panarea is a great quality sofa which is available as a static or electric reclining model in all sizes. Available in a great array of fabrics and leather grades and colours it has a choice of black matt metal or titanium gun smoke feet. Its seat cushions have no sag springs whilst the back cushions have loose fibres for softness and the overall styling is quite contemporary. Choose from a 3.5 seater sofa, 3 seater sofa, 2 seater sofa and armchair all which are available as either static or electric reclining models.

3.5 Seater Static/Electric Reclining Sofa W: 223cm D: 98-153cm H: 90cm SH: 47cm

3 Seater Static/Electric Reclining Sofa W: 208cm D: 98-153cm H: 90cm SH: 47cm

2.5 Seater Static/Electric Reclining Sofa W: 192cm D: 98-153cm H: 90cm SH: 47cm

## Features:

- Lovely sofa range in a choice of static and electric reclining models
- Available in a choice of fabric and leather grades and colours
- No sag spring seats with foam
- Back cushions are loose fibre for softness
- Metal legs in a choice of matt black or titanium gun smoke
- Images are for illustrative purposes only
- Measurements are for guidance only