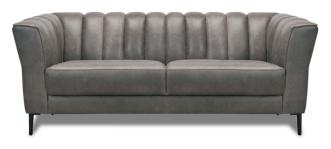

## Est. 1972

Matera X//X//X//X//X//X//X//X//X//

Matera Sofa Collection

Sure to turn heads, the Matera sofa collection is simply charming. With its stylish curved furrow detailing on the back rest and arms and its wide choice of fabric and leather grades and colours, the Matera is in a class of its own. Both the sofas and armchair are offered as standard 3 and 2 seater sofas plus armchair but also with the option of an electric footrest for those who'd like a little more relaxation. In total, your choice includes a 3 seater sofa, 2 seater sofa, armchair and footstool.

3 Seater Sofa With Electric Footrest W: 216cm D: 91-120cm H: 75cm SH: 45cm

3 Seater Sofa W: 216cm D: 91cm H: 75cm SH: 45cm

2 Seater Sofa With Electric Footrest W: 160cm D: 91-120cm H: 75cm SH: 45cm

2 Seater Sofa W: 160cm D: 91cm H: 75cm SH: 45cm

## Features:

- Stunning sofa that will turn heads
- Both sofas and armchair are available with and without an electric footrest
- Available in leather and fabric in a choice of grades and colours
- No sag spring seats with high resilient foam
- Elastic webbing back rest with high resilient foam
- Metal feet
- Footstool also available to purchase
- Images are for illustrative purposes only
- Measurements are for guidance only