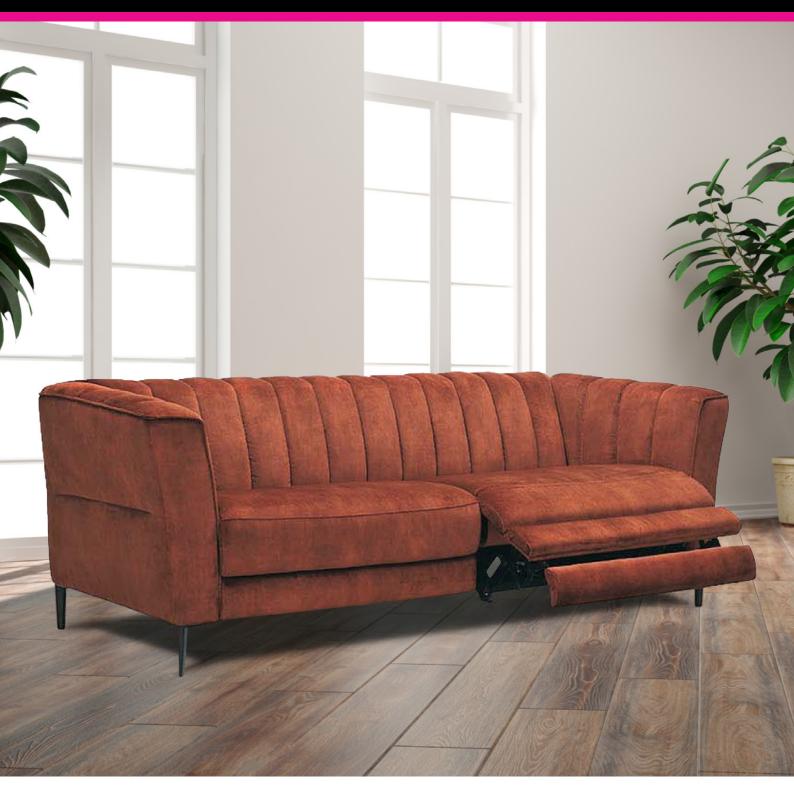

## Est. 1972

Matera X//X//X//X//X//X//X//X//X//

Matera Sofa Collection

Sure to turn heads, the Matera sofa collection is simply charming. With its stylish curved furrow detailing on the back rest and arms and its wide choice of fabric and leather grades and colours, the Matera is in a class of its own. Both the sofas and armchair are offered as standard 3 and 2 seater sofas plus armchair but also with the option of an electric footrest for those who'd like a little more relaxation. In total, your choice includes a 3 seater sofa, 2 seater sofa, armchair and footstool.

3 Seater Sofa With Electric Footrest W: 216cm D: 91-120cm H: 75cm SH: 45cm

3 Seater Sofa W: 216cm D: 91cm H: 75cm SH: 45cm

2 Seater Sofa With Electric Footrest W: 160cm D: 91-120cm H: 75cm SH: 45cm

2 Seater Sofa W: 160cm D: 91cm H: 75cm SH: 45cm

## Features:

- Stunning sofa that will turn heads
- Both sofas and armchair are available with and without an electric footrest
- Available in leather and fabric in a choice of grades and colours
- No sag spring seats with high resilient foam
- Elastic webbing back rest with high resilient foam
- Metal feet
- Footstool also available to purchase
- Images are for illustrative purposes only
- Measurements are for guidance only