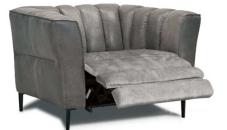

3 Seater Sofa With Electric Footrest W: 216cm D: 91-120cm H: 75cm SH: 45cm

3 Seater Sofa W: 216cm D: 91cm H: 75cm SH: 45cm

2 Seater Sofa With Electric Footrest W: 160cm D: 91-120cm H: 75cm SH: 45cm

2 Seater Sofa W: 160cm D: 91cm H: 75cm SH: 45cm

Armchair With Electric Footrest W: 101cm D: 91-120cm H: 75cm SH: 45cm

## Features:

- Stunning sofa that will turn heads
- Both sofas and armchair are available with and without an electric footrest
- Available in leather and fabric in a choice of grades and colours
- No sag spring seats with high resilient foam
- Elastic webbing back rest with high resilient foam
- Metal feet
- Footstool also available to purchase
- Images are for illustrative purposes only
- Measurements are for guidance only