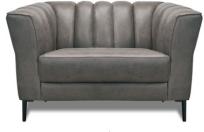

3 Seater Sofa With Electric Footrest W: 216cm D: 91-120cm H: 75cm SH: 45cm

3 Seater Sofa W: 216cm D: 91cm H: 75cm SH: 45cm

2 Seater Sofa With Electric Footrest W: 160cm D: 91-120cm H: 75cm SH: 45cm

2 Seater Sofa W: 160cm D: 91cm H: 75cm SH: 45cm

Armchair With Electric Footrest W: 101cm D: 91-120cm H: 75cm SH: 45cm

## Features:

- Stunning sofa that will turn heads
- Both sofas and armchair are available with and without an electric footrest
- Available in leather and fabric in a choice of grades and colours
- No sag spring seats with high resilient foam
- Elastic webbing back rest with high resilient foam
- Metal feet
- Footstool also available to purchase
- Images are for illustrative purposes only
- Measurements are for guidance only