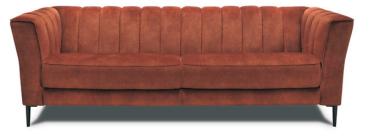

## Est. 1972

Matera X//X//X//X//X//X//X//X//X//

Matera Sofa Collection

Sure to turn heads, the Matera sofa collection is simply charming. With its stylish curved furrow detailing on the back rest and arms and its wide choice of fabric and leather grades and colours, the Matera is in a class of its own. Both the sofas and armchair are offered as standard 3 and 2 seater sofas plus armchair but also with the option of an electric footrest for those who'd like a little more relaxation. In total, your choice includes a 3 seater sofa, 2 seater sofa, armchair and footstool.

3 Seater Sofa With Electric Footrest W: 216cm D: 91-120cm H: 75cm SH: 45cm

3 Seater Sofa W: 216cm D: 91cm H: 75cm SH: 45cm

2 Seater Sofa With Electric Footrest W: 160cm D: 91-120cm H: 75cm SH: 45cm

2 Seater Sofa W: 160cm D: 91cm H: 75cm SH: 45cm