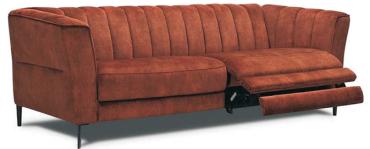

3 Seater Sofa With Electric Footrest W: 216cm D: 91-120cm H: 75cm SH: 45cm

3 Seater Sofa W: 216cm D: 91cm H: 75cm SH: 45cm

2 Seater Sofa With Electric Footrest W: 160cm D: 91-120cm H: 75cm SH: 45cm

2 Seater Sofa W: 160cm D: 91cm H: 75cm SH: 45cm

## Features:

- Stunning sofa that will turn heads
- Both sofas and armchair are available with and without an electric footrest
- Available in leather and fabric in a choice of grades and colours
- No sag spring seats with high resilient foam
- Elastic webbing back rest with high resilient foam
- Metal feet
- Footstool also available to purchase
- Images are for illustrative purposes only
- Measurements are for guidance only