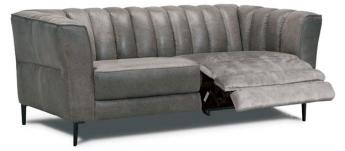

Armchair With Electric Footrest W: 101cm D: 91-120cm H: 75cm SH: 45cm

## Features:

- Stunning sofa that will turn heads
- Both sofas and armchair are available with and without an electric footrest
- Available in leather and fabric in a choice of grades and colours
- No sag spring seats with high resilient foam
- Elastic webbing back rest with high resilient foam
- Metal feet
- Footstool also available to purchase
- Images are for illustrative purposes only
- Measurements are for guidance only