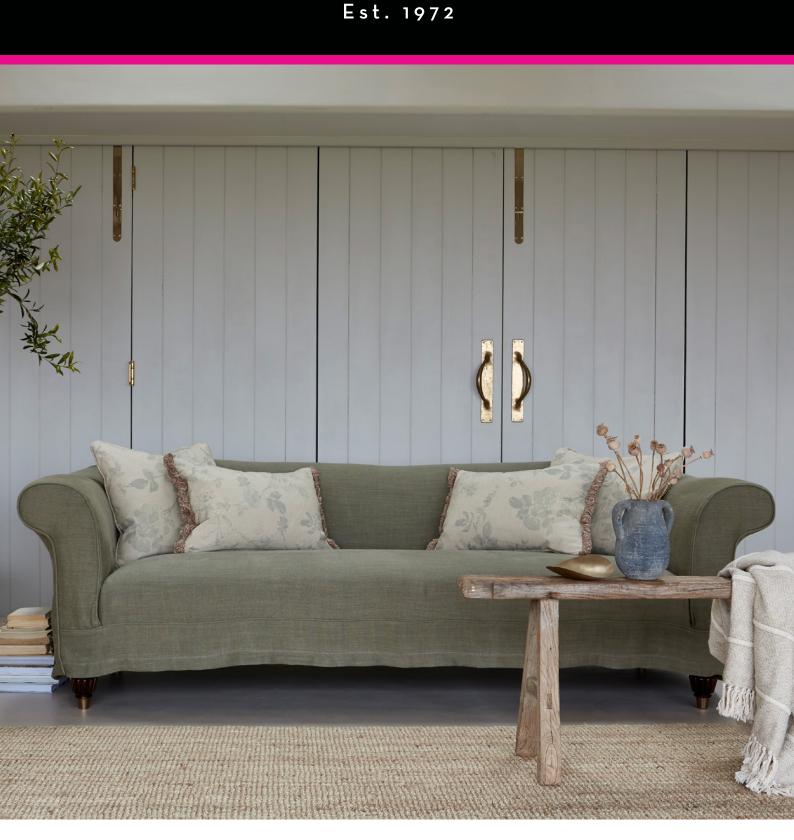

## Alice Sofa Collection

With is relaxed loose cover and stylish scroll arms, the Alice from Tetrad harks back to yesteryear. Available in a choice of stunning fabrics with scatter and lumbar cushions included in your choice of fabric (snuggler only has 1 scatter and 1 lumbar cushion) plus mahogany turned feet and antique brass ferrules to the front feet, this sofa collection is simply stunning. Choose from a 4 seater sofa, 3 seater sofa and snuggler and let your home embrace all the charm and style of the Tetrad Alice.

## **Features:**

- Gorgeous loose cover sofa range from leading British brand Tetrad
- Hardwood frame
- Choice of delightful fabrics
- Fully coiled sprung seats
- Foam covered superloop sprung backs
- Wooden turned feet in dark mahogany. Front legs come with antique brass ferrules
- Scatter cushions included with choice of fabric. 4 & 3 seater sofas come with 2 x medium piped scatters & 2 ruched edge lumbars. The snuggler comes with 1 medium piped scatter & 1 ruched edge lumbar
- Images are for illustrative purposes only
- Measurements are for guidance only