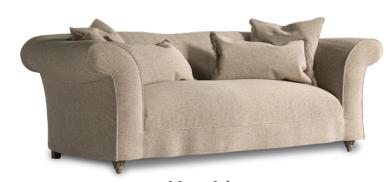

## Alice Sofa Collection

With is relaxed loose cover and stylish scroll arms, the Alice from Tetrad harks back to yesteryear. Available in a choice of stunning fabrics with scatter and lumbar cushions included in your choice of fabric (snuggler only has 1 scatter and 1 lumbar cushion) plus mahogany turned feet and antique brass ferrules to the front feet, this sofa collection is simply stunning. Choose from a 4 seater sofa, 3 seater sofa and snuggler and let your home embrace all the charm and style of the Tetrad Alice.

4 Seater Sofa W: 235cm D: 95cm H: 77cm SH: 45cm

3 Seater Sofa W: 205cm D: 95cm H: 77cm SH: 45cm

Snuggler W: 145cm D: 95cm H: 77cm SH: 45cm