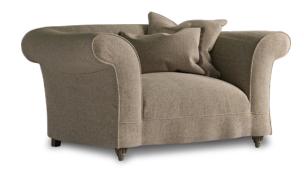

## Alice Sofa Collection

With is relaxed loose cover and stylish scroll arms, the Alice from Tetrad harks back to yesteryear. Available in a choice of stunning fabrics with scatter and lumbar cushions included in your choice of fabric (snuggler only has 1 scatter and 1 lumbar cushion) plus mahogany turned feet and antique brass ferrules to the front feet, this sofa collection is simply stunning. Choose from a 4 seater sofa, 3 seater sofa and snuggler and let your home embrace all the charm and style of the Tetrad Alice.

4 Seater Sofa W: 235cm D: 95cm H: 77cm SH: 45cm

3 Seater Sofa W: 205cm D: 95cm H: 77cm SH: 45cm

Snuggler W: 145cm D: 95cm H: 77cm SH: 45cm