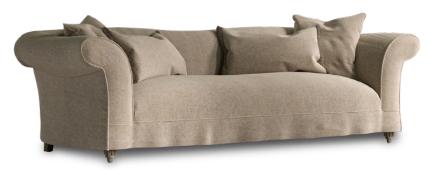

## Alice Sofa Collection

With is relaxed loose cover and stylish scroll arms, the Alice from Tetrad harks back to yesteryear. Available in a choice of stunning fabrics with scatter and lumbar cushions included in your choice of fabric (snuggler only has 1 scatter and 1 lumbar cushion) plus mahogany turned feet and antique brass ferrules to the front feet, this sofa collection is simply stunning. Choose from a 4 seater sofa, 3 seater sofa and snuggler and let your home embrace all the charm and style of the Tetrad Alice.

4 Seater Sofa W: 235cm D: 95cm H: 77cm SH: 45cm

3 Seater Sofa W: 205cm D: 95cm H: 77cm SH: 45cm

Snuggler W: 145cm D: 95cm H: 77cm SH: 45cm