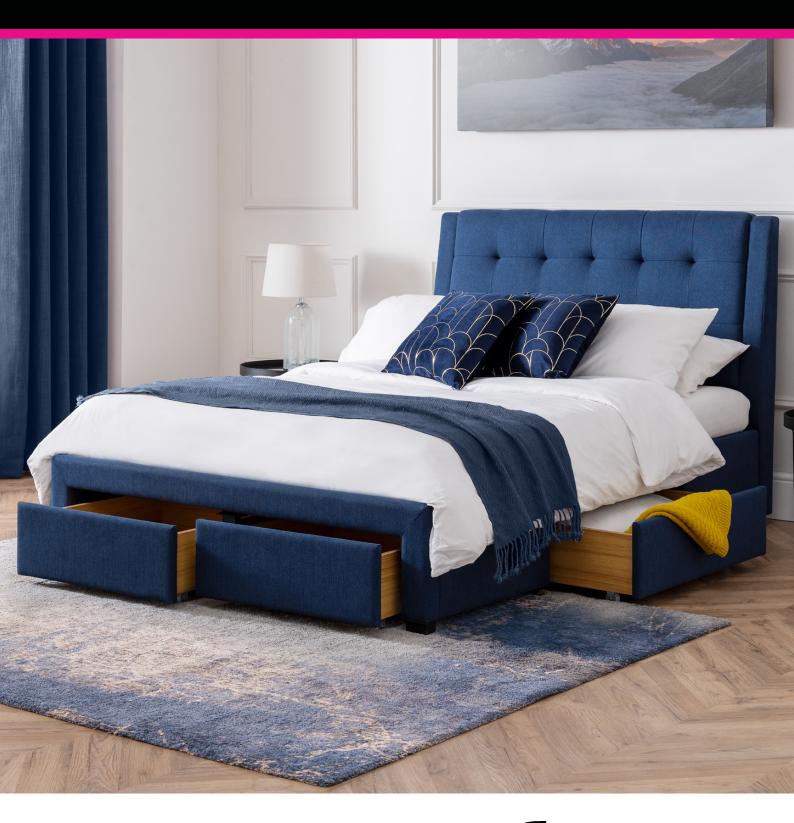

## Fullerton Bed Collection

The Fullerton upholstered bedstead with storage is the perfect option for maximising space in your bedroom, while keeping style in mind. The bed is upholstered in a luxurious blue linen fabric and features a deep buttoned headboard and sleek black legs. This contemporary bedstead will suit many interior designs and offers four spacious drawers, two at the end and one on each side. It is available in three great sizes double, king and super king. It will also work perfectly with so many bedroom furniture options.

## **Features:**

- Contemporary bedstead in three great sizes
- Upholstered in luxurious blue linen fabric
- 4 storage drawers 2 at the end and 1 at each side
- Will work with lots of furniture options
- Images are for illustration purposes only
- Measurements are for guidance only