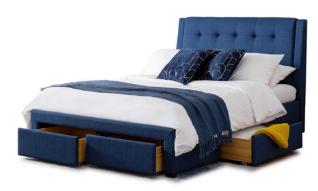

## Fullerton Bed Collection

The Fullerton upholstered bedstead with storage is the perfect option for maximising space in your bedroom, while keeping style in mind. The bed is upholstered in a luxurious blue linen fabric and features a deep buttoned headboard and sleek black legs. This contemporary bedstead will suit many interior designs and offers four spacious drawers, two at the end and one on each side. It is available in three great sizes double, king and super king. It will also work perfectly with so many bedroom furniture options.

## **Features:**

- Contemporary bedstead in three great sizes
- Upholstered in luxurious blue linen fabric
- 4 storage drawers 2 at the end and 1 at each side
- Will work with lots of furniture options
- Images are for illustration purposes only
- Measurements are for guidance only