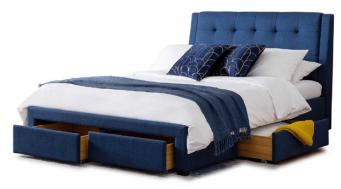

## Fullerton Bed Collection

The Fullerton upholstered bedstead with storage is the perfect option for maximising space in your bedroom, while keeping style in mind. The bed is upholstered in a luxurious blue linen fabric and features a deep buttoned headboard and sleek black legs. This contemporary bedstead will suit many interior designs and offers four spacious drawers, two at the end and one on each side. It is available in three great sizes double, king and super king. It will also work perfectly with so many bedroom furniture options.

## **Features:**

- Contemporary bedstead in three great sizes
- Upholstered in luxurious blue linen fabric
- 4 storage drawers 2 at the end and 1 at each side
- Will work with lots of furniture options
- Images are for illustration purposes only
- Measurements are for guidance only