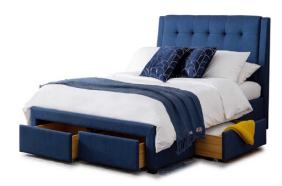

## Fullerton Bed Collection

The Fullerton upholstered bedstead with storage is the perfect option for maximising space in your bedroom, while keeping style in mind. The bed is upholstered in a luxurious blue linen fabric and features a deep buttoned headboard and sleek black legs. This contemporary bedstead will suit many interior designs and offers four spacious drawers, two at the end and one on each side. It is available in three great sizes double, king and super king. It will also work perfectly with so many bedroom furniture options.

## **Features:**

- Contemporary bedstead in three great sizes
- Upholstered in luxurious blue linen fabric
- 4 storage drawers 2 at the end and 1 at each side
- Will work with lots of furniture options
- Images are for illustration purposes only
- Measurements are for guidance only