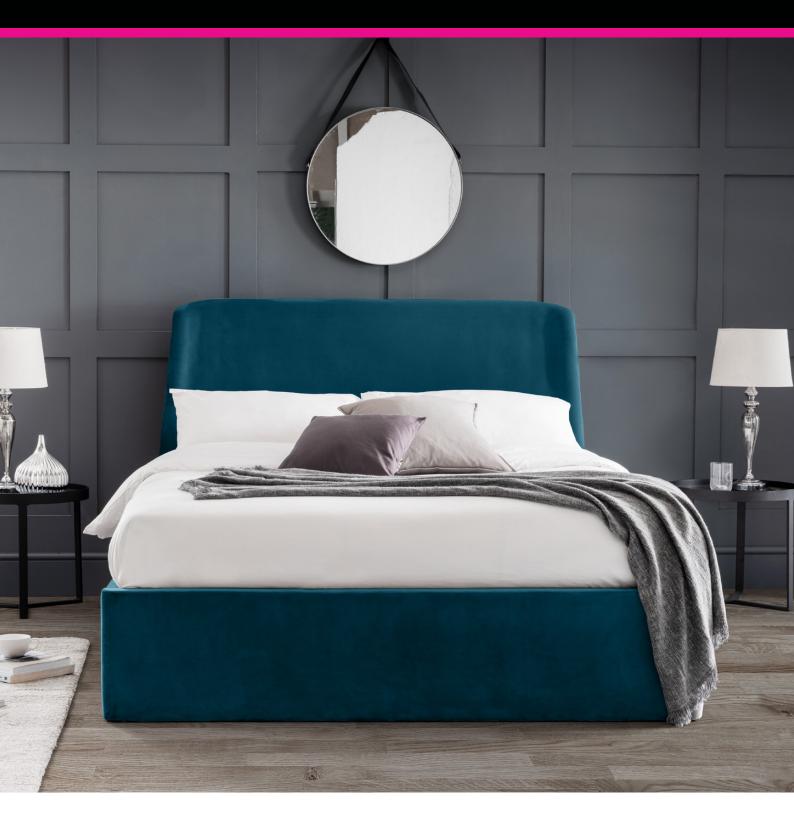

## Est. 1972

Frida Teal

Frida Teal Collection

The Frida bedstead which is available as a standard bedframe or handy ottoman is a stylish piece that will look great in any bedroom setting. Available in 2 great sizes of double and king this stunning piece has a gorgeous velvet fabric finish with curved headboard detail. It is also available in a lovely grey colour.

## Features:

- Stylish teal bedstead and ottoman
- Upholstered in smooth velvet fabric
- Curved headboard
- Contrasting black modern legs
- Also available in a stylish grey colour
- Mattress not included but wide choice available to suit at an extra cost
- Please note that images are for illustration purposes only
- Measurements are for guidance only