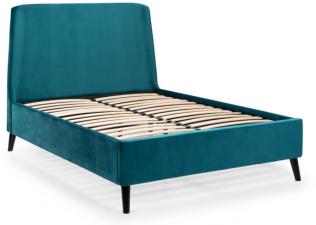

## Est. 1972

Frida Teal

Frida Teal Collection

The Frida bedstead which is available as a standard bedframe or handy ottoman is a stylish piece that will look great in any bedroom setting. Available in 2 great sizes of double and king this stunning piece has a gorgeous velvet fabric finish with curved headboard detail. It is also available in a lovely grey colour.

## Features:

- Stylish teal bedstead and ottoman
- Upholstered in smooth velvet fabric
- Curved headboard
- Contrasting black modern legs
- Also available in a stylish grey colour
- Mattress not included but wide choice available to suit at an extra cost
- Please note that images are for illustration purposes only
- Measurements are for guidance only