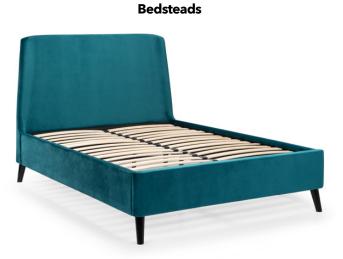

## Est. 1972

Frida Teal

Frida Teal Collection

The Frida bedstead which is available as a standard bedframe or handy ottoman is a stylish piece that will look great in any bedroom setting. Available in 2 great sizes of double and king this stunning piece has a gorgeous velvet fabric finish with curved headboard detail. It is also available in a lovely grey colour.

## Features:

- Stylish teal bedstead and ottoman
- Upholstered in smooth velvet fabric
- Curved headboard
- Contrasting black modern legs
- Also available in a stylish grey colour
- Mattress not included but wide choice available to suit at an extra cost
- Please note that images are for illustration purposes only
- Measurements are for guidance only