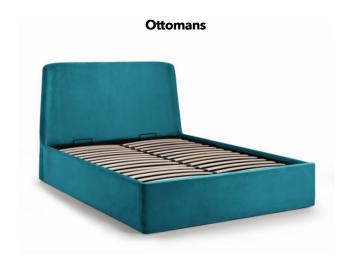

## Est. 1972

Frida Teal

Frida Teal Collection

The Frida bedstead which is available as a standard bedframe or handy ottoman is a stylish piece that will look great in any bedroom setting. Available in 2 great sizes of double and king this stunning piece has a gorgeous velvet fabric finish with curved headboard detail. It is also available in a lovely grey colour.

## Features:

- Stylish teal bedstead and ottoman
- Upholstered in smooth velvet fabric
- Curved headboard
- Contrasting black modern legs
- Also available in a stylish grey colour
- Mattress not included but wide choice available to suit at an extra cost
- Please note that images are for illustration purposes only
- Measurements are for guidance only