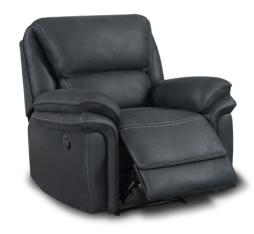

## Vernazza Sofa Collection

The Vernazza as the same suggests has some pizzazz about it. Covered in a stylish steel blue faux suede finish, this delightful manual reclining sofa range offers value for money and style. With its coil sprung interior seat cushions, comfy headrests and large plump armrests, the Vernazza is a great all-round sofa. Choose between a 3 seater sofa, 2 seater sofa or armchair, all with manual reclining functionality.

3 Seater Manual Reclining Sofa W: 228cm D: 99-160cm H: 106cm SH: 52cm AH: 65cm

2 Seater Manual Reclining Sofa W: 170cm D: 99-160cm H: 106cm SH: 52cm AH: 65cm

Manual Reclining Armchair W: 103cm D: 99-160cm H: 106cm SH: 52cm AH: 65cm

## **Features:**

- Quality manual reclining sofa collection in a steel blue suede look fabric
- Coil sprung interior seat cushions for durability and comfort
- Lay flat mechanism allows you to fully lay stretched out on each piece
- Nice padded headrests and armrests
- Measurements are approximate and for guidance only
- Pictures are for illustrative purposes only