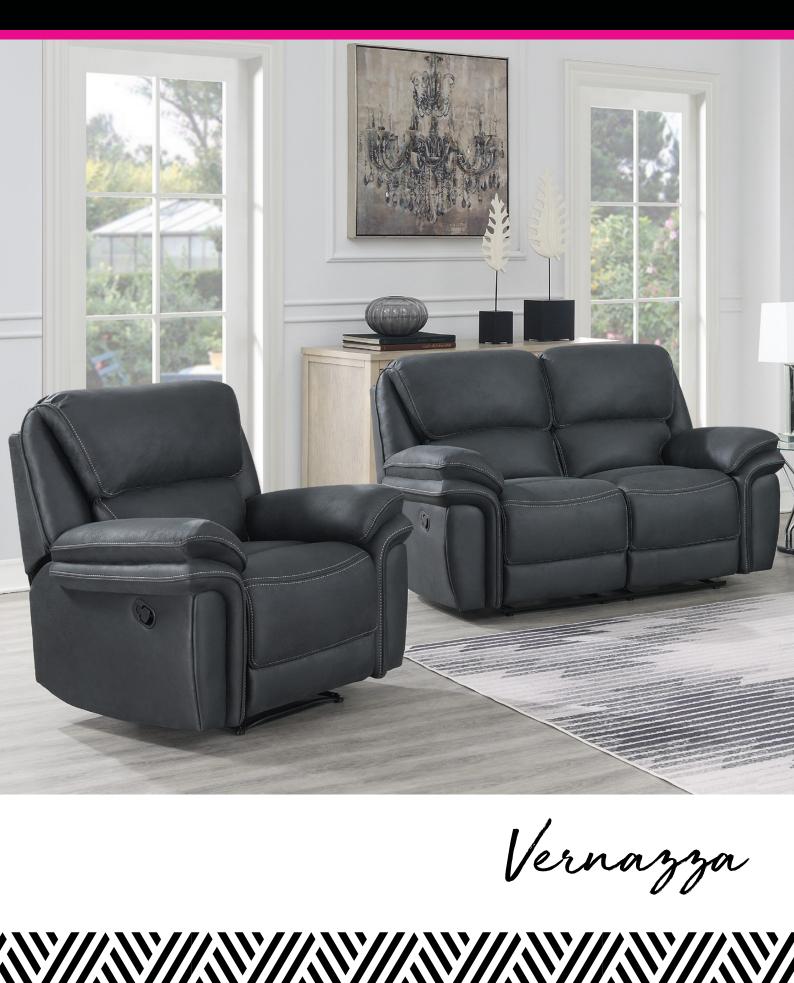

## Vernazza Sofa Collection

The Vernazza as the same suggests has some pizzazz about it. Covered in a stylish steel blue faux suede finish, this delightful manual reclining sofa range offers value for money and style. With its coil sprung interior seat cushions, comfy headrests and large plump armrests, the Vernazza is a great all-round sofa. Choose between a 3 seater sofa, 2 seater sofa or armchair, all with manual reclining functionality.

## **Features:**

- Quality manual reclining sofa collection in a steel blue suede look fabric
- Coil sprung interior seat cushions for durability and comfort
- Lay flat mechanism allows you to fully lay stretched out on each piece
- Nice padded headrests and armrests
- Measurements are approximate and for guidance only
- Pictures are for illustrative purposes only