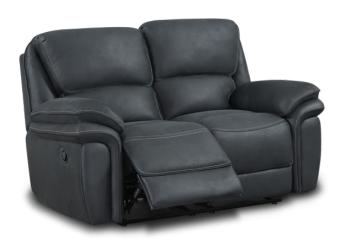

## Vernazza Sofa Collection

The Vernazza as the same suggests has some pizzazz about it. Covered in a stylish steel blue faux suede finish, this delightful manual reclining sofa range offers value for money and style. With its coil sprung interior seat cushions, comfy headrests and large plump armrests, the Vernazza is a great all-round sofa. Choose between a 3 seater sofa, 2 seater sofa or armchair, all with manual reclining functionality.

3 Seater Manual Reclining Sofa W: 228cm D: 99-160cm H: 106cm SH: 52cm AH: 65cm

2 Seater Manual Reclining Sofa W: 170cm D: 99-160cm H: 106cm SH: 52cm AH: 65cm

Manual Reclining Armchair W: 103cm D: 99-160cm H: 106cm SH: 52cm AH: 65cm

## **Features:**

- Quality manual reclining sofa collection in a steel blue suede look fabric
- Coil sprung interior seat cushions for durability and comfort
- Lay flat mechanism allows you to fully lay stretched out on each piece
- Nice padded headrests and armrests
- Measurements are approximate and for guidance only
- Pictures are for illustrative purposes only