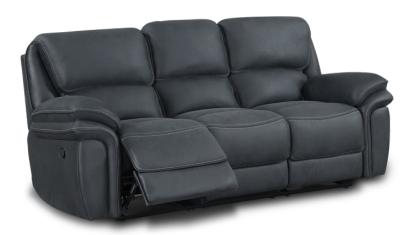

## Vernazza Sofa Collection

The Vernazza as the same suggests has some pizzazz about it. Covered in a stylish steel blue faux suede finish, this delightful manual reclining sofa range offers value for money and style. With its coil sprung interior seat cushions, comfy headrests and large plump armrests, the Vernazza is a great all-round sofa. Choose between a 3 seater sofa, 2 seater sofa or armchair, all with manual reclining functionality.

3 Seater Manual Reclining Sofa W: 228cm D: 99-160cm H: 106cm SH: 52cm AH: 65cm

2 Seater Manual Reclining Sofa W: 170cm D: 99-160cm H: 106cm SH: 52cm AH: 65cm

Manual Reclining Armchair W: 103cm D: 99-160cm H: 106cm SH: 52cm AH: 65cm

## **Features:**

- Quality manual reclining sofa collection in a steel blue suede look fabric
- Coil sprung interior seat cushions for durability and comfort
- Lay flat mechanism allows you to fully lay stretched out on each piece
- Nice padded headrests and armrests
- Measurements are approximate and for guidance only
- Pictures are for illustrative purposes only