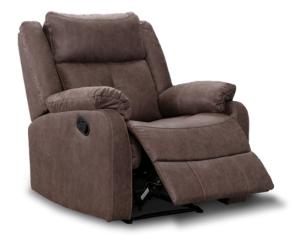

ce of chestnut brown or shadow grey suede look upholstery is a comfortable sofa with designer looks. This stylish range has a great selection of sofas all designed with comfort to the fore. Choose between a 3 seater sofa with dropdown tray with cup holders, a 2 seater sofa with central console with cupholders, a more simple 2 seater sofa and an armchair. Each piece in this great looking range is manual reclining and has premium filled fibre seat, back and arm rests to ensure the most comfortable experience.



3 Seater Manual Reclining Sofa With Dropdown Tray W: 203cm D: 94-160cm H: 101cm SH: 48cm AH: 64cm



2 Seater Manual Reclining Sofa With Central Console W: 178cm D: 94-160cm H: 101cm SH: 48cm AH: 64cm



2 Seater Manual Reclining Sofa W: 148cm D: 94-160cm H: 101cm SH: 48cm AH: 64cm



Manual Reclining Armchair W: 89cm D: 94-160cm H: 101cm SH: 48cm AH: 64cm

## **Features:**

- Quality manual reclining sofa collection in choice of chestnut brown or shadow grey
- Coil sprung interior seat cushions for durability and comfort
- Premium fibre filled backs and arms
- Nice padded headrests and armrests
- Low maintenance suede look upholstery
- Measurements are approximate and for guidance only
- Pictures are for illustrative purposes only

W: Width D: Depth H: Height SH: = Seat Height AH: = Arm Height