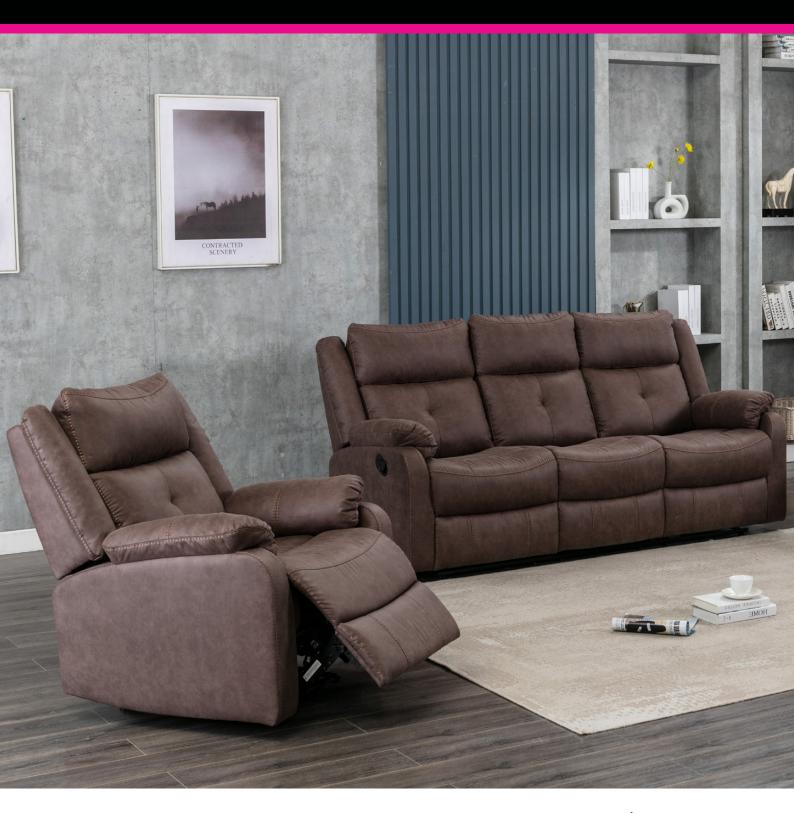

## Velino Sofa Collection

The Velino sofa collection in a choice of chestnut brown or shadow grey suede look upholstery is a comfortable sofa with designer looks. This stylish range has a great selection of sofas all designed with comfort to the fore. Choose between a 3 seater sofa with dropdown tray with cup holders, a 2 seater sofa with central console with cupholders, a more simple 2 seater sofa and an armchair. Each piece in this great looking range is manual reclining and has premium filled fibre seat, back and arm rests to ensure the most comfortable experience.

Manual Reclining Armchair W: 89cm D: 94-160cm H: 101cm SH: 48cm AH: 64cm

## **Features:**

- Quality manual reclining sofa collection in choice of chestnut brown or shadow grey
- Coil sprung interior seat cushions for durability and comfort
- Premium fibre filled backs and arms
- Nice padded headrests and armrests
- Low maintenance suede look upholstery
- Measurements are approximate and for guidance only
- Pictures are for illustrative purposes only