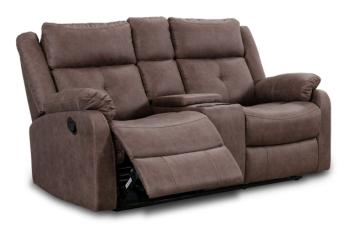

## Velino Sofa Collection

The Velino sofa collection in a choice of chestnut brown or shadow grey suede look upholstery is a comfortable sofa with designer looks. This stylish range has a great selection of sofas all designed with comfort to the fore. Choose between a 3 seater sofa with dropdown tray with cup holders, a 2 seater sofa with central console with cupholders, a more simple 2 seater sofa and an armchair. Each piece in this great looking range is manual reclining and has premium filled fibre seat, back and arm rests to ensure the most comfortable experience.

3 Seater Manual Reclining Sofa With Dropdown Tray W: 203cm D: 94-160cm H: 101cm SH: 48cm AH: 64cm

2 Seater Manual Reclining Sofa With Central Console W: 178cm D: 94-160cm H: 101cm SH: 48cm AH: 64cm

2 Seater Manual Reclining Sofa W: 148cm D: 94-160cm H: 101cm SH: 48cm AH: 64cm