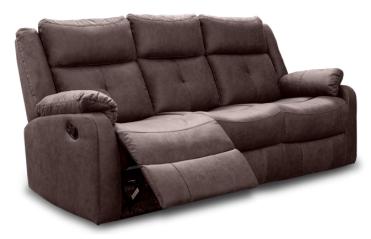

## Velino Sofa Collection

The Velino sofa collection in a choice of chestnut brown or shadow grey suede look upholstery is a comfortable sofa with designer looks. This stylish range has a great selection of sofas all designed with comfort to the fore. Choose between a 3 seater sofa with dropdown tray with cup holders, a 2 seater sofa with central console with cupholders, a more simple 2 seater sofa and an armchair. Each piece in this great looking range is manual reclining and has premium filled fibre seat, back and arm rests to ensure the most comfortable experience.

3 Seater Manual Reclining Sofa With Dropdown Tray W: 203cm D: 94-160cm H: 101cm SH: 48cm AH: 64cm

2 Seater Manual Reclining Sofa With Central Console W: 178cm D: 94-160cm H: 101cm SH: 48cm AH: 64cm

2 Seater Manual Reclining Sofa W: 148cm D: 94-160cm H: 101cm SH: 48cm AH: 64cm