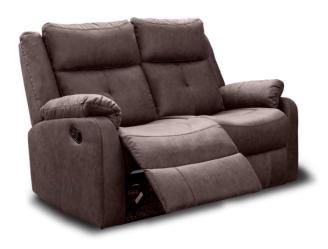

## Velino Sofa Collection

The Velino sofa collection in a choice of chestnut brown or shadow grey suede look upholstery is a comfortable sofa with designer looks. This stylish range has a great selection of sofas all designed with comfort to the fore. Choose between a 3 seater sofa with dropdown tray with cup holders, a 2 seater sofa with central console with cupholders, a more simple 2 seater sofa and an armchair. Each piece in this great looking range is manual reclining and has premium filled fibre seat, back and arm rests to ensure the most comfortable experience.

3 Seater Manual Reclining Sofa With Dropdown Tray W: 203cm D: 94-160cm H: 101cm SH: 48cm AH: 64cm

2 Seater Manual Reclining Sofa With Central Console W: 178cm D: 94-160cm H: 101cm SH: 48cm AH: 64cm

2 Seater Manual Reclining Sofa W: 148cm D: 94-160cm H: 101cm SH: 48cm AH: 64cm