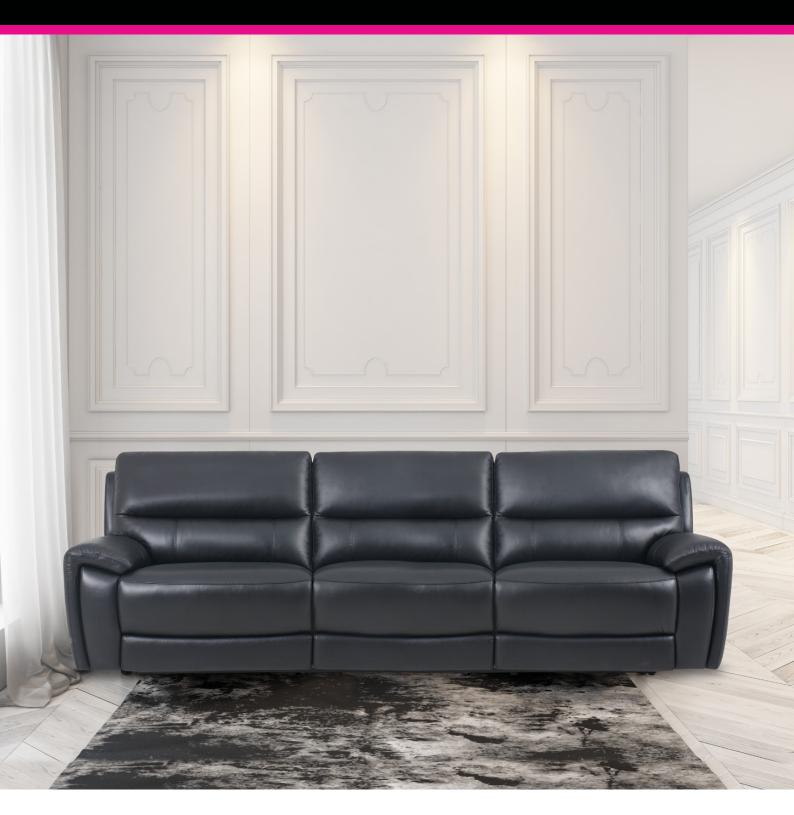

## Carmelo Sofa Collection

The Carmelo is a comfy sofa with equally good proportions. Available in a range of fabrics and leathers in a range of colours, this sofa range is a delight. Choose from either a static or electric reclining versions or mix and match to suit your needs and sitting room. What's more there's a great range of sizes including a 3.5 seater sofa, 3 seater sofa, 2 seater sofa and armchair. The electric reclining models also have a USB port.

3.5 Seater Static Sofa W: 227cm D: 99cm H: 100cm SH: 50cm

3 Seater Static/Electric Reclining Sofa W: 208cm D: 99-163cm H: 100cm SH: 50cm

2 Seater Static/Electric Reclining Sofa W: 168cm D: 99-163cm H: 100cm SH: 50cm

## Features:

- Quality sofa collection which is available in leather and fabric
- Choice of static or electric reclining on all models apart from the 3.5 seater sofa
- Electric models have a USB port
- Seats comprise of no-sag springs and inner coils
- Back rests have rubber webbing and the back cushions have 100% loose fibre for softness
- Wenge feet
- Images are for illustrative purposes only
- Measurements are for guidance only