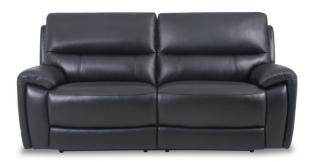

## Carmelo Sofa Collection

The Carmelo is a comfy sofa with equally good proportions. Available in a range of fabrics and leathers in a range of colours, this sofa range is a delight. Choose from either a static or electric reclining versions or mix and match to suit your needs and sitting room. What's more there's a great range of sizes including a 3.5 seater sofa, 3 seater sofa, 2 seater sofa and armchair. The electric reclining models also have a USB port.

3.5 Seater Static Sofa W: 227cm D: 99cm H: 100cm SH: 50cm

3 Seater Static/Electric Reclining Sofa W: 208cm D: 99-163cm H: 100cm SH: 50cm

2 Seater Static/Electric Reclining Sofa W: 168cm D: 99-163cm H: 100cm SH: 50cm

## Features:

- Quality sofa collection which is available in leather and fabric
- Choice of static or electric reclining on all models apart from the 3.5 seater sofa
- Electric models have a USB port
- Seats comprise of no-sag springs and inner coils
- Back rests have rubber webbing and the back cushions have 100% loose fibre for softness
- Wenge feet
- Images are for illustrative purposes only
- Measurements are for guidance only