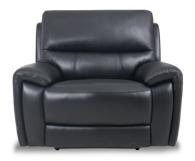

## Carmelo Sofa Collection

The Carmelo is a comfy sofa with equally good proportions. Available in a range of fabrics and leathers in a range of colours, this sofa range is a delight. Choose from either a static or electric reclining versions or mix and match to suit your needs and sitting room. What's more there's a great range of sizes including a 3.5 seater sofa, 3 seater sofa, 2 seater sofa and armchair. The electric reclining models also have a USB port.

Static/Electric Reclining Armchair W: 108cm D: 99-163cm H: 100cm SH: 50cm