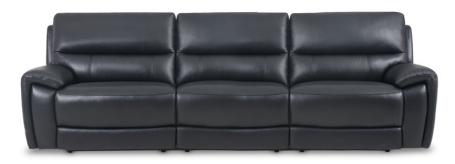

## Carmelo Sofa Collection

The Carmelo is a comfy sofa with equally good proportions. Available in a range of fabrics and leathers in a range of colours, this sofa range is a delight. Choose from either a static or electric reclining versions or mix and match to suit your needs and sitting room. What's more there's a great range of sizes including a 3.5 seater sofa, 3 seater sofa, 2 seater sofa and armchair. The electric reclining models also have a USB port.

3.5 Seater Static Sofa W: 227cm D: 99cm H: 100cm SH: 50cm

3 Seater Static/Electric Reclining Sofa W: 208cm D: 99-163cm H: 100cm SH: 50cm

2 Seater Static/Electric Reclining Sofa W: 168cm D: 99-163cm H: 100cm SH: 50cm

## Features:

- Quality sofa collection which is available in leather and fabric
- Choice of static or electric reclining on all models apart from the 3.5 seater sofa
- Electric models have a USB port
- Seats comprise of no-sag springs and inner coils
- Back rests have rubber webbing and the back cushions have 100% loose fibre for softness
- Wenge feet
- Images are for illustrative purposes only
- Measurements are for guidance only