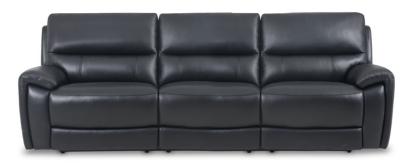

## Carmelo Sofa Collection

The Carmelo is a comfy sofa with equally good proportions. Available in a range of fabrics and leathers in a range of colours, this sofa range is a delight. Choose from either a static or electric reclining versions or mix and match to suit your needs and sitting room. What's more there's a great range of sizes including a 3.5 seater sofa, 3 seater sofa, 2 seater sofa and armchair. The electric reclining models also have a USB port.

3.5 Seater Static Sofa W: 227cm D: 99cm H: 100cm SH: 50cm

3 Seater Static/Electric Reclining Sofa W: 208cm D: 99-163cm H: 100cm SH: 50cm

2 Seater Static/Electric Reclining Sofa W: 168cm D: 99-163cm H: 100cm SH: 50cm

## Features:

- Quality sofa collection which is available in leather and fabric
- Choice of static or electric reclining on all models apart from the 3.5 seater sofa
- Electric models have a USB port
- Seats comprise of no-sag springs and inner coils
- Back rests have rubber webbing and the back cushions have 100% loose fibre for softness
- Wenge feet
- Images are for illustrative purposes only
- Measurements are for guidance only